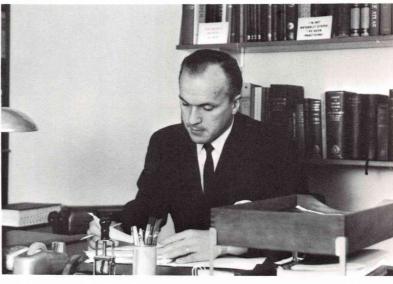

#### **PRESIDENT D. V. HURST**

PRESIDENT D.V. HURST was inagurated as president of Northwest College on October 6, 1966. In his first year here he received immediate acceptance by the students as his pleasant smile and cheerful manner became a part of our campus scene.