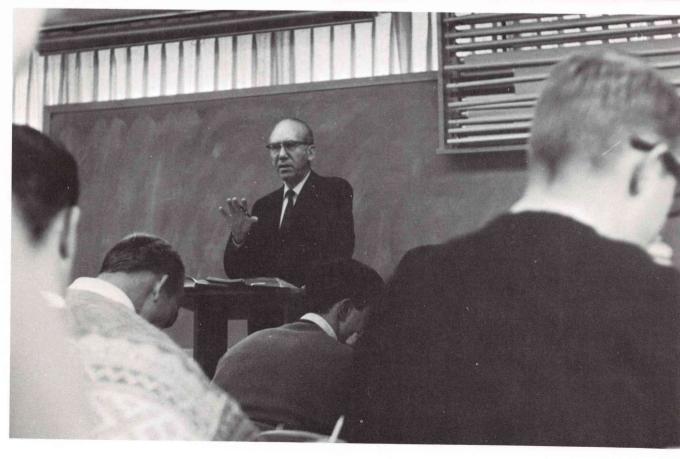

#### **PRESIDENT D. V. HURST**

PRESIDENT D.V. HURST was inagurated as president of Northwest College on October 6, 1966. In his first year here he received immediate acceptance by the students as his pleasant smile and cheerful manner became a part of our campus scene.