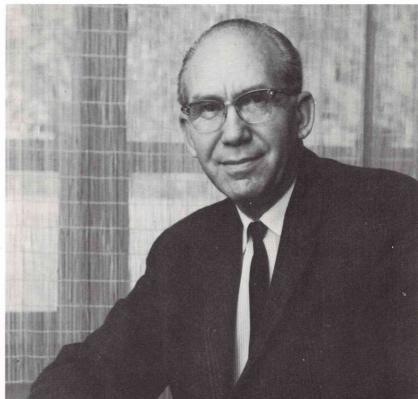

#### **PRESIDENT D. V. HURST**

PRESIDENT D.V. HURST was inagurated as president of Northwest College on October 6, 1966. In his first year here he received immediate acceptance by the students as his pleasant smile and cheerful manner became a part of our campus scene.