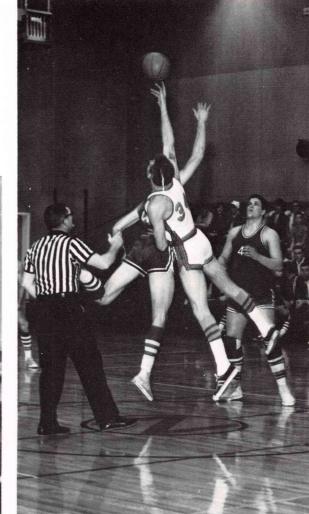

### THE N. C. EAGLES

Coach Alex Hunter led the Northwest College Eagles into their first season of intercollegiate basketball this year as they played against the teams of the Willamette Christian Conference. Although the final tally was six games won and eight lost, the Eagles played many close and exciting games against tough opposition.