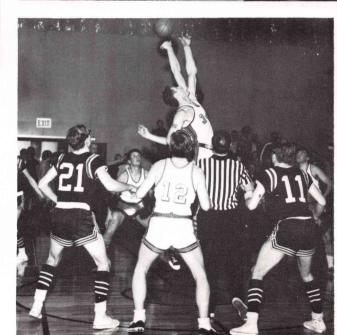

### THE N. C. EAGLES

Coach Alex Hunter led the Northwest College Eagles into their first season of intercollegiate basketball this year as they played against the teams of the Willamette Christian Conference. Although the final tally was six games won and eight lost, the Eagles played many close and exciting games against tough opposition.