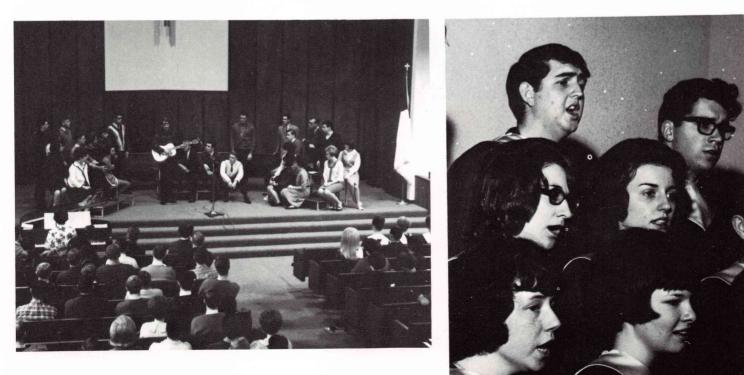

# THE CONCERT CHOIR

Representing the Gospel of Christ and Northwest College, the Concert Choir travels throughout the Pacific Northwest bringing spiritual blessings to many hearts. A unique feature of their ministry is a "Sermon in Song" arranged and directed by Miss Dorothy Amundsen. Their traditional two week spring tour presents the members with an opportunity to sing the Gospel, and to demonstrate their faith in Christ.

## THE COLLEGE CHOIR

Opportunity to sing for the Lord is extended to all N.C. students through the College Choir. Directed by Mr. Larry Pember the choir ministers in various local churches. Its major activities include a Christmas and spring concert, attended by students and members of the community.