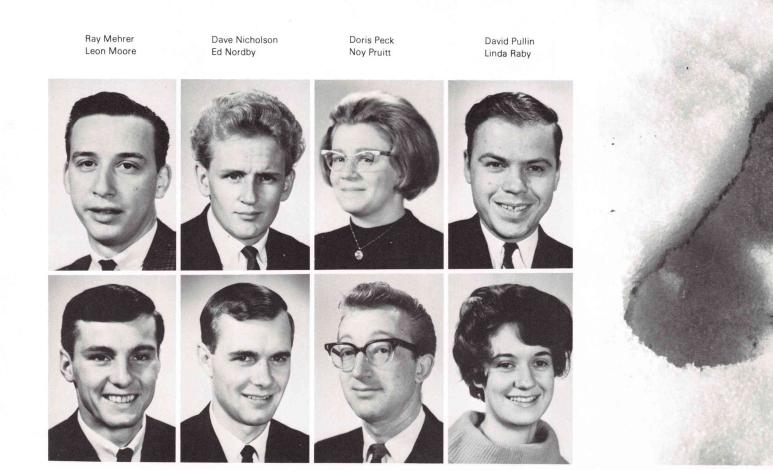

#### **ASB AND CLASS OFFICERS**

ASB OFFICERS: Elvin Huston, President; Ed Nordby, Vice-President; Judy Kennedy, Secretary.

SENIOR CLASS: Ray Sparre, President; Wil Metcalf Vice-President; Linda Morse, Secretary.

JUNIOR CLASS: Hershel Lester, President; Leon Moore, Vice-President; Leanne Dorsing, Secretary.

SOPHOMORE CLASS: Ray Watson, President; Ken Wooten, Vice-President; Jan Wood, Secretary.

FRESHMEN CLASS: Bob Fob, President; Dick Speer, Vice-President; Rondi Kummen, Secretary.

MEXICO-CENTRAL AMERICA: Noy Pruitt, President; Dave Meglemre, Vice-President; Sherril Dormaier, Secretary.

HOMELAND: Jay Littlefield, President; Wil Metcalf, Vice-President; Phyllis Reed, Secretary.

SOUTH AMERICAN: Mohan Maharaj, President; Jerry Snyder, Vice-President; Sue Fusch, Secretary.

AFRICAN: Bill Johnston, President; Don Menzies, Vice-President; Doris Peck Secretary.

EUROPEAN-NEAR EAST: Jay Newby, President; Dan Wilsey, Vice-President; Thelma Wilton, Secretary.