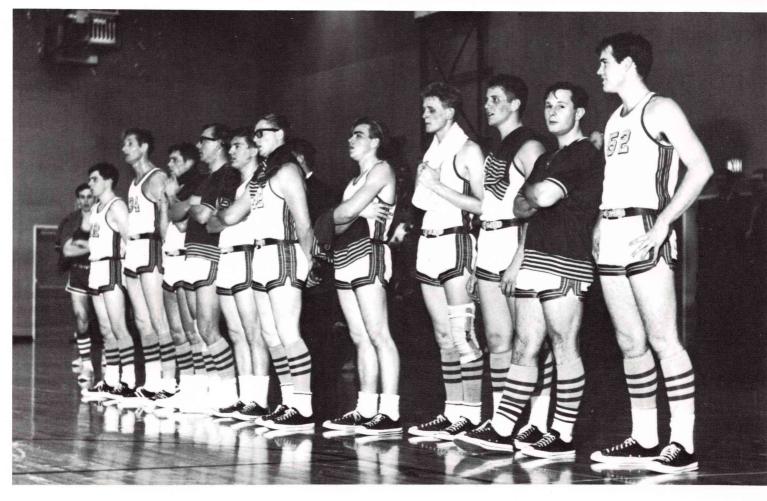

### THE N. C. EAGLES

Coach Alex Hunter led the Northwest College Eagles into their first season of intercollegiate basketball this year as they played against the teams of the Willamette Christian Conference. Although the final tally was six games won and eight lost, the Eagles played many close and exciting games against tough opposition.