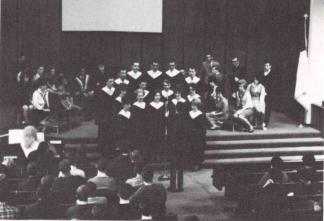

# THE CONCERT CHOIR

Representing the Gospel of Christ and Northwest College, the Concert Choir travels throughout the Pacific Northwest bringing spiritual blessings to many hearts. A unique feature of their ministry is a "Sermon in Song" arranged and directed by Miss Dorothy Amundsen. Their traditional two week spring tour presents the members with an opportunity to sing the Gospel, and to demonstrate their faith in Christ.

## THE COLLEGE CHOIR

Opportunity to sing for the Lord is extended to all N.C. students through the College Choir. Directed by Mr. Larry Pember the choir ministers in various local churches. Its major activities include a Christmas and spring concert, attended by students and members of the community.