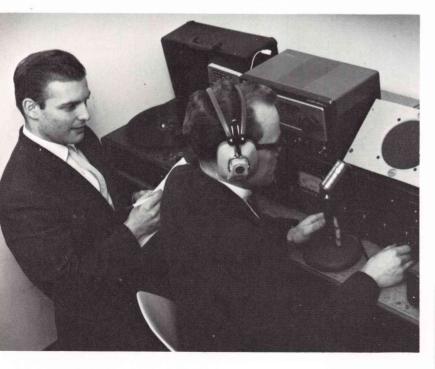

# KNCC . . .

Doug Garman makes a repair.

D. J.'s Hershel Lester and Les Hagen prepare for a broadcast.

Bill Foster, Station Manager

Music in the air—KNCC is born! One of the most promising innovations of the school year was the construction of a campuslimited radio station. Although it has been plagued by shortages and failure of equipment, KNCC provides a spiritual impetus to Northwest students by broadcasting sacred music and weekly Revivaltime tapes.