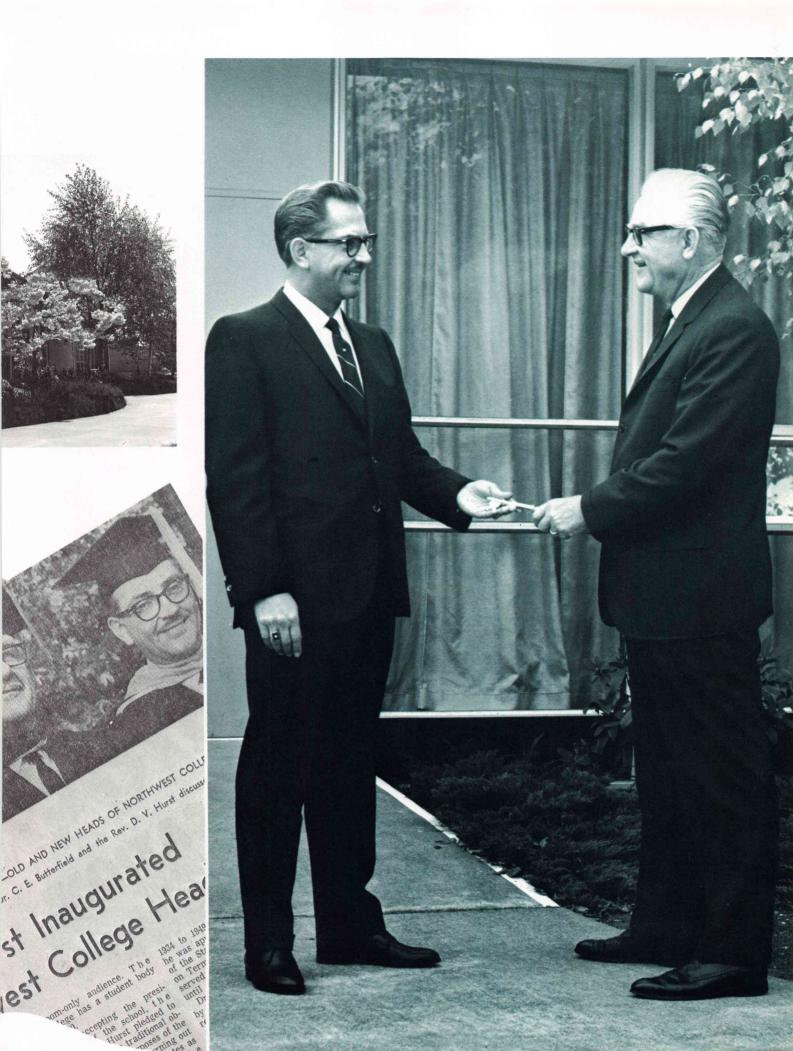

#### **PRESIDENT D. V. HURST**

PRESIDENT D.V. HURST was inagurated as president of Northwest College on October 6, 1966. In his first year here he received immediate acceptance by the students as his pleasant smile and cheerful manner became a part of our campus scene.