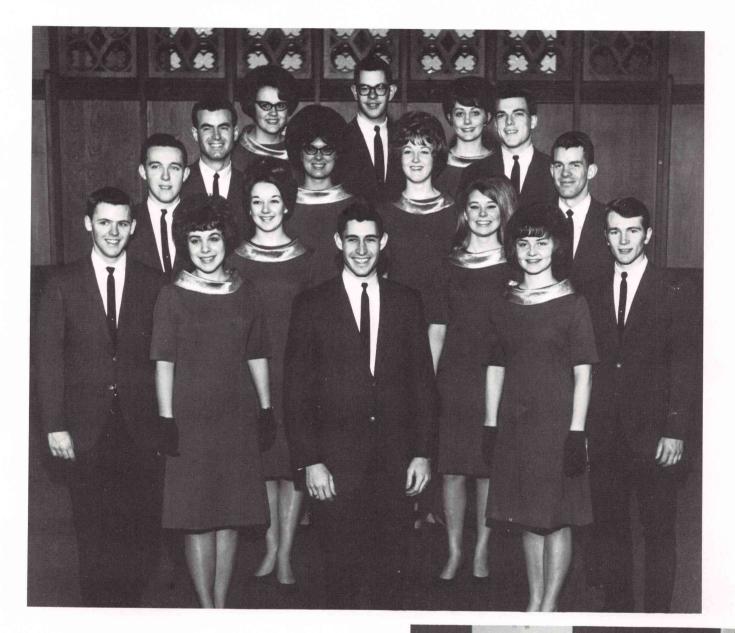

#### THE NOR'WESTONES

The vocal and instrumental ministries of a select group of talented N.C. students have been combined this year to form the Nor'westones. Under the direction of Mr. Larry Pember they travel throughout the Northwest, blending their Godgiven abilities into music which brings glory and honor to Christ.