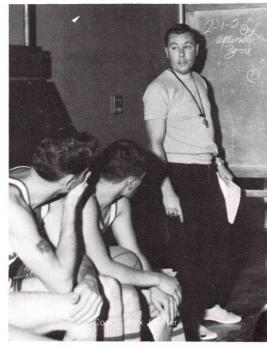

### THE N. C. EAGLES

Coach Alex Hunter led the Northwest College Eagles into their first season of intercollegiate basketball this year as they played against the teams of the Willamette Christian Conference. Although the final tally was six games won and eight lost, the Eagles played many close and exciting games against tough opposition.