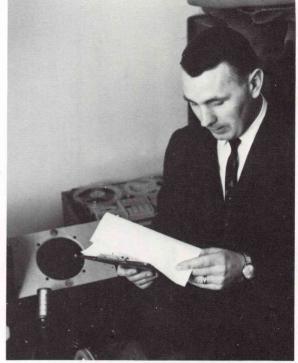

# KNCC . . .

Doug Garman makes a repair.

D. J.'s Hershel Lester and Les Hagen prepare for a broadcast.

Bill Foster, Station Manager

Music in the air—KNCC is born! One of the most promising innovations of the school year was the construction of a campuslimited radio station. Although it has been plagued by shortages and failure of equipment, KNCC provides a spiritual impetus to Northwest students by broadcasting sacred music and weekly Revivaltime tapes.