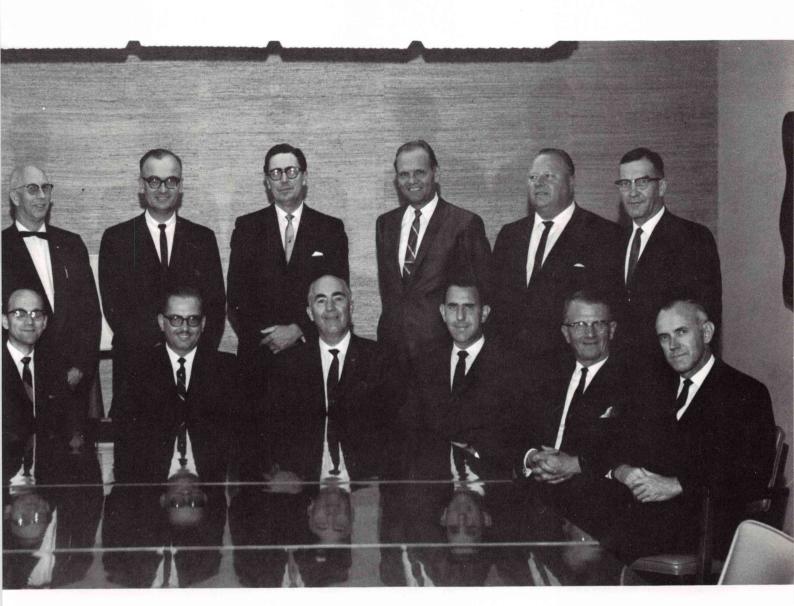

TOP ROW: Martin Sumner, Daniel W. Gunnarson, Henry Kerr, Warren Combs, Frank McAllister, Eugene A. Born, Earl Goodman, B. P. Wilson;

**BOTTOM ROW:** Lyle B. Spradley, Frank B. Bentley, Owen S. Hodges, D. V. Hurst, N. D. Davidson, Paul A. Grey, Willard Leisy, and R. J. Carlson.

#### **BOARD OF DIRECTORS**