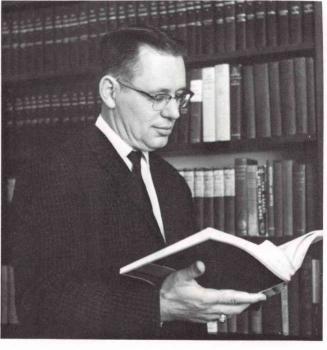

#### **PRESIDENT D. V. HURST**

PRESIDENT D.V. HURST was inagurated as president of Northwest College on October 6, 1966. In his first year here he received immediate acceptance by the students as his pleasant smile and cheerful manner became a part of our campus scene.