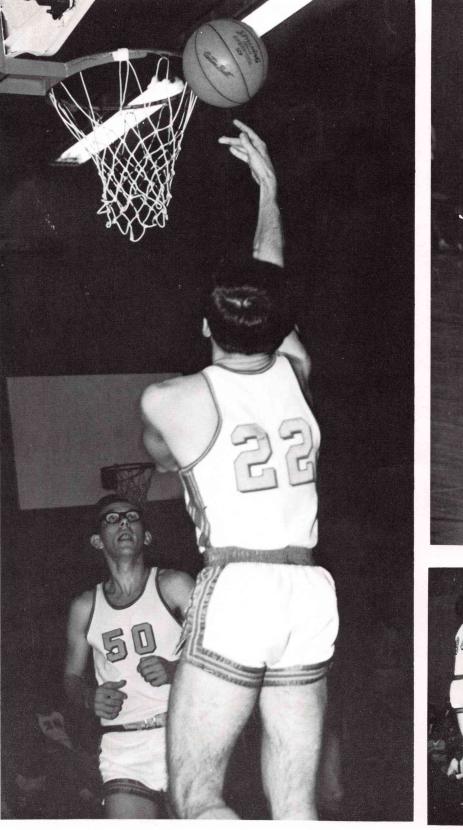

### THE N. C. EAGLES

Coach Alex Hunter led the Northwest College Eagles into their first season of intercollegiate basketball this year as they played against the teams of the Willamette Christian Conference. Although the final tally was six games won and eight lost, the Eagles played many close and exciting games against tough opposition.