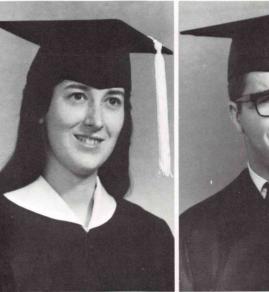

Robert Canen was born on March 27, 1948, and lived in Glasgow, Montana. Though declared legally blind, he had an earnest desire to study in preparation for a ministry of preaching or teaching. All who knew Bob recognized him as a Christian of outstanding character. We remember him for his expressed joy in being able to attend Northwest College.

Carolyn Quimby was born on April 2, 1948 in New Haven, Connecticut, and lived in Salem, Oregon. Her desire was to be a missionary to some foreign land. But she was already God's missionary to her family, friends, and to all those whom she met. Her term of service was completed upon arriving at college, for she was called home to receive her reward.

In a crash of a private plane on Sunday afternoon, October 2, 1966, at the conclusion of their first week of college, Bob and Carolyn made the transition from this earthly life to an eternal life of joy and peace with God. They were attending the church of the pilot that day, hoping to get a college Sunday School class organized. Certainly, there would be no better time to be ushered into God's presence than while joyfully living in the center of God's will.