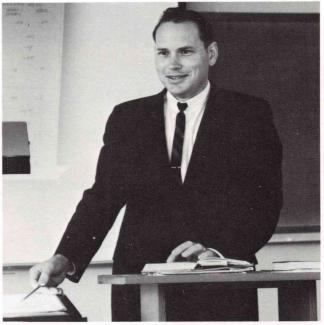

#### **PRESIDENT D. V. HURST**

PRESIDENT D.V. HURST was inagurated as president of Northwest College on October 6, 1966. In his first year here he received immediate acceptance by the students as his pleasant smile and cheerful manner became a part of our campus scene.