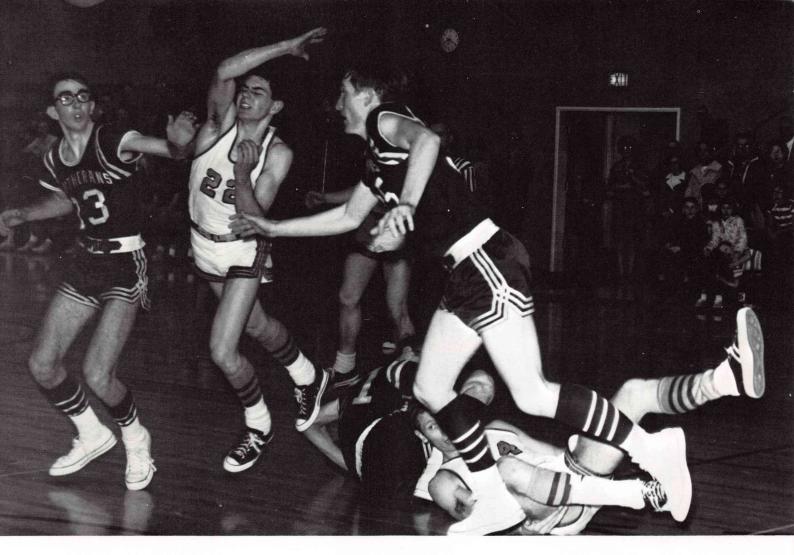

### THE N. C. EAGLES

Coach Alex Hunter led the Northwest College Eagles into their first season of intercollegiate basketball this year as they played against the teams of the Willamette Christian Conference. Although the final tally was six games won and eight lost, the Eagles played many close and exciting games against tough opposition.