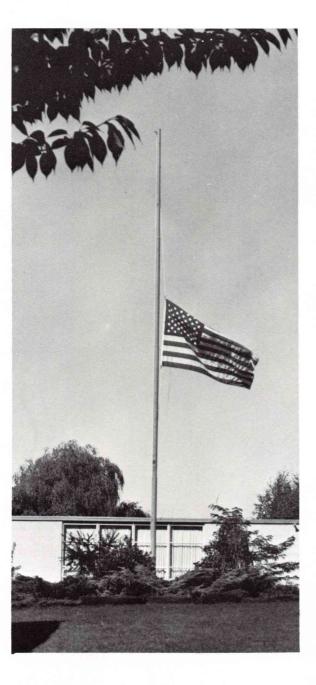

The lives of two young Christians met With tragic fate—it seems so yet. But as we in our minds restore The thoughts of those who've gone before, We cannot ask or question why In youthful life that some must die. For who is man that he should know Why God this path of life would show?

Some men may think "He loveth not" While others say "He careth not." But God for man this plan designed, And so these deaths he also timed That man would bow on humbled knee And pray "O Lord, we worship Thee." So each remember once again These lives of Bob and Carolyn. —Les Hagen

Robert Canen was born on March 27, 1948, and lived in Glasgow, Montana. Though declared legally blind, he had an earnest desire to study in preparation for a ministry of preaching or teaching. All who knew Bob recognized him as a Christian of outstanding character. We remember him for his expressed joy in being able to attend Northwest College.

Carolyn Quimby was born on April 2, 1948 in New Haven, Connecticut, and lived in Salem, Oregon. Her desire was to be a missionary to some foreign land. But she was already God's missionary to her family, friends, and to all those whom she met. Her term of service was completed upon arriving at college, for she was called home to receive her reward.

In a crash of a private plane on Sunday afternoon, October 2, 1966, at the conclusion of their first week of college, Bob and Carolyn made the transition from this earthly life to an eternal life of joy and peace with God. They were attending the church of the pilot that day, hoping to get a college Sunday School class organized. Certainly, there would be no better time to be ushered into God's presence than while joyfully living in the center of God's will.