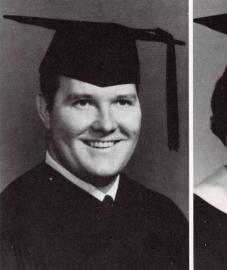

AFRICAN: Bill Johnston, President; Don Menzies, Vice-President; Doris Peck Secretary.

EUROPEAN-NEAR EAST: Jay Newby, President; Dan Wilsey, Vice-President; Thelma Wilton, Secretary.

Johnston, William—10201 S.E. 3rd St. Bellevue, Washington

Jones, Allan—2500 N.E. 127th Seattle, Washington

Jones, Don-5916-1/2 108th N.E. Kirkland, Washington

Jones, Cathy—Box 366 Siletz, Oregon

Jones, Roy-372 3rd Ave. Kirkland, Washington