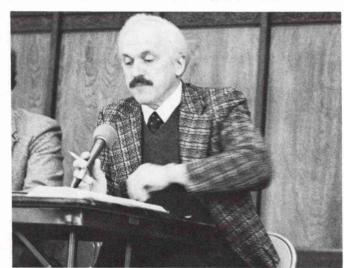

### Dr. Francis Thee

In 1963, while Francis Thee was working on his doctorate in Chicago, he was asked to come to Northwest Bible College.

Dr. Thee was raised in a small town in Missouri. Along with three brothers, he grew up on a farm, and years later while in college, he returned each summer to help in the harvesting of the crops.

In his senior year in college Dr. Thee ranked highest in his class, receiving the honor of validictorian. He completed his Bachelor of Arts degree at Central Bible College and at Wheaton College. On Aug. 29, 1981 Dr. Thee was the recipient of the Ph.D degree from the University of Chicago.

Some of his main interests are hiking, camping and writing; however, as is true with many scholars Dr. Thee is most interested in reading and is always seeking to gain more knowledge to pass on to others.

Other opportunities have come his way, but his great love for Northwest College has kept him here for 18 years.

First Memory

It shadows me;

and sometimes when I pause
to push the world aside,
my hands retain the mold
of that first memory.