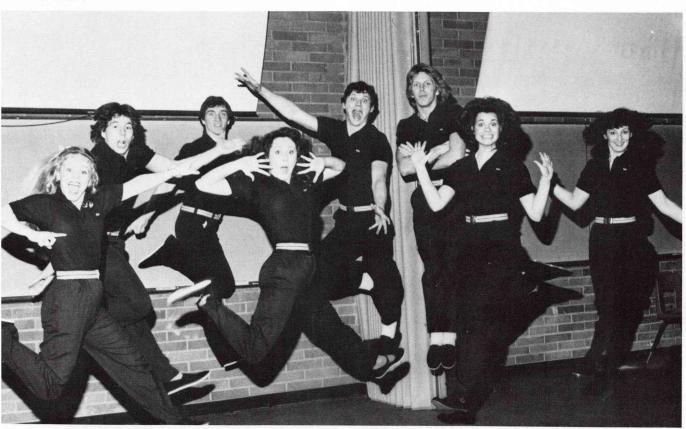

#### WoM

Pres. Steve Dill, Sec. Paula Chastangner Treas. Lynnette Munger Vice Pres. Scott Bohl

## Officers

Vice Pres. Scott Bohl

Sec. Paula Chastagner

Treas. Lynette Munger