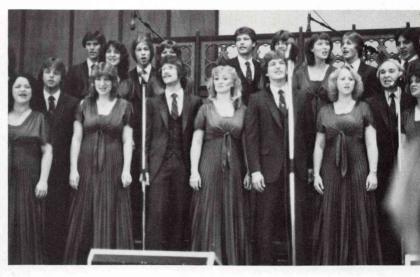

#### Maranatha

From left to right top row: Jeff Hansen, Gordon Lambert, Tammy Eads, Ron Bowe, Cheryl Robinson, Rick Uhles. Middle: Cal White, Terri Kellum, Arlene Bowe, Don Kearby, D.J. Drake, Paul Gamlen. Bottom: Elaine Bowe, Greg Boatright, Marybeth Young, Warren Coomber, Arlene Januzzi.

## Kings Choralons

Row 4: Tracy Hawken, Tim Woods, Ellen Lamm, Peter DeVore, Joy Becker, Russell Dickhoff, Toni Van Dyck, Gregg Boner, Val Dionne, Denise Baunsgard, John Boggio, Nancy Teeter, Mark Minaker, Dr. Robert S. Swaffield, Dennis Lantz, Leslie Greer, Row 3: Jonathan Cubing, Pamela Mora, Ruth Hansen, Joanne Hursh, Darla Dixon, Jeanie Barker, Row 2: Kent Redfern, Steve Ballweber, Les Laas, Roger Wilson, Karla Rasmussen, Jon Davidson, Row 1: Jael Howard, Rhonda Woods, Tom Mora, Carolyn Traub, Sherrie Foster, Brenda Hubbard, Stan Friend, Kerri Guill, Esther Dekker, Diane Shaw, Rudy Patrick, Randy Wooten, Karen Saari, Kathe Kowalski, Joyce Bender, Deborah Fournier Not Pictured: Tim Johnson, Brian Emery