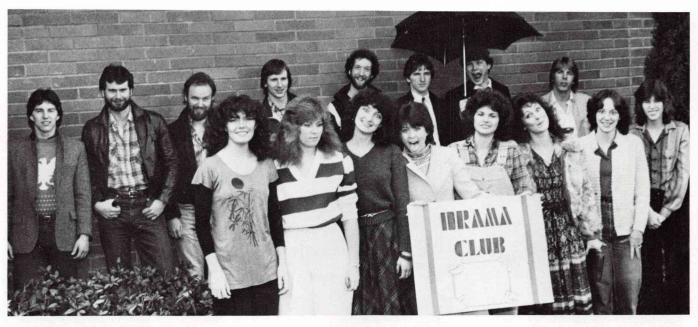

#### DRAMA

Back row left to right: Greg Peck, Dwaine Wolfe, Tom Trude, Curt Ward, Barry Stainer, Dave Foster, Dave Landis, Kevin Hall, Front: Mandy Scott, Roxanne Gaither, Connie Ramich, Sheri Chryst, Juliann Taylor, Delaine Shockey, Kathy Manzer, Leslie Pitman.