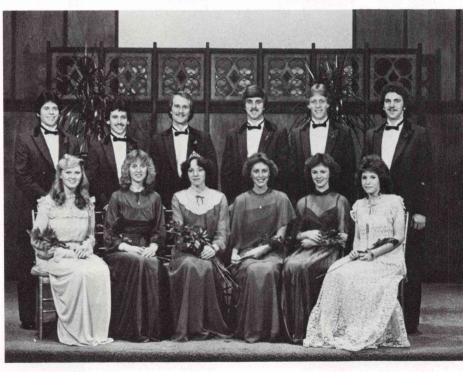

# Foreign Student Banquet And Missions Parade

Parents Weekend

Queen-Kathy Manzer

Elaine Bauman

Linda Sheruik

Janet Anderson

Traci Fraizer

Sherri Foster

## Homecoming