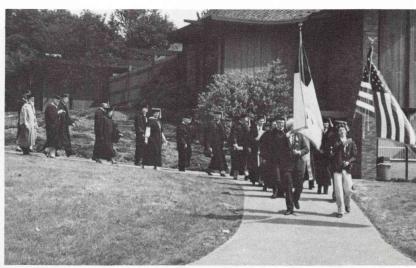

#### Graduation

Under nearly perfect weather conditions the cross-country processional led by a color guard of the Christian and National flags, Northwest College's 45th graduating Class of 195 graduates formed a solid human phlanx from Butterfield Chapel "atop the Hill" to the Northwest pavilion. It was the largest graduating Class in the College's 47 year history.