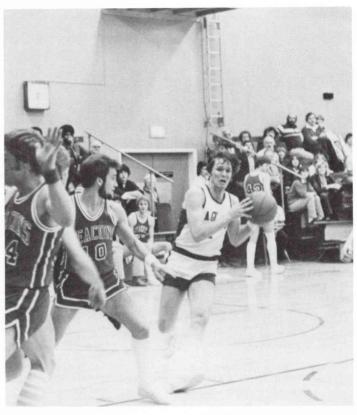

#### Mens Basketball

#### 1981-82

Top row left to right: Coach Brown, Matt Kallappa, Bob Haataia, Jim Heisler, Mark Flattery, Jim McDonald, Tim Johnson, Wally Olds, Coach Kinney. Bottom row: Ky Griffin, Tony Holden, Rick Holt, Rick Herrera, Chip Cantrell.