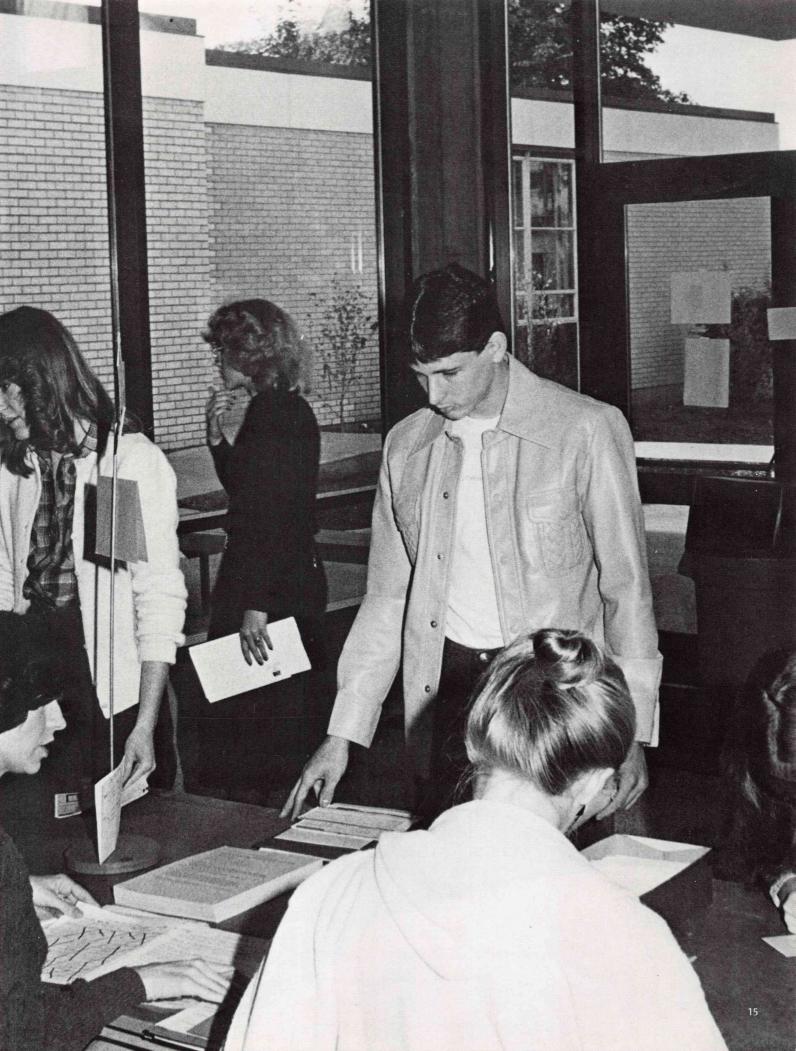

# Campus Day

These young people are seeking the college atmosphere that best fits their ideas. They are looking for the intellectual challenges, social outlets, and, not least, spiritual nourishment.

Registration lines, forms to be filled out, classrooms crowded with visitors, and entertainment by student groups provide the atmosphere these young people are seeking and the course of his or her life is changed for many as they decide to enroll in Northwest College when finished with high school.