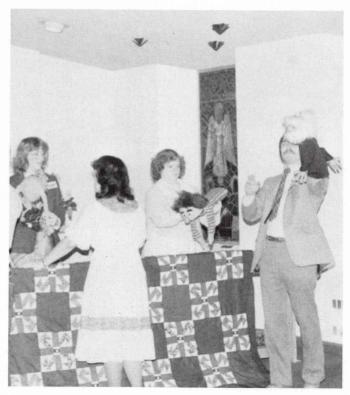

#### SHOW

This year's Harvesttime Social, "The Unreal People," opened with a mock wedding of Luke and Laura from the TV soap opera, General Hospital. After a week of midterm exams and a wild stormy weekend without electricity, students dressed up to create a fantasyland in the gym. They portrayed Robinhood and Marion, a gang of pirates, cowboys, dwarfs, gypsies, the Crest toothpaste gang, Scarlet O'Hara, Batman and Robin, Princess Leah of Starwar and Anthony and Cleopatra. Some wore measks, feathers and furs to look like Mickey Mouse, Bugs Bunny, an easter egg, a sunflower, a birdwoman, and an apeman. The Freshamn, Sophomore, Junior and Senior classes set up concession booths and the crowd was invited to pop balloons, do the cake walk, eat cotton candy and to use a water spray gun to wash off the whipped cream on Doc Swaffield's nose. The Muppets' combo, the ventriloquist talk show of Barbara and David, the musical numbers and the humorous skits all made for a delightful evening.