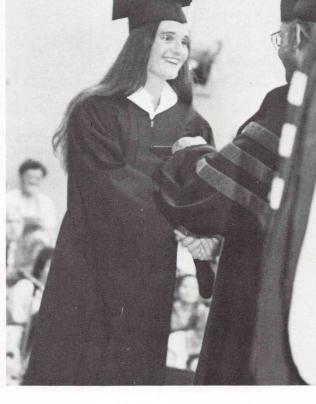

#### Graduation

Under nearly perfect weather conditions the cross-country processional led by a color guard of the Christian and National flags, Northwest College's 45th graduating Class of 195 graduates formed a solid human phlanx from Butterfield Chapel "atop the Hill" to the Northwest pavilion. It was the largest graduating Class in the College's 47 year history.

Special guest speaker for the occasion was Far East Field Director for the Foreign Missions Division of the Assemblies of God, the Reverend Wesley R. Hurst. He was awarded an honorary doctorate by his brother, our own College President, Dr. D.V. Hurst.