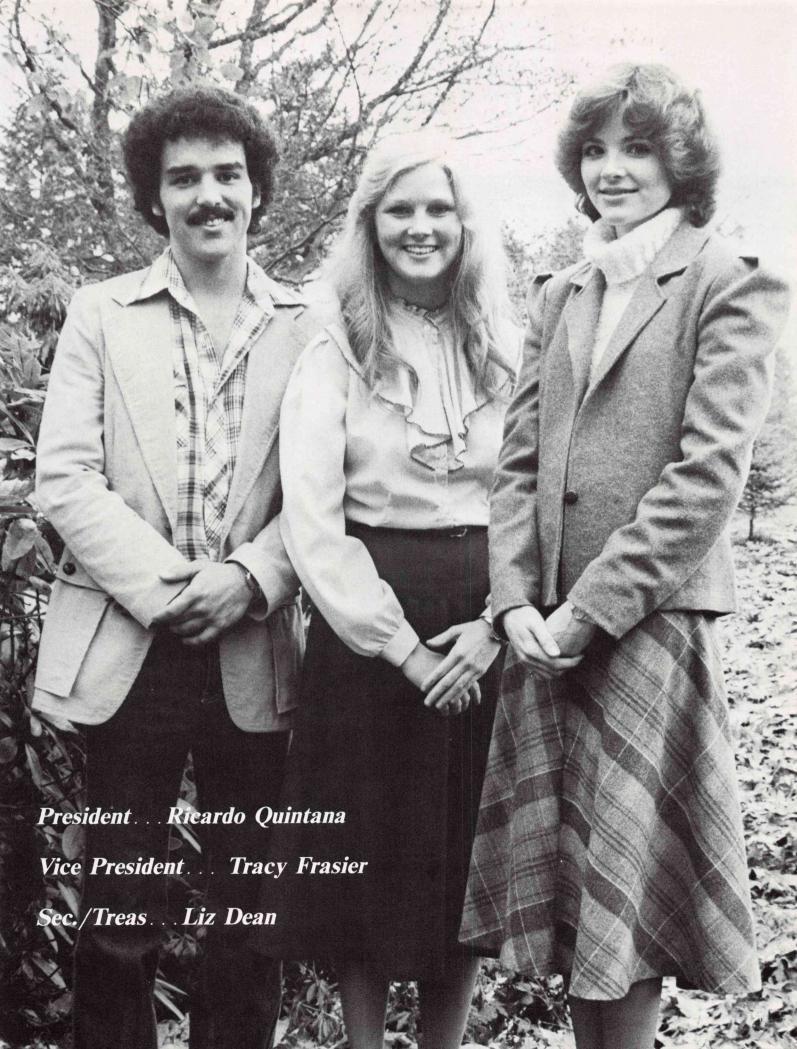

### **ASB**

Vice President-Steve Dill

Second Vice President-Kent Redfearn

Secretary-Elaine Bauman

Treasurer-Denise Marks

AMS

AWS

President-Dan Heacock, Vice President-Mark Edens, Sec/Treas.-John Chamberlian