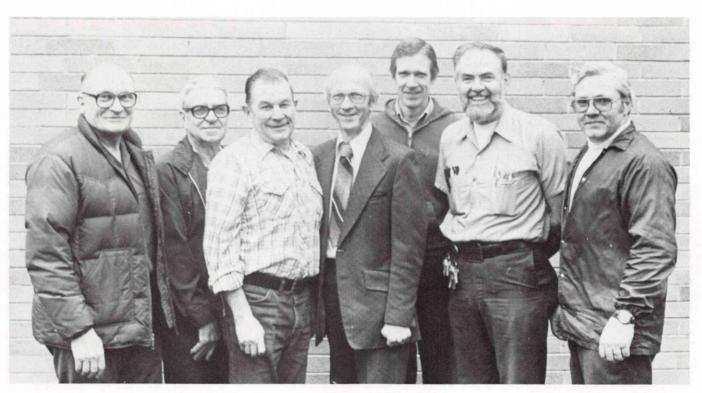

#### **Board Of Directors**

Left To Right. Row 1 (bottom) John Christman, Kenneth H. Andrews, Rev. Lorin W. Short, Warren Bullock, Lewis I. LaMance, Rev. Doyt C. Allen, Rev. E.D. Beard, Rev. Earl Book, Pres. D.V. Hurst. Row 2 (middle) Darrell Redfearn, Rev. Albert Davis, Henry Porten, Rev. Frank Cole, Earl Pilgrim, Dayton Nutert, Ralf E. Mills Jr., Joseph Dugone. Row 3 (top) Rev. C.L. Hobson, Rev. Paul Goodman, Rev. R.L. Brandt, Rev. Erwin Rohde, Clarence Foster, Rev. L.M. Savage, Paul A. Gray, Rev. Eugene A. Born.