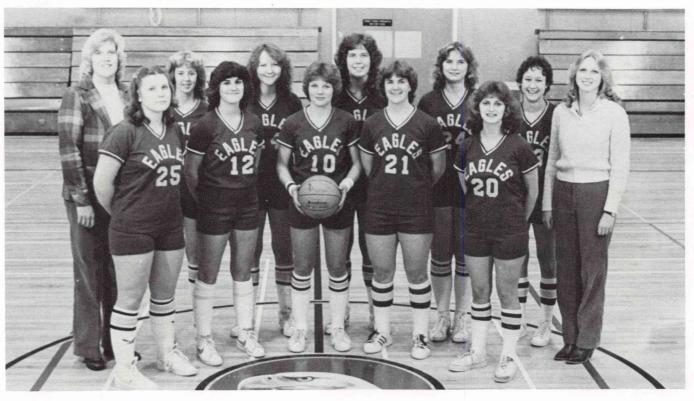

#### Womens Basketball

### 1981-82

Left to right, top row: Coach Kristi Brodin, Cheryl Girdner, Cheryl Lumbuall, Kari Brodin, Janice Kruger, Jane Snodgress, Rachel Elenbaas. Front: Abi Elenbaas, Lynnette Murrell, Lori Bitterman, Callie Scott, Barb Borchers