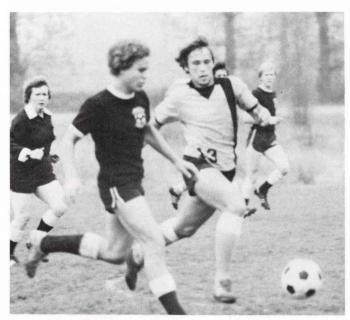

## Soccer 1981

Top row, left to right: Sean O'Halloran, Norm Schulz, Dave Dixon, Ron Dean, Coach Wim Vandenberg, Assist. Mark Carter. Front row: Dave Albanese, Rich Clark, Darrell Starkey, Kevin Hall, Bob Beach, Phil Wolfe, Dave Rossi.