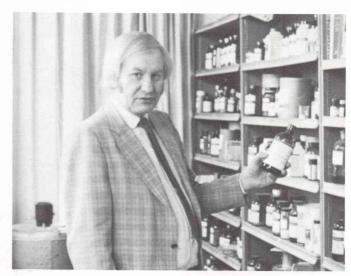

### Dr. Francis Thee

In 1963, while Francis Thee was working on his doctorate in Chicago, he was asked to come to Northwest Bible College.

Dr. Thee was raised in a small town in Missouri. Along with three brothers, he grew up on a farm, and years later while in college, he returned each summer to help in the harvesting of the crops.

In his senior year in college Dr. Thee ranked highest in his class, receiving the honor of validictorian. He completed his Bachelor of Arts degree at Central Bible College and at Wheaton College. On Aug. 29, 1981 Dr. Thee was the recipient of the Ph.D degree from the University of Chicago.

Some of his main interests are hiking, camping and writing; however, as is true with many scholars Dr. Thee is most interested in reading and is always seeking to gain more knowledge to pass on to others.

Other opportunities have come his way, but his great love for Northwest College has kept him here for 18 years.

First Memory

It shadows me;

and sometimes when I pause
to push the world aside,
my hands retain the mold
of that first memory.