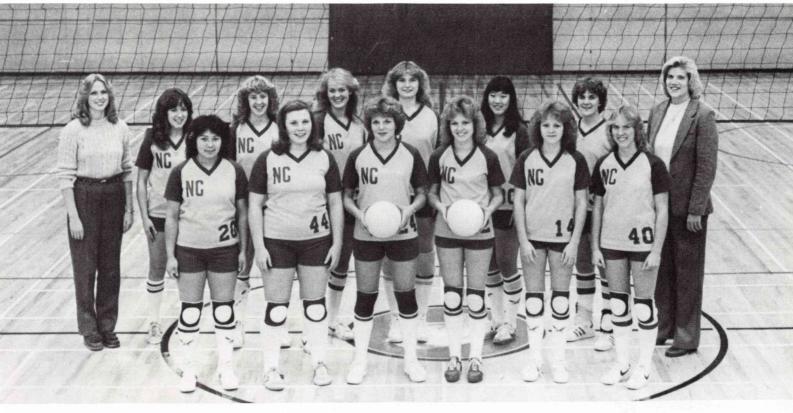

## Volleyball 1981

Top row left to right: Assist. Coach Rachel Elenbaas, Carla Kinney, Cheryl Girdner, Lina Hall, Janice Kruger, Chieko Takahashi, Callie Scott, Coach Kristi Brodin. Front row: Cheryl Dans, Abi Elenbaas, Lori Bitterman, Blenda Clark, Brenda Clark, Paulette Sykes.