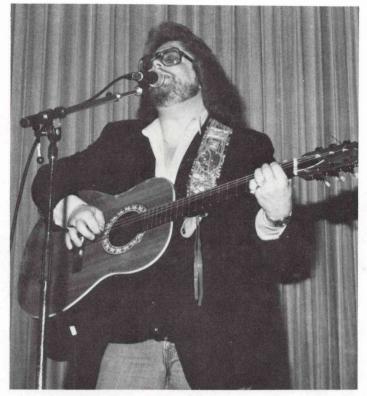

## 1981

The 1981 Spring Banquet was a great success as a host of Northwest College students, decked out in formal attire, gathered together for a night of fellowship and celebration.

Highlighting that memorable night was the special ministry in music by popular Christian artist, Scott Wesley Brown. His ministry touched the hearts of many as the entire banquet hall was filled with the sound of praises to our Lord and God.

Other memorable happenings of the night were skits put on by "The Northwesterners" as well as a hillarious skit based on "Fantasy Island" done by Steve Brown and Scott Bohl (Tattoo). And Last (but not least) the exciting and ever-growing 1981 wedding engagement announcement list!

All in all, the 1981 Northwest College Spring Banquet was definitely a night to remember.