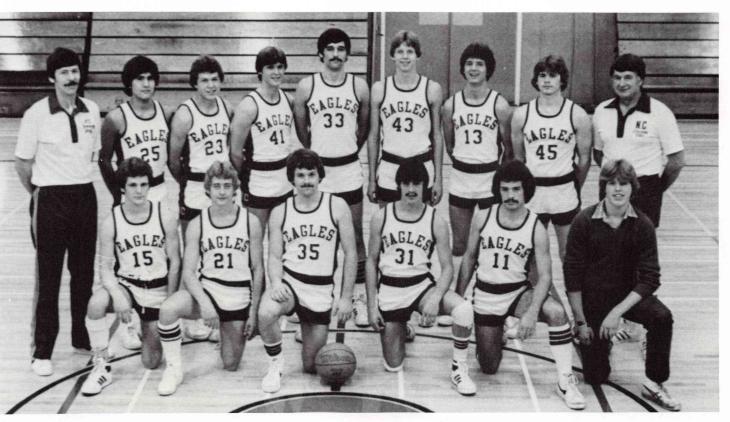

#### Mens Basketball

#### 1981-82

Top row left to right: Coach Brown, Matt Kallappa, Bob Haataia, Jim Heisler, Mark Flattery, Jim McDonald, Tim Johnson, Wally Olds, Coach Kinney. Bottom row: Ky Griffin, Tony Holden, Rick Holt, Rick Herrera, Chip Cantrell.