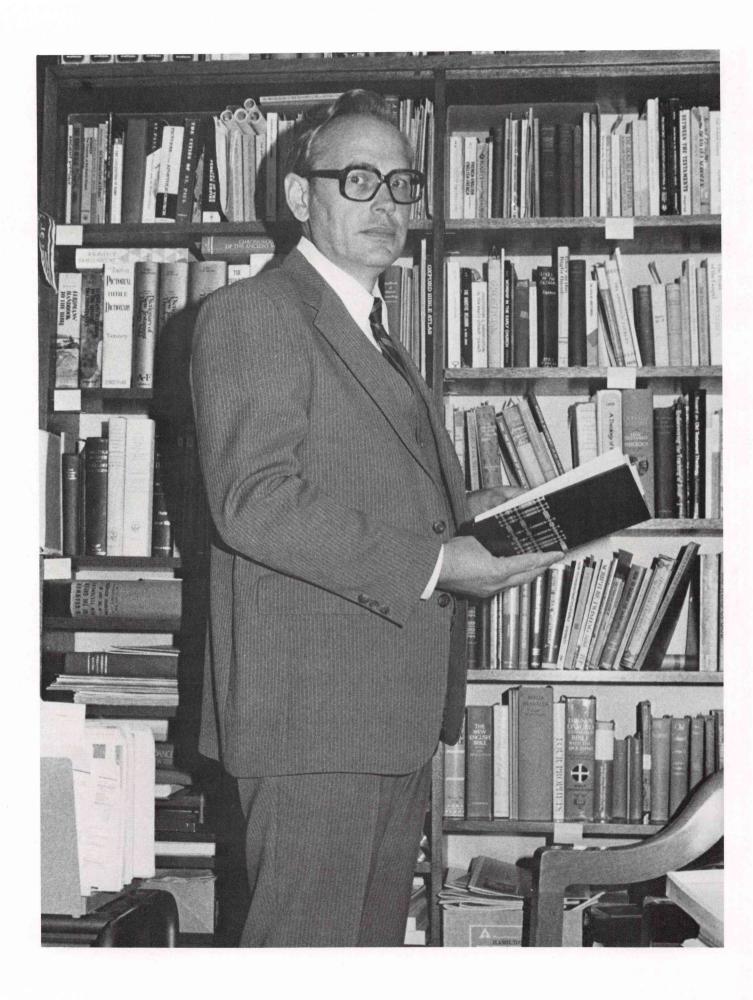

### Dr. Francis Thee

In 1963, while Francis Thee was working on his doctorate in Chicago, he was asked to come to Northwest Bible College.

Dr. Thee was raised in a small town in Missouri. Along with three brothers, he grew up on a farm, and years later while in college, he returned each summer to help in the harvesting of the crops.

In his senior year in college Dr. Thee ranked highest in his class, receiving the honor of validictorian. He completed his Bachelor of Arts degree at Central Bible College and at Wheaton College. On Aug. 29, 1981 Dr. Thee was the recipient of the Ph.D degree from the University of Chicago.

Some of his main interests are hiking, camping and writing; however, as is true with many scholars Dr. Thee is most interested in reading and is always seeking to gain more knowledge to pass on to others.

Other opportunities have come his way, but his great love for Northwest College has kept him here for 18 years.

First Memory

It shadows me;

and sometimes when I pause
to push the world aside,
my hands retain the mold
of that first memory.