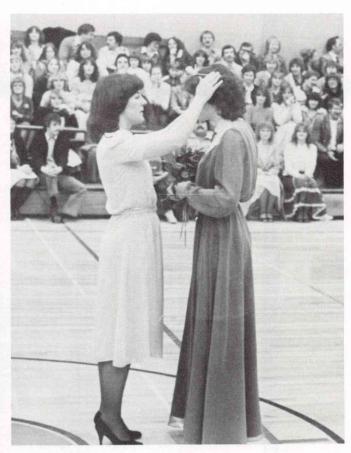

# Foreign Student Banquet And Missions Parade

Parents Weekend

Queen-Kathy Manzer

Elaine Bauman

Linda Sheruik

Janet Anderson

Traci Fraizer

Sherri Foster

## Homecoming