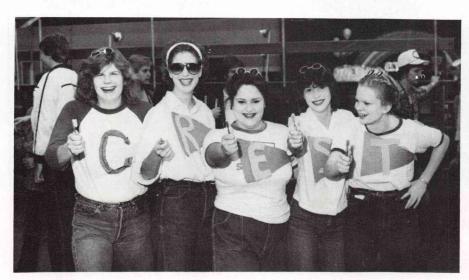

#### SHOW

This year's Harvesttime Social, "The Unreal People," opened with a mock wedding of Luke and Laura from the TV soap opera, General Hospital. After a week of midterm exams and a wild stormy weekend without electricity, students dressed up to create a fantasyland in the gym. They portrayed Robinhood and Marion, a gang of pirates, cowboys, dwarfs, gypsies, the Crest toothpaste gang, Scarlet O'Hara, Batman and Robin, Princess Leah of Starwar and Anthony and Cleopatra. Some wore measks, feathers and furs to look like Mickey Mouse, Bugs Bunny, an easter egg, a sunflower, a birdwoman, and an apeman. The Freshamn, Sophomore, Junior and Senior classes set up concession booths and the crowd was invited to pop balloons, do the cake walk, eat cotton candy and to use a water spray gun to wash off the whipped cream on Doc Swaffield's nose. The Muppets' combo, the ventriloquist talk show of Barbara and David, the musical numbers and the humorous skits all made for a delightful evening.