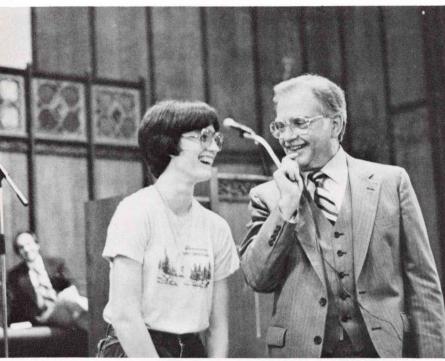

#### Graduation

Under nearly perfect weather conditions the cross-country processional led by a color guard of the Christian and National flags, Northwest College's 45th graduating Class of 195 graduates formed a solid human phlanx from Butterfield Chapel "atop the Hill" to the Northwest pavilion. It was the largest graduating Class in the College's 47 year history.

Special guest speaker for the occasion was Far East Field Director for the Foreign Missions Division of the Assemblies of God, the Reverend Wesley R. Hurst. He was awarded an honorary doctorate by his brother, our own College President, Dr. D.V. Hurst.