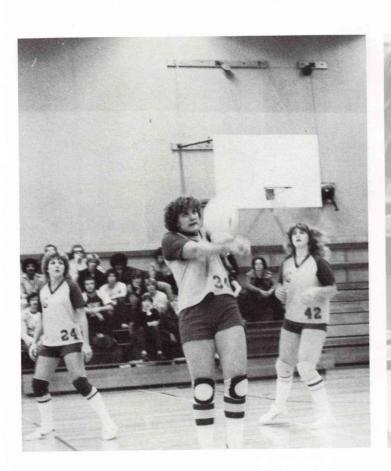

## Volleyball 1981

Top row left to right: Assist. Coach Rachel Elenbaas, Carla Kinney, Cheryl Girdner, Lina Hall, Janice Kruger, Chieko Takahashi, Callie Scott, Coach Kristi Brodin. Front row: Cheryl Dans, Abi Elenbaas, Lori Bitterman, Blenda Clark, Brenda Clark, Paulette Sykes.