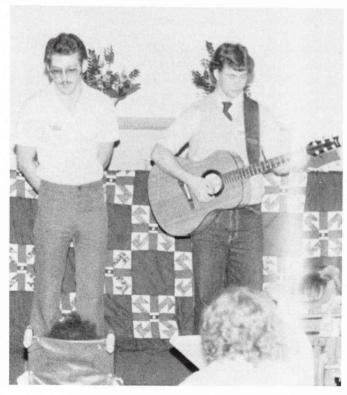

#### SHOW

This year's Harvesttime Social, "The Unreal People," opened with a mock wedding of Luke and Laura from the TV soap opera, General Hospital. After a week of midterm exams and a wild stormy weekend without electricity, students dressed up to create a fantasyland in the gym. They portrayed Robinhood and Marion, a gang of pirates, cowboys, dwarfs, gypsies, the Crest toothpaste gang, Scarlet O'Hara, Batman and Robin, Princess Leah of Starwar and Anthony and Cleopatra. Some wore measks, feathers and furs to look like Mickey Mouse, Bugs Bunny, an easter egg, a sunflower, a birdwoman, and an apeman. The Freshamn, Sophomore, Junior and Senior classes set up concession booths and the crowd was invited to pop balloons, do the cake walk, eat cotton candy and to use a water spray gun to wash off the whipped cream on Doc Swaffield's nose. The Muppets' combo, the ventriloquist talk show of Barbara and David, the musical numbers and the humorous skits all made for a delightful evening.