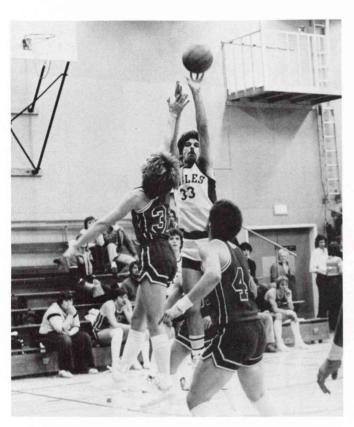

#### Mens Basketball

#### 1981-82

Top row left to right: Coach Brown, Matt Kallappa, Bob Haataia, Jim Heisler, Mark Flattery, Jim McDonald, Tim Johnson, Wally Olds, Coach Kinney. Bottom row: Ky Griffin, Tony Holden, Rick Holt, Rick Herrera, Chip Cantrell.