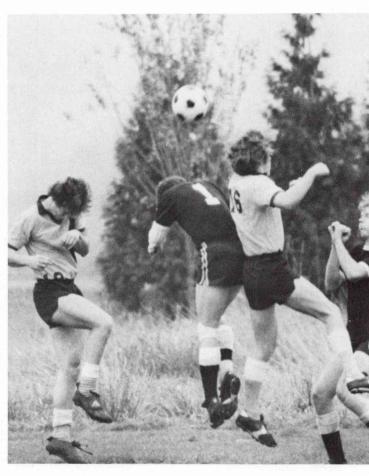

## Soccer 1981

Top row, left to right: Sean O'Halloran, Norm Schulz, Dave Dixon, Ron Dean, Coach Wim Vandenberg, Assist. Mark Carter. Front row: Dave Albanese, Rich Clark, Darrell Starkey, Kevin Hall, Bob Beach, Phil Wolfe, Dave Rossi.