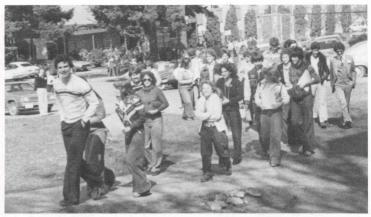

# Campus Day

These young people are seeking the college atmosphere that best fits their ideas. They are looking for the intellectual challenges, social outlets, and, not least, spiritual nourishment.

Registration lines, forms to be filled out, classrooms crowded with visitors, and entertainment by student groups provide the atmosphere these young people are seeking and the course of his or her life is changed for many as they decide to enroll in Northwest College when finished with high school.