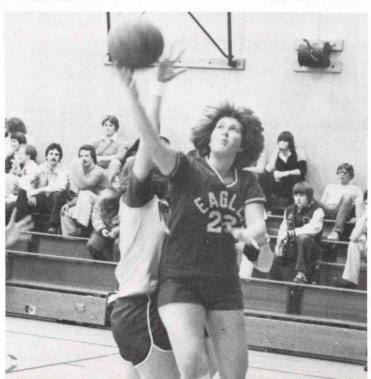

#### Womens Basketball

### 1981-82

Left to right, top row: Coach Kristi Brodin, Cheryl Girdner, Cheryl Lumbuall, Kari Brodin, Janice Kruger, Jane Snodgress, Rachel Elenbaas. Front: Abi Elenbaas, Lynnette Murrell, Lori Bitterman, Callie Scott, Barb Borchers