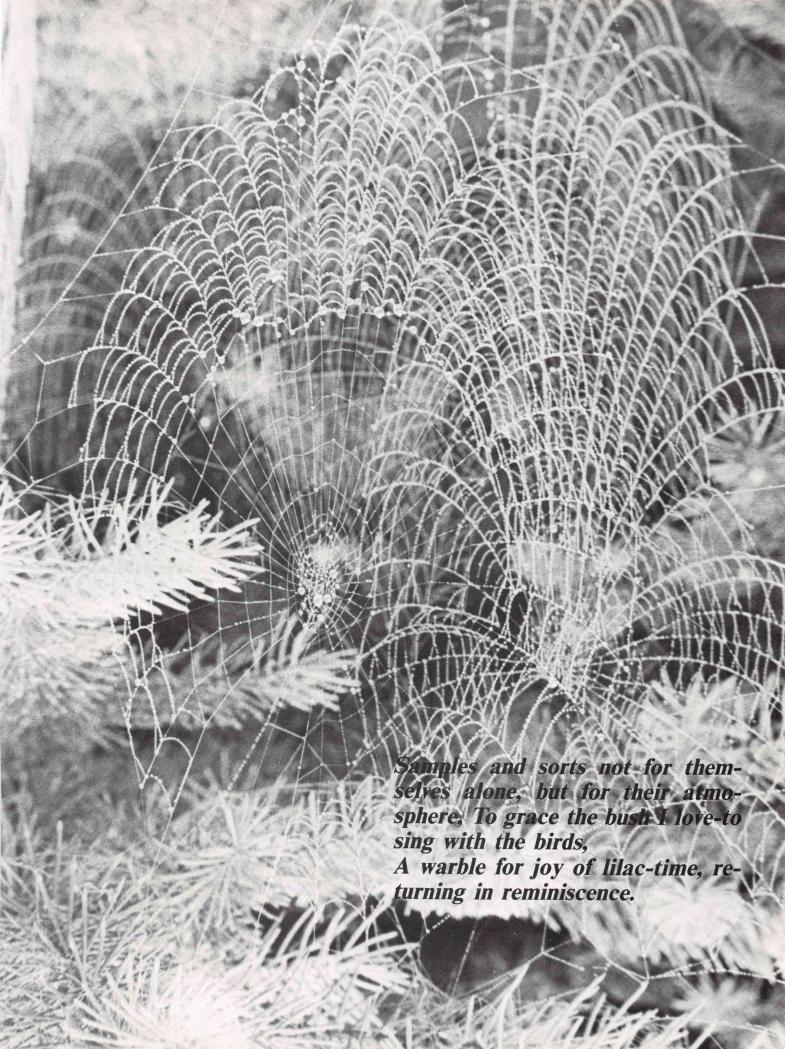

Other opportunities have come his way, but his great love for Northwest College has kept him here for 18 years.

First Memory

It shadows me;

and sometimes when I pause
to push the world aside,
my hands retain the mold
of that first memory.

Then I feel its bold breath within my nose, oderless; on my lips, tasteless; on my tongue wordless . . .

Quiet memory,
like an ear of corn,
silk lifting — green and purple —
silent toward the sun,
newborn!