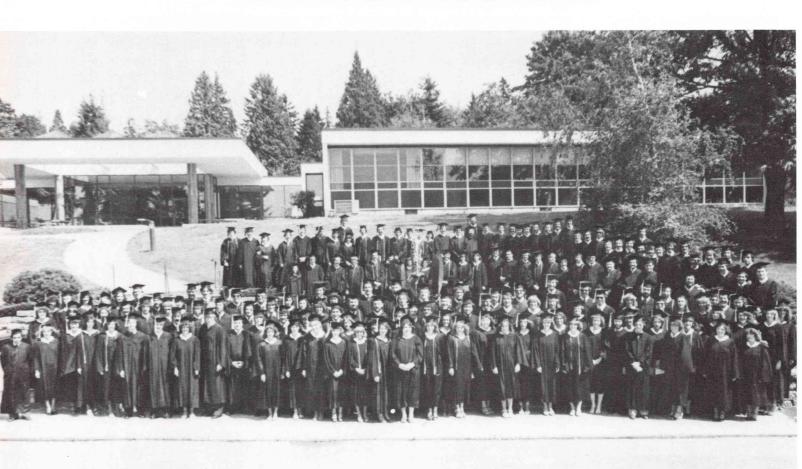

#### Graduation

Under nearly perfect weather conditions the cross-country processional led by a color guard of the Christian and National flags, Northwest College's 45th graduating Class of 195 graduates formed a solid human phlanx from Butterfield Chapel "atop the Hill" to the Northwest pavilion. It was the largest graduating Class in the College's 47 year history.

Special guest speaker for the occasion was Far East Field Director for the Foreign Missions Division of the Assemblies of God, the Reverend Wesley R. Hurst. He was awarded an honorary doctorate by his brother, our own College President, Dr. D.V. Hurst.

Among the over 1,000 persons gathered in the Pavilion for the exercises were family members from Sweden, Holland, and Hong Kong.

As the College approaches its 50 year Anniversary its graduation roster now approaches 3,000 graduates.