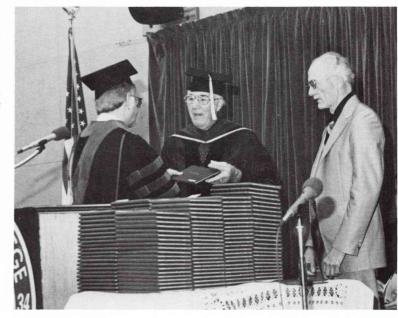

Special guest speaker for the occasion was Far East Field Director for the Foreign Missions Division of the Assemblies of God, the Reverend Wesley R. Hurst. He was awarded an honorary doctorate by his brother, our own College President, Dr. D.V. Hurst.