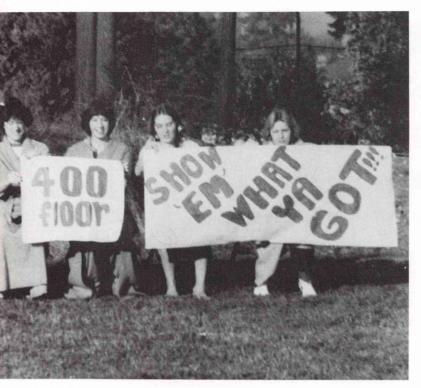

## 400 Floor Again

Top row left to right; Ken Tate, Mike Becker, Gary Hart, Steve Ballweber, Mark Flattery, Don Kearby, Brooks Baer, Gary Smith, Gary Senff, Les Laas, Kent Redfearn. Bottom row: Joe Duran, Scott Bohl, Dave Guernsey, Mike Johnson, Devon Wood, Mike Rima, Monty Hipp, Steve Shoop, Mark Kendrick, Mike Pizzo, not pictured Carl Grove and Kevin Barr.