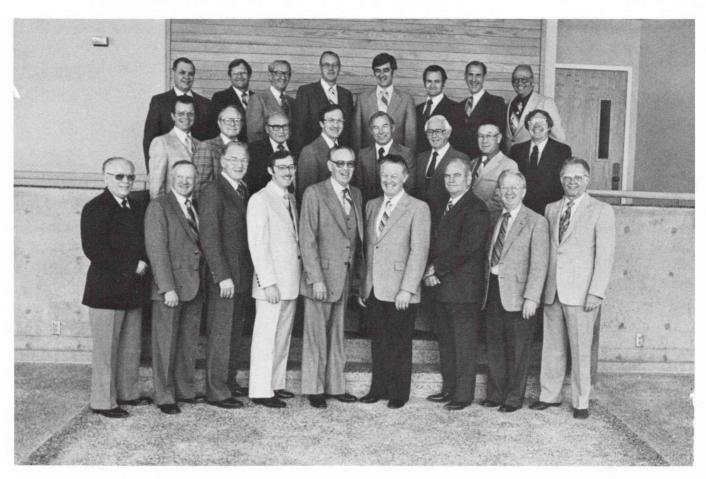

#### **Board Of Directors**

Left To Right. Row 1 (bottom) John Christman, Kenneth H. Andrews, Rev. Lorin W. Short, Warren Bullock, Lewis I. LaMance, Rev. Doyt C. Allen, Rev. E.D. Beard, Rev. Earl Book, Pres. D.V. Hurst. Row 2 (middle) Darrell Redfearn, Rev. Albert Davis, Henry Porten, Rev. Frank Cole, Earl Pilgrim, Dayton Nutert, Ralf E. Mills Jr., Joseph Dugone. Row 3 (top) Rev. C.L. Hobson, Rev. Paul Goodman, Rev. R.L. Brandt, Rev. Erwin Rohde, Clarence Foster, Rev. L.M. Savage, Paul A. Gray, Rev. Eugene A. Born.