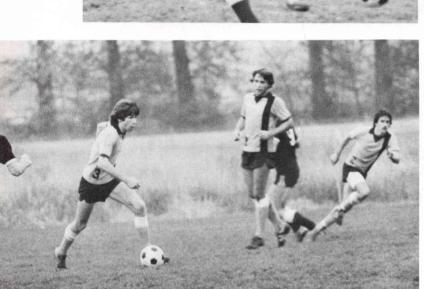

## Soccer 1981

Top row, left to right: Sean O'Halloran, Norm Schulz, Dave Dixon, Ron Dean, Coach Wim Vandenberg, Assist. Mark Carter. Front row: Dave Albanese, Rich Clark, Darrell Starkey, Kevin Hall, Bob Beach, Phil Wolfe, Dave Rossi.