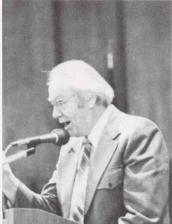

## Spiritual

Dr. Ward M. Tanneberg is currently the senior pastor of Valley Christian Center, Dublin, California.

He was a pastor in the Northwest District for several years. He served in district leadership as District C.A. President, and was the Public Relations Director at Northwest College for several years. In 1971 he and his family moved from the Northwest District to assume responsibilities as pastor of the fledgling Church. Forty-seven members constituted the congregation. Seven months later, only seventeen members remained. During the first two years of ministry the overwhelming problems resulted in a seemingly hopeless situation, according to Pastor Tanneberg.

Since that time, however, the congregation has grown to more than 550 active adult members with an average Sunday attendance of more than 1,000.

The greatest portion of that amount is "new growth" and not biological or transfer growth from other local churches. In addition, more than 350 adult VCC members plus their children have been transferred out of the area during the same time period to other communities and churches due to the highly mobile flux of the area's population. It has become one of the largest non-Roman Catholic churches in its geographic region.

Valley Christian Center also sponsors a Christian Day School with more than 600 students enrolled. This year, Valley Counseling services will open its doors to the area.

Dr. and Mrs. Tanneberg both speak extensively in christian marriage conferences, on college campuses, and in pastors and pastor's wives conferences. Dr. Tanneberg serves as a guest professor at the California Graduate School of Theology, located in Glendale, California, and hosts a local weekly television program, The Pastor's Study.