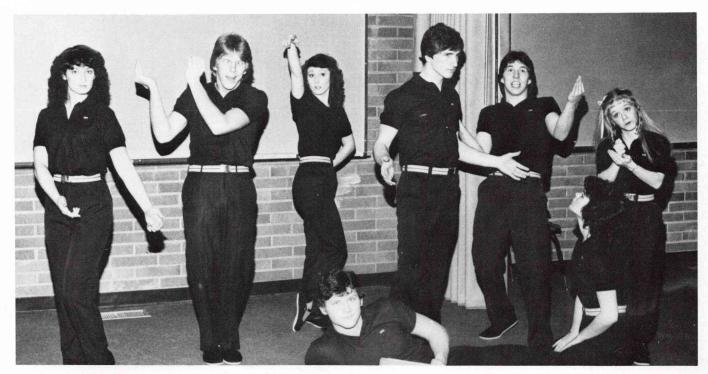

#### WoM

Pres. Steve Dill, Sec. Paula Chastangner Treas. Lynnette Munger Vice Pres. Scott Bohl

## Officers

Vice Pres. Scott Bohl

Sec. Paula Chastagner

Treas. Lynette Munger