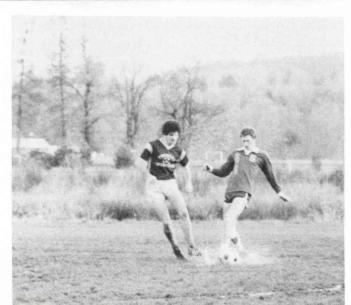

## Soccer 1981

Top row, left to right: Sean O'Halloran, Norm Schulz, Dave Dixon, Ron Dean, Coach Wim Vandenberg, Assist. Mark Carter. Front row: Dave Albanese, Rich Clark, Darrell Starkey, Kevin Hall, Bob Beach, Phil Wolfe, Dave Rossi.