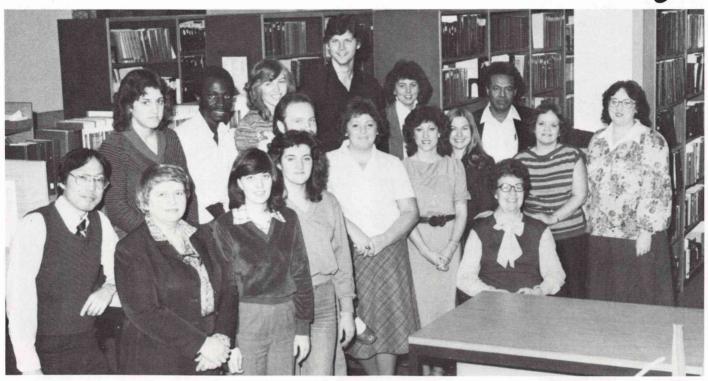

# Library

Back row left to right. Dennis Lee, Authority Specialist Beth Stewart, Russell Doe, Helen Borglund, Dave Landis, Krista Bearsley, Apakuki Nacagilevu. Front row Maragret Frye, Cataloging Librarian. Lynette Munger, Susan Harland, Tom Trude, Betty Witmeyer, Ellen Lamm, Anne Schefter, Technical Services Assistant, Ruth Petty Librarian, Karen Self, Sharon Gerard, Bookeeper