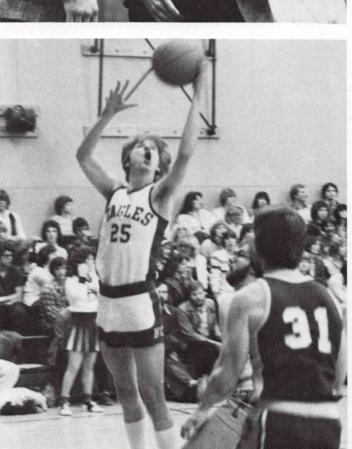

#### Mens Basketball

#### 1981-82

Top row left to right: Coach Brown, Matt Kallappa, Bob Haataia, Jim Heisler, Mark Flattery, Jim McDonald, Tim Johnson, Wally Olds, Coach Kinney. Bottom row: Ky Griffin, Tony Holden, Rick Holt, Rick Herrera, Chip Cantrell.