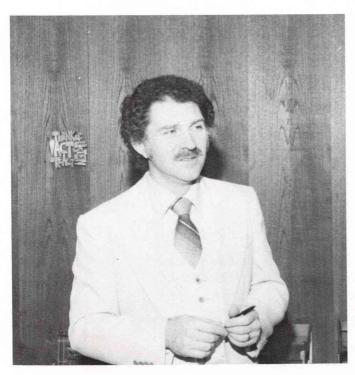

### Dr. Francis Thee

In 1963, while Francis Thee was working on his doctorate in Chicago, he was asked to come to Northwest Bible College.

Dr. Thee was raised in a small town in Missouri. Along with three brothers, he grew up on a farm, and years later while in college, he returned each summer to help in the harvesting of the crops.

In his senior year in college Dr. Thee ranked highest in his class, receiving the honor of validictorian. He completed his Bachelor of Arts degree at Central Bible College and at Wheaton College. On Aug. 29, 1981 Dr. Thee was the recipient of the Ph.D degree from the University of Chicago.

Some of his main interests are hiking, camping and writing; however, as is true with many scholars Dr. Thee is most interested in reading and is always seeking to gain more knowledge to pass on to others.

Other opportunities have come his way, but his great love for Northwest College has kept him here for 18 years.

First Memory

It shadows me;

and sometimes when I pause
to push the world aside,
my hands retain the mold
of that first memory.