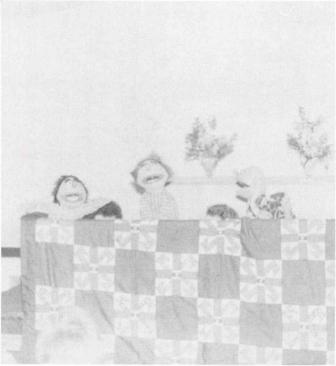

#### SHOW

This year's Harvesttime Social, "The Unreal People," opened with a mock wedding of Luke and Laura from the TV soap opera, General Hospital. After a week of midterm exams and a wild stormy weekend without electricity, students dressed up to create a fantasyland in the gym. They portrayed Robinhood and Marion, a gang of pirates, cowboys, dwarfs, gypsies, the Crest toothpaste gang, Scarlet O'Hara, Batman and Robin, Princess Leah of Starwar and Anthony and Cleopatra. Some wore measks, feathers and furs to look like Mickey Mouse, Bugs Bunny, an easter egg, a sunflower, a birdwoman, and an apeman. The Freshamn, Sophomore, Junior and Senior classes set up concession booths and the crowd was invited to pop balloons, do the cake walk, eat cotton candy and to use a water spray gun to wash off the whipped cream on Doc Swaffield's nose. The Muppets' combo, the ventriloquist talk show of Barbara and David, the musical numbers and the humorous skits all made for a delightful evening.