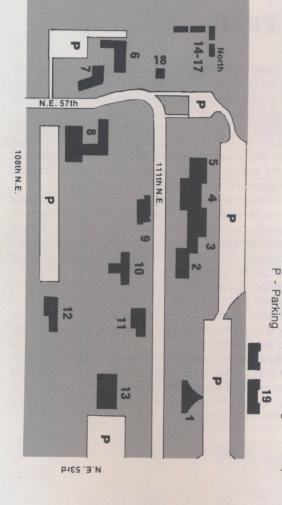

# Northwest College CAMPUS MAP

Fee Hall (Class Rooms) C.E. Butterfield Chapel / Amundsen Music Center Williams Hall (Science Classes / Lab)

Bronson Hall (Faculty Offices) Ness Administration Building

00400L00

Dining Hall Gray-Beatty Residence Halls

D.V. Hurst Library Crowder-Guy-Perks Residence Halls

> Student Union Building (Prayer Chapel, Snack Shack, Book Store)

Learning Center

Northwest Pavillion Residence (Tri-plex)

14-17 Maintenance Buildings Residence

Married Student Apartments ("The Firs" Carlson and McLaughlin Halls)