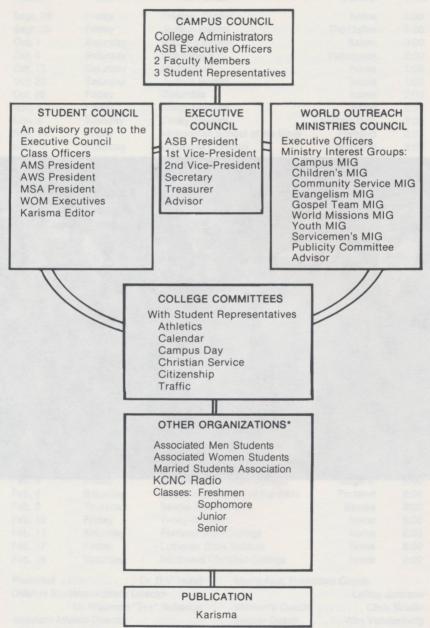

#### **Associated Student Body**

President
First Vice President (WOM Chairman)
Second Vice President
Secretary
Treasurer

Jeff Wood Mike Flores Ricardo Quintana Becky Smith Bryan Emory

#### **World Outreach Ministries**

Chairman
Vice Chairman
Secretary
Treasurer
Campus MIG
Children's MIG
Community Service MIG
Evangelism MIG
Gospel Team MIG
Servicemen's MIG
World Missions MIG
Youth MIG
Publicity

Mike Flores
Doug Clark
Fran Loveland
Glenn Potts
Paul Putnam / Debbie Burton
Martin Michaelson
Norm Schulz
Jon Carter
Stan Friend
Mark Milby
Scott Walberg
Greg O'Connor
Glenn Johnson