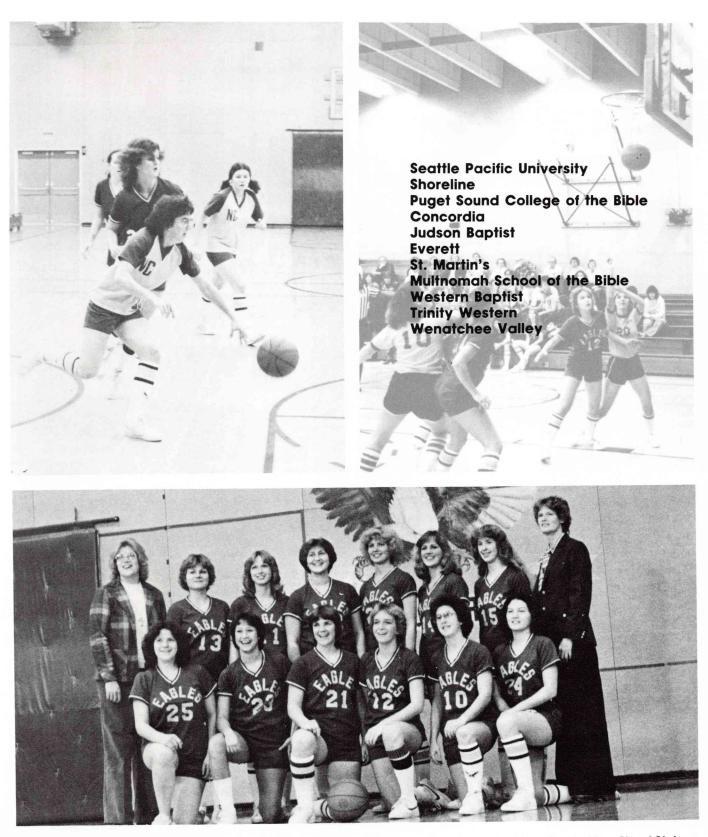

#### Volleyball-1980

1st row left to right: Carla Kinney, Barbara Bennett, Paulette Skyes, Callie Scott, Laura Emerson, Melinda Martin. Second row: Gwen Bryant, Cheryl Girdner, Connell Allen, Lyna Hall, Laurie Mautz, Rachel Ellenbas, Linda Lichty, Coach Kris Brodin.

Multnomah School of the BibleWPudget Sound College of the BibleWMultnomah School of the BibleLConcordia CollegeLColumbia Christain CollegeWNorthwest Christain CollegeLPudget Sound College of the BibleWNorthwest Christain CollegeLPudget Sound College of the BibleWNorthwest Christain CollegeLConcordia CollegeLConcordia CollegeLConcordia CollegeLTrinity Western CollegeLBellevue Community CollegeLNLCAA Regional Tournament3rd placeSports Festival1st placeNorthwest College Conference2nd