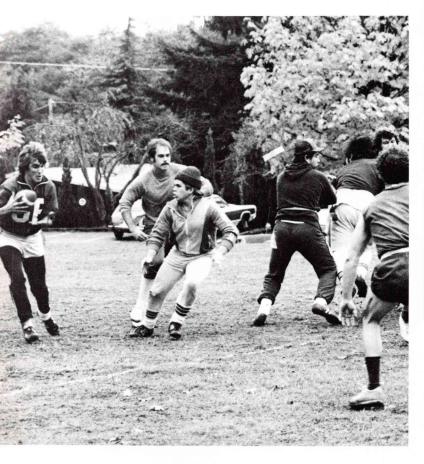

# SENIORS

124

President: John Young Vice President: Ray Noah Sec./Treasure: Carrie Glading

Joyce Bender Ron Bowe Claudia Brumbach David Burns

James Cernero Colleen Dodge

Arne Dixon Rick Ellis

Jim Graffe Don Griffin Scott Hadley Jim Hawley