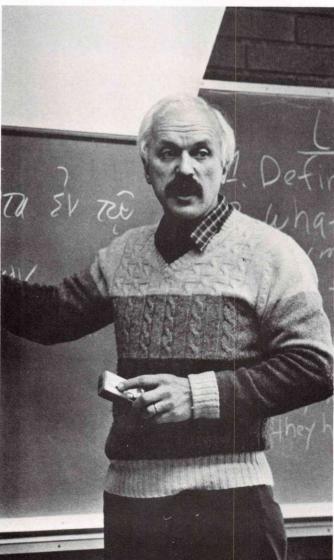

## **Doc Swaffield**

The sound of music filters through the air, and as the music flows the beat increases. Then there is the firm TAP, TAP, "start again from the top please" as William (DOC) Swaffield strives for that moment of perfection. Doc Swaffield is a perfectionist, but it is perfection that has brought the Music Department at N.C wide acclaim. In the ten years that Doc Swaffield has been on staff here at N.C. he has been a model for attaining the highest goals possible in the field of music. TAP, TAP, one more time please, from the top. I pray that the eyes of your heart may be enlightened ....