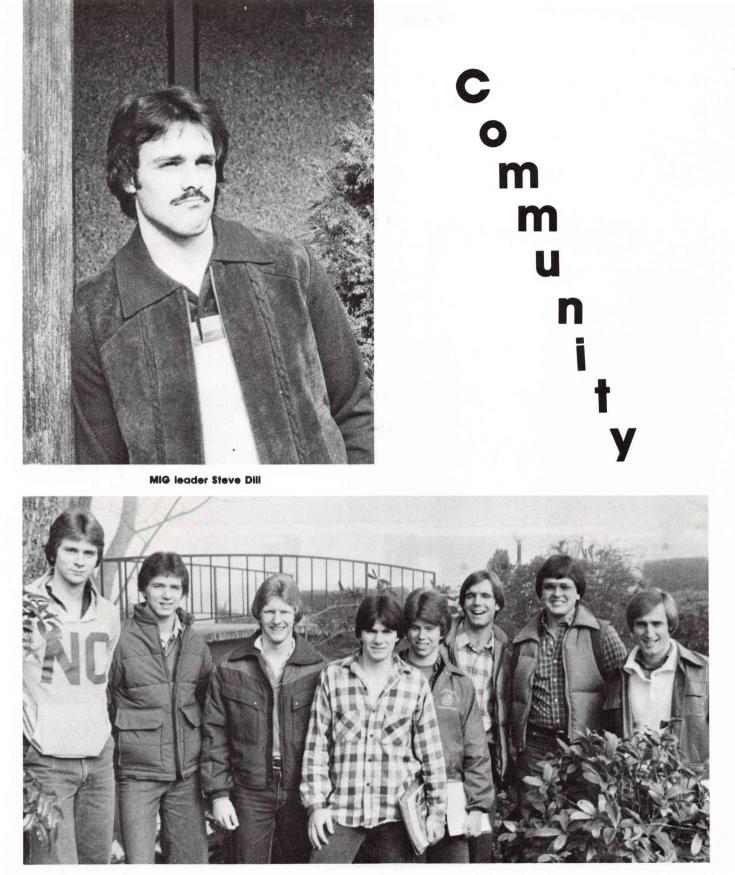

MIG leader John Young

MIG leader Linda Haase

Left to Right. Norm Shoultz, Tim Johnson, Monty Hipp, Jim Gass, John Fox, Scott Nelson, Steve Shoop, Tim Langley.

**MIG Leader Shirley Thompson** 

Y u t h

MIG Leader Tim Olsen