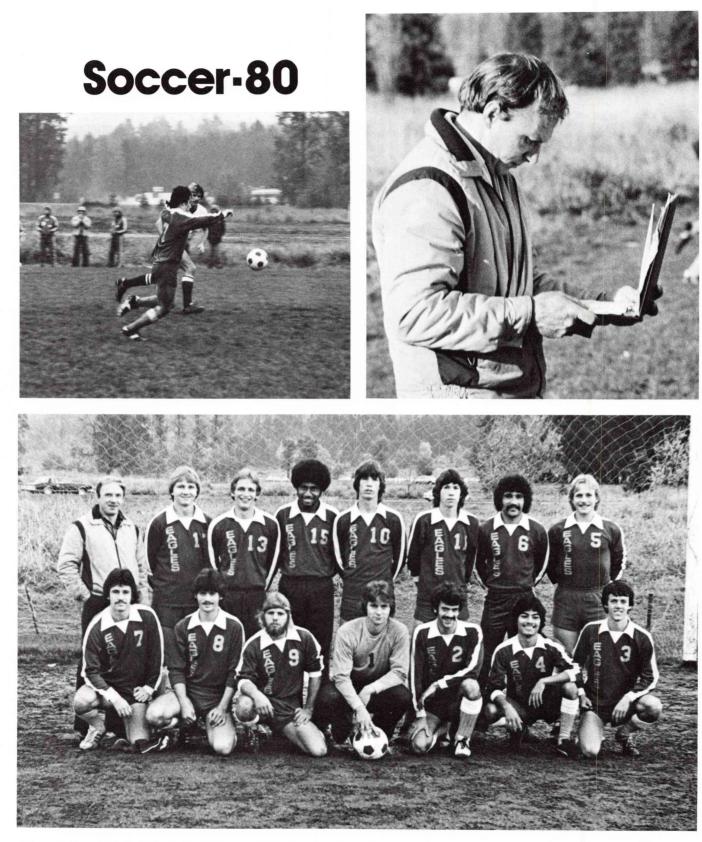

## **Your Life**

1st row left to right. Rich Clark, Tim Williams, Mitch Starring, Norm Shoultz, Phil Wolfe, Joe Duran, Doug Clark, 2nd row Coach Wim Vandenberg, Doug Hampton, Mark Smith, Moses Cakay, Barry O'Halloran, Sean O'Halloran, Dave Albanese, Dan Harris.

| N.C.  | 2       | VS.       | Multnomah | 1 |
|-------|---------|-----------|-----------|---|
| N.C.  | 1       | VS.       | Multnomah | 2 |
| N.C.  | 3       | VS.       | Concordia | 2 |
| N.C.  | 8       | VS.       | Columbia  | 0 |
| N.C.  | 6       | VS.       | Columbia  | 0 |
| N.C.  | 2       | VS.       | Trinity   | 1 |
| N.C.  | 1       | VS.       | Concordia | 1 |
| N.C.  | 2*      | VS.       | Trinity   | 5 |
| *char | npionsl | nip game. |           |   |
|       |         | gs 5.2.1. |           |   |