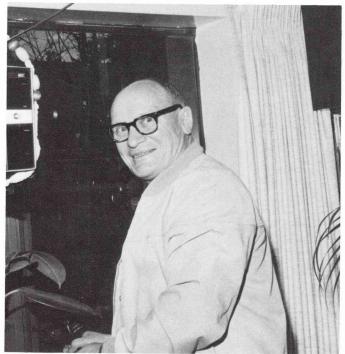

## **Doc Swaffield**

The sound of music filters through the air, and as the music flows the beat increases. Then there is the firm TAP, TAP, "start again from the top please" as William (DOC) Swaffield strives for that moment of perfection. Doc Swaffield is a perfectionist, but it is perfection that has brought the Music Department at N.C wide acclaim. In the ten years that Doc Swaffield has been on staff here at N.C. he has been a model for attaining the highest goals possible in the field of music. TAP, TAP, one more time please, from the top. I pray that the eyes of your heart may be enlightened ....