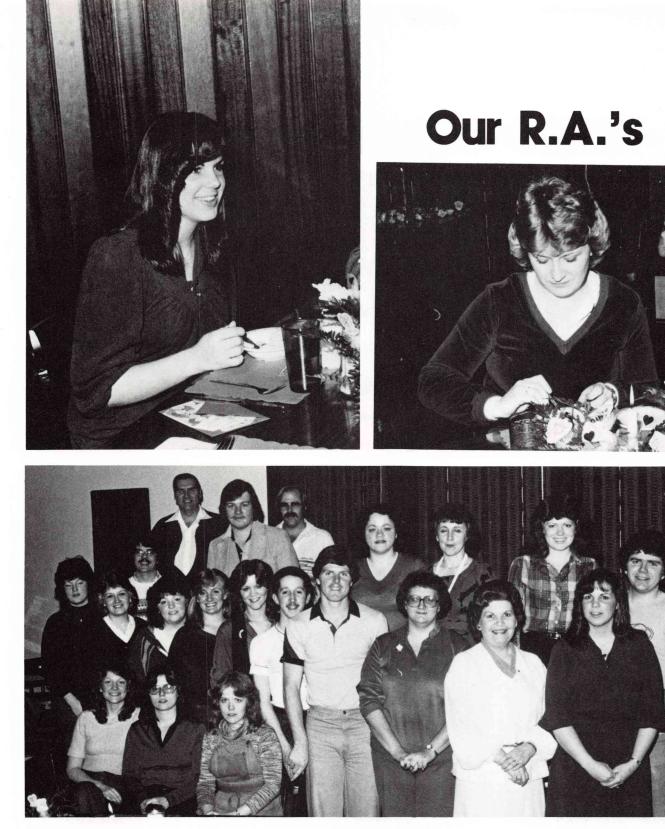

directed in making the new students feel at home in a new environment and different world.

As we look on the new students, we must realize that God has a specific plan for each one.





#### **Fall Spiritual Emphasis Week**

The sidewalks and roads were swarming with students as they made their way the chapel. What could bring about such a massive gathering? None other than the first Spiritual Emphasis Week of the new school year.

The speaker for this first meeting was the Rev. Denny Davis, from the Peoples church in Salem, Oregon. A Alumni from Northwest college. Rev. Davis spoke on Christian living in terms that we as students could use in every day life and for years to come.















## **AWS Fashion Show**

















# Harvestime Social-1980





























left to right. Dean Elliot, Ed Novak, John Young, Mick Jelsma, Joyce Bender, Dean Wilson, Paula Chastagner, Gary Smith, Peggy White, Betty Witmeyer, Denice Baunsgaurd, Nancy Teeter, Casey Klan, Rick Snyder, Joyce Byers, Dean Mathison, Karen Fox, Jennifer Phinney

# **Fall Chapel Guests**







Ken Benintendi

**Ben Birkeland** 

Jim Bryant



**Dave Cawstor** 

**Randy Hurst** 

Phil Wayman

# Winter Chapel Guests







Earl Book

**Dave Harrison** 

Ron Killingbeck



**Bessie Guy McMullin** 

Homer Walkup

**Maxine Williams** 

#### World Outreach Ministries



Coleen Dodge, Secretary, Randy Martin-Chairman, Marsha Braumbach-Treasure, John Young-Vice Chairman



Chairman Randy Martin



Secretary Coleen Dodge



Vice-Chairman John Young



Treasure Claudia Braumbach







MIG leader