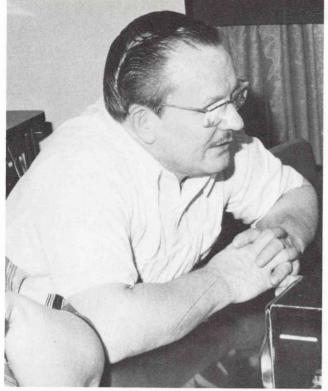

#### **Kings Choralons**

Top row left to right: Les Laas, Marv Beresford, Kevin Sieler, Mark Minaker, Greg Kowalski, Stan Friend, Don Corney, Dan Dugone, Kent Redfearn, Nick Buhler, Second row: Gary Hart, Roger Wilson, Greg Holman, Dave Green, Tim Van Cleave, Glen Erhardt, Tim Johnson, David Foster, Michael Zubitis, Chuck Stewart Third row: Dr. Robert Swaffield, Director, Brenda Hubbard, Esther Dekker, Rhonda Woods, Nancy Teeter, Cindy Swaffield, Denise Baunsgard, Val Haack, Lori Udovich, Dana Waller, Kristy Wheeler Fourth row: Pam Mora, Ruth Hanson, Jeri Noel, Teresa Jakes, Sherri Foster, Tracy Hawkin, Joyce Bender, Robynn Olsen