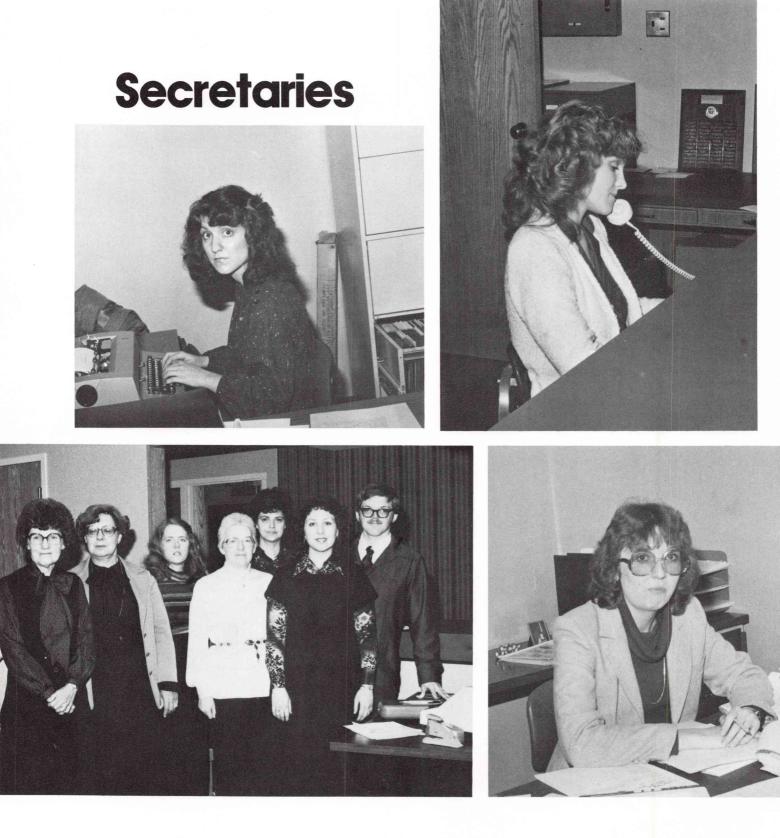

### **Full Time Faculty**

Dwaine Braddy Orville Clark

Kristi Brodin

**Shirley Clark** 

**Bessie Guy McMullen** 

J. Phillip Gustafson Darrell Hobson

Esther Harmon

**Doc Swaffield** 

Francis Thee

Cal White Melvyn Ming

Marge Stewart Ruth Petty

Wayne Werner

**Carl Kinney** 

John Pope

Dan Pecota

William Randolph Robert Parlotz

**Maxine Williams** 

Katherine Lindquist

Young Beak Park Judy Werner

Lily Blewitt Julie Carpenter