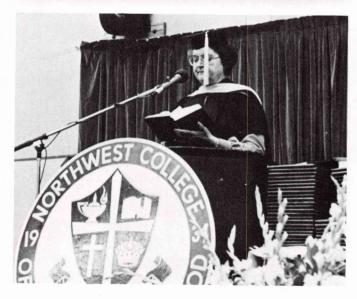

### Graduation

With each step we take, it brings us that much closer to the day known by some as Graduation Day. The ceromonies for the graduating class of 1980 took place on

May 25th in the Northwest Pavillion.

As Rev. Carlson spoke the words the Lord laid on his heart, the graduating class looked back on the past — remembering the long hours of study along with the many good times and then looked forward to practicing what we had been taught and doing the work that Christ has intended for us to do.