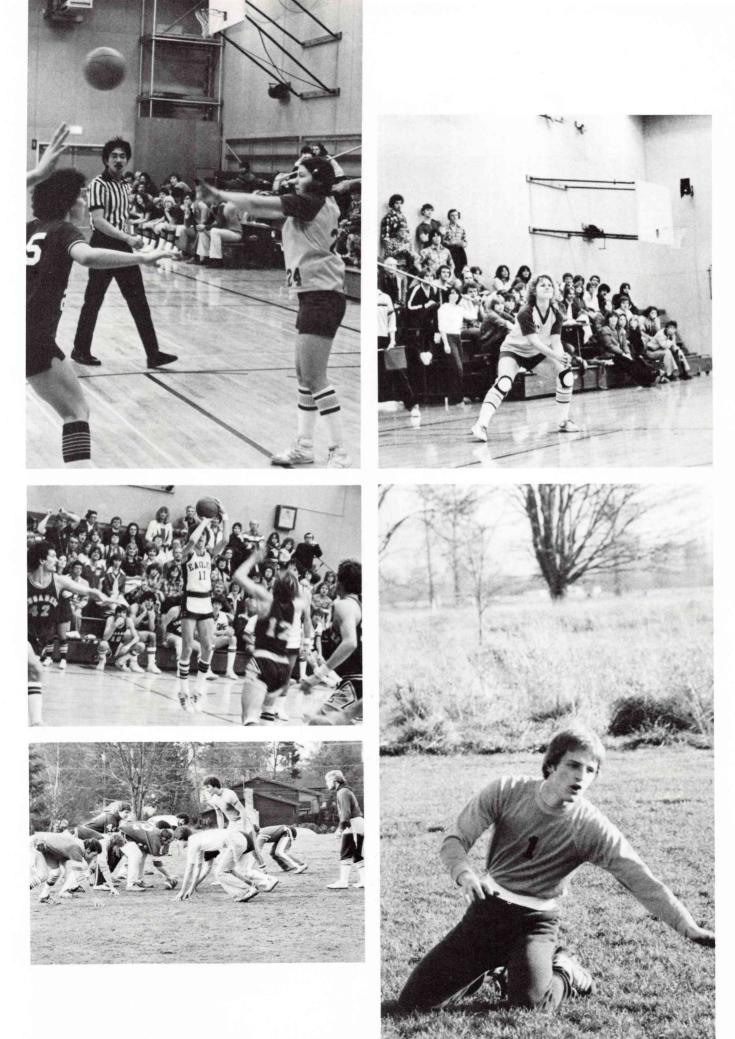

## **Your Life**

1st row left to right. Rich Clark, Tim Williams, Mitch Starring, Norm Shoultz, Phil Wolfe, Joe Duran, Doug Clark, 2nd row Coach Wim Vandenberg, Doug Hampton, Mark Smith, Moses Cakay, Barry O'Halloran, Sean O'Halloran, Dave Albanese, Dan Harris.

| N.C.  | 2       | VS.       | Multnomah | 1 |
|-------|---------|-----------|-----------|---|
| N.C.  | 1       | VS.       | Multnomah | 2 |
| N.C.  | 3       | VS.       | Concordia | 2 |
| N.C.  | 8       | VS.       | Columbia  | 0 |
| N.C.  | 6       | VS.       | Columbia  | 0 |
| N.C.  | 2       | VS.       | Trinity   | 1 |
| N.C.  | 1       | VS.       | Concordia | 1 |
| N.C.  | 2*      | VS.       | Trinity   | 5 |
| *char | npionsl | nip game. |           |   |
|       |         | gs 5.2.1. |           |   |

#### Volleyball-1980

1st row left to right: Carla Kinney, Barbara Bennett, Paulette Skyes, Callie Scott, Laura Emerson, Melinda Martin. Second row: Gwen Bryant, Cheryl Girdner, Connell Allen, Lyna Hall, Laurie Mautz, Rachel Ellenbas, Linda Lichty, Coach Kris Brodin.

## Women's Basketball 80-81

Top row left to right: Coach Kristi Brodin, Laura Emerson, Rachel Elenbaas, Denise Marks, Janette Olson, Connie Allen, Cheryl Girdner, Gwen Bryant, Bottom row left to right: Barbara Bennett, Jane Snodgrass, Kelly Scott, Heidi Benson, Cheryl Hudson, Melinda Martin

#### Intramural Football 400 Floor Champions

1st row left to right. Greg Holt, Cliff Farley, Gary Hart, Kent Redfern, Scott Bohl, Jon Pickett, 2nd row. Dave Flowerdew, Mark Smith, Dan Harris, Mike Johnson, Monty Hipp, Dave Albanese, Gary Senff, Marv Beresford, Ken Welk, 3rd row Mark Flattery, Scott Nelson, Jim Duncan, Steve Brown, Ed Parr, Mark Young, Derrick Hill