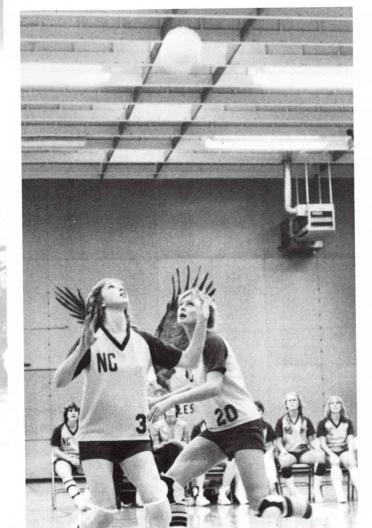

#### Volleyball-1980

1st row left to right: Carla Kinney, Barbara Bennett, Paulette Skyes, Callie Scott, Laura Emerson, Melinda Martin. Second row: Gwen Bryant, Cheryl Girdner, Connell Allen, Lyna Hall, Laurie Mautz, Rachel Ellenbas, Linda Lichty, Coach Kris Brodin.