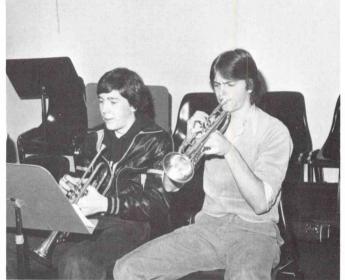

## **Doc Swaffield**

The sound of music filters through the air, and as the music flows the beat increases. Then there is the firm TAP, TAP, "start again from the top please" as William (DOC) Swaffield strives for that moment of perfection. Doc Swaffield is a perfectionist, but it is perfection that has brought the Music Department at N.C wide acclaim. In the ten years that Doc Swaffield has been on staff here at N.C. he has been a model for attaining the highest goals possible in the field of music. TAP, TAP, one more time please, from the top. I pray that the eyes of your heart may be enlightened ....