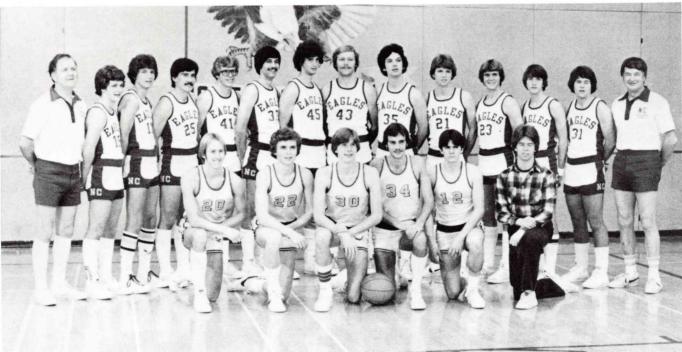

# Men's Basketball 80-81

urny

Turkey Day Tourny Linn Benton Seattle Central Olympic Community Grace College Puget Sound College of the Bible Concordia Judson Baptist Eugene Bible Northwest Christian Multnomah School of the Bible Trinity Western Columbia Christian

Left to right. Coach Johnson, Kye Griffen, Tim Johnson, Tim Pollard, Tim VanCleave, Mark Flattery, Jim Trainor, Jim Myre, Don Kemper, Brian Johnson, Jim Heisler, Ken Welk, Jim Holt, Coach Kinney, Brent Clark, Kevin Strum, Jim McDonald, Rick Uhles, Jim Gass, John Fox