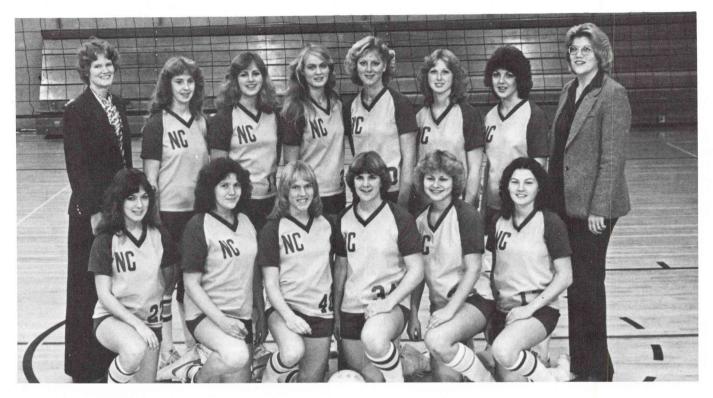

#### Volleyball-1980

1st row left to right: Carla Kinney, Barbara Bennett, Paulette Skyes, Callie Scott, Laura Emerson, Melinda Martin. Second row: Gwen Bryant, Cheryl Girdner, Connell Allen, Lyna Hall, Laurie Mautz, Rachel Ellenbas, Linda Lichty, Coach Kris Brodin.