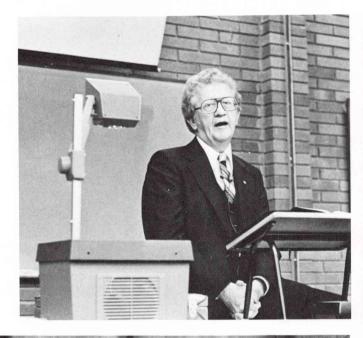

## **Doc Swaffield**

The sound of music filters through the air, and as the music flows the beat increases. Then there is the firm TAP, TAP, "start again from the top please" as William (DOC) Swaffield strives for that moment of perfection. Doc Swaffield is a perfectionist, but it is perfection that has brought the Music Department at N.C wide acclaim. In the ten years that Doc Swaffield has been on staff here at N.C. he has been a model for attaining the highest goals possible in the field of music. TAP, TAP, one more time please, from the top. I pray that the eyes of your heart may be enlightened ....