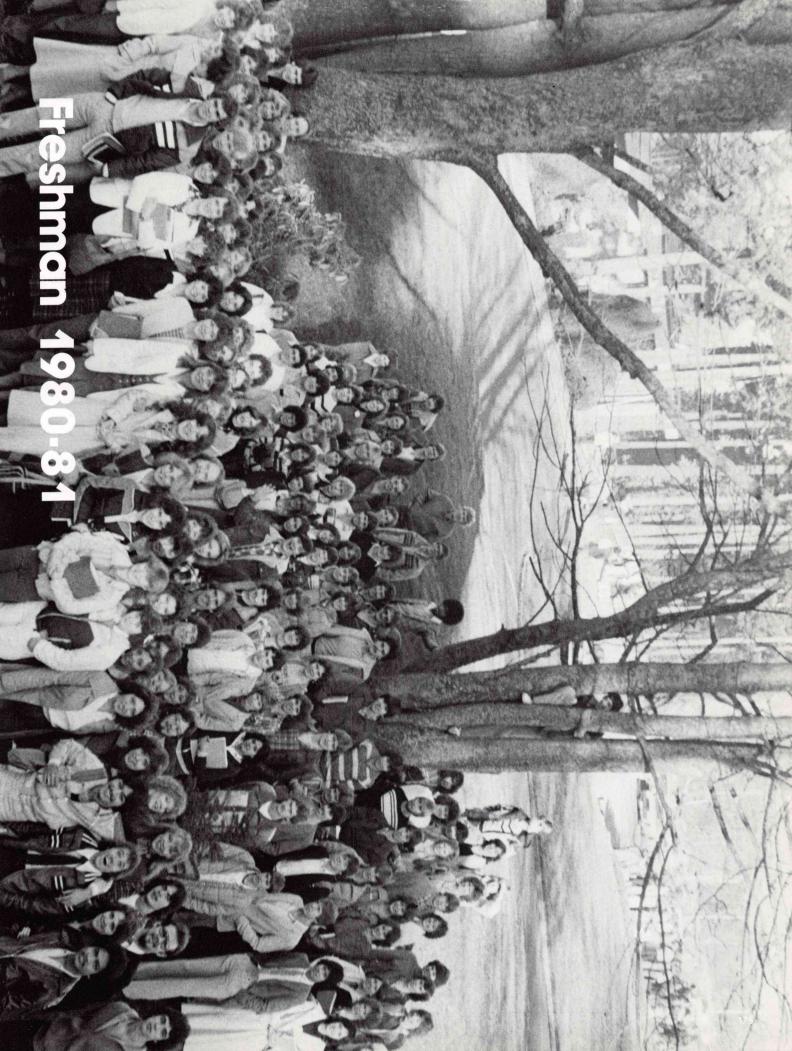

### **Campus Day**

They came in masses and they came in swarms and little by little they filled up the dorms.

They were wide eyed and restless while waiting to score. Because they knew that soon they would be walking those hallowed doors.

Campus Day for Spring 1980 was much more than the above. There were orientations, workshops and activities to keep prospective students busy at all times.

It seems that every year more and more students flock to Northwest College for Campus Day.

And for a single day prospective students look over the campus faculty, and administration. Knowing that soon they to will walk through the hallowed halls of N.C.