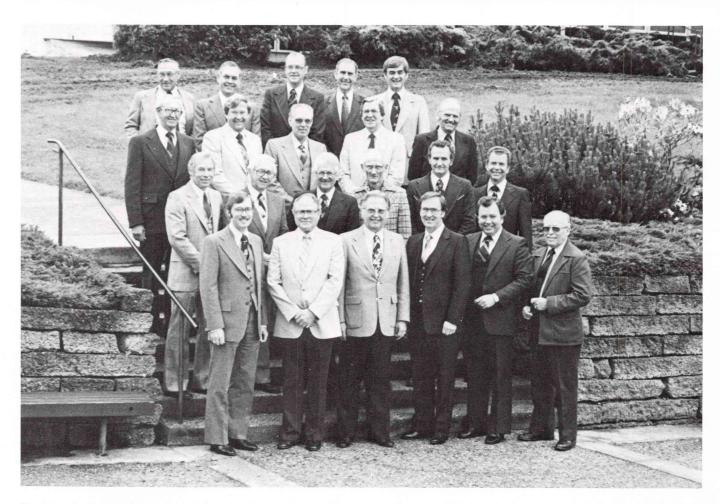

#### **Board Of Directors**

Front Row Left to Right. Rev. Warren Bullock, Rev. Albert Davis, Pres. D.V. Hurst, Rev. Frank Cole, Mr. Richard Blue, Mr. John Christman. Second Row Left to Right. Mr. Earl Pilgrem, Mr. Dayton Nietert, Rev. W.R. Leisy, Rev. Homer Walkup, Rev. L.M. Savage, Rev. Darrel Redfearn. Third Row Left to Right. Rev. R.L. Brandt, Rev. Paul Goodman, Rev. Lewis L. LaMance, Rev. Frank McAllister, Rev. Eugene Born. Fourth Row Left to Right. Mr. Ralph E. Mlls Jr., Rev. Clifford Hobson, Rev. Erwin Rohde, Mr. Paul Gray, Mr. Clarence Foster.