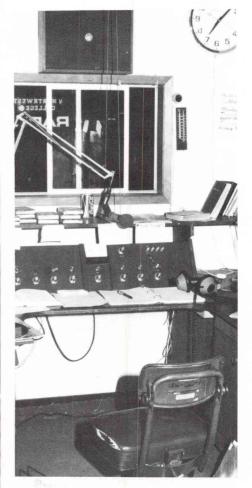

## KCNC-1981

Left to Right. Steve Young-News Director, Terri Scott-Business Manager, Mick Jelsma-Station Manager, Jim Vinyard-Program Director