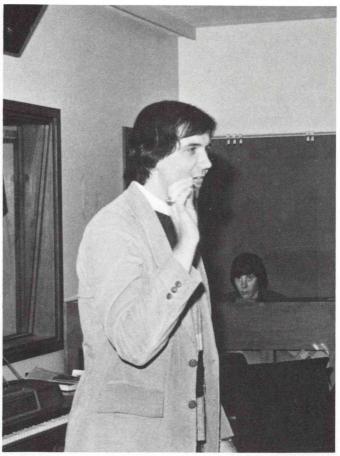

## **Doc Swaffield**

The sound of music filters through the air, and as the music flows the beat increases. Then there is the firm TAP, TAP, "start again from the top please" as William (DOC) Swaffield strives for that moment of perfection. Doc Swaffield is a perfectionist, but it is perfection that has brought the Music Department at N.C wide acclaim. In the ten years that Doc Swaffield has been on staff here at N.C. he has been a model for attaining the highest goals possible in the field of music. TAP, TAP, one more time please, from the top. I pray that the eyes of your heart may be enlightened ....