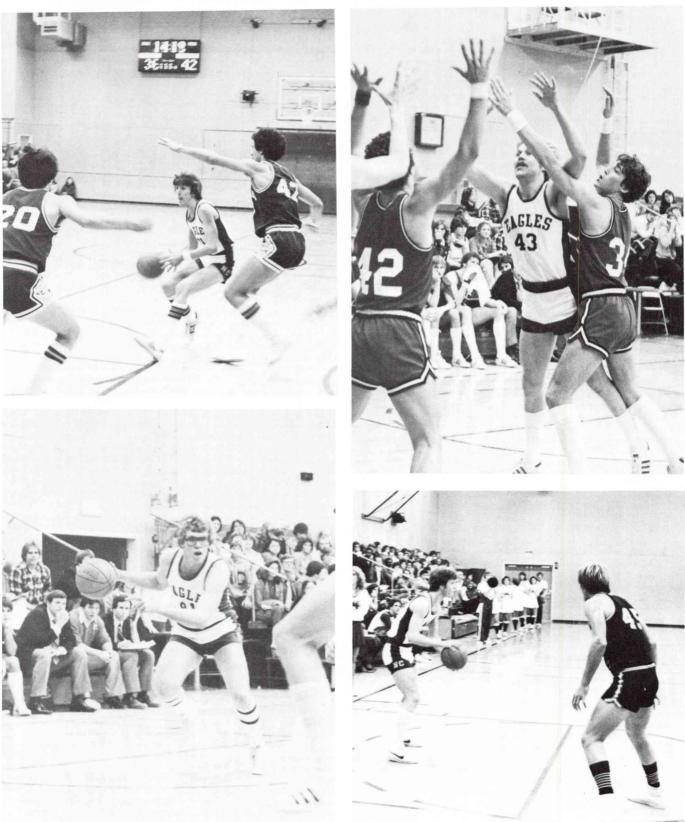

# Men's Basketball 80-81

urny

Turkey Day Tourny Linn Benton Seattle Central Olympic Community Grace College Puget Sound College of the Bible Concordia Judson Baptist Eugene Bible Northwest Christian Multnomah School of the Bible Trinity Western Columbia Christian

Left to right. Coach Johnson, Kye Griffen, Tim Johnson, Tim Pollard, Tim VanCleave, Mark Flattery, Jim Trainor, Jim Myre, Don Kemper, Brian Johnson, Jim Heisler, Ken Welk, Jim Holt, Coach Kinney, Brent Clark, Kevin Strum, Jim McDonald, Rick Uhles, Jim Gass, John Fox