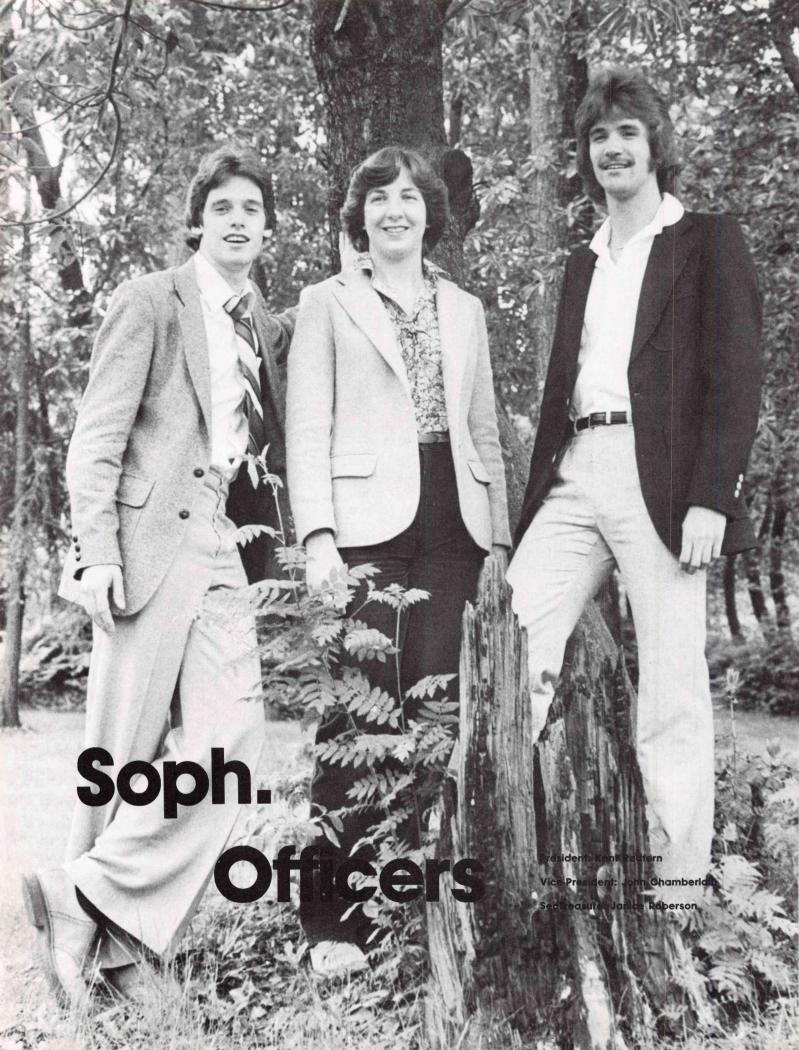

#### Parents Weekend

Freshman princesses: Louanne Meddler Escort: Rod Hill

1981

Sophomore Princesses: Denise Baunsguard Escort: Kent Redfern

Homecoming Queen: Coleen Dodge Escort: Randy Martin

Junior Princesses: Paula Chastagner Escort Dave Green

Senior Princesses: Carrie Gladding Escort Scott Bohl

Homecoming

Second Vice-President Verlon Fosner

President Jim Duncan

Left to right Jim Duncan, Verlon Fosner, Jo Lynn Croft, Randy Martin, Lori Riechel

First Vice-President