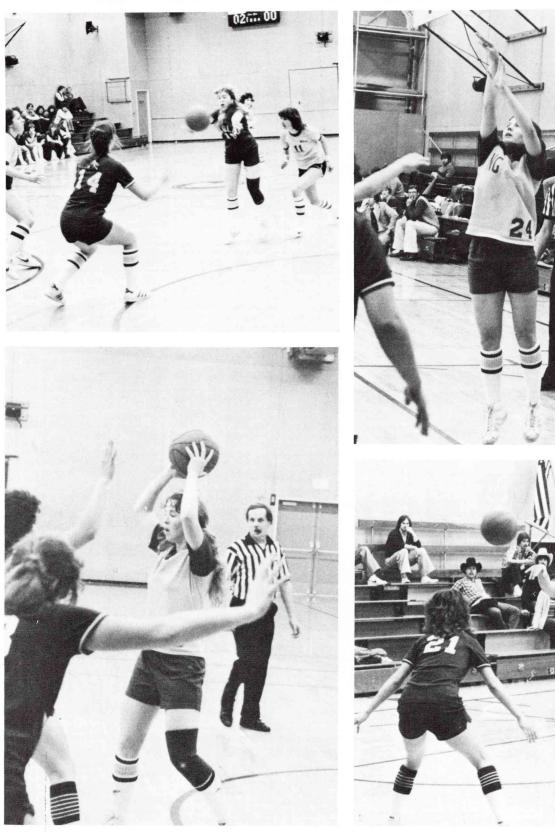

## Women's Basketball 80-81

Top row left to right: Coach Kristi Brodin, Laura Emerson, Rachel Elenbaas, Denise Marks, Janette Olson, Connie Allen, Cheryl Girdner, Gwen Bryant, Bottom row left to right: Barbara Bennett, Jane Snodgrass, Kelly Scott, Heidi Benson, Cheryl Hudson, Melinda Martin