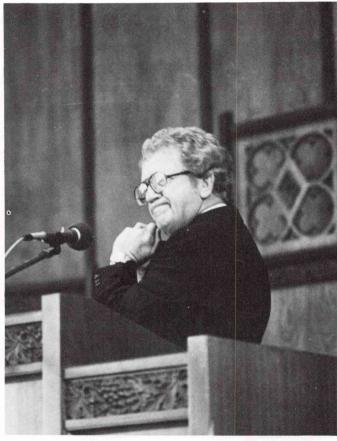

#### Winter Spiritual Emphasis

Fall quarter Spiritual Emphasis week guest was Linfield Crowder. One could listen for hours to the messages of this man. A very unique speaker in the sense that he preached exactlly what God has ordained him to speak. Every message was direct and could be applied to the immediate future. Rev. Crowder has traveled exstensivley as a evanglist, his God given sermons touch the lives of each person that he comes in contact with. Thank You Linfield Crowder, it was truely a great week.