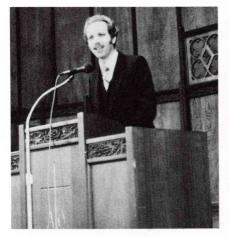

## **Doc Swaffield**

The sound of music filters through the air, and as the music flows the beat increases. Then there is the firm TAP, TAP, "start again from the top please" as William (DOC) Swaffield strives for that moment of perfection. Doc Swaffield is a perfectionist, but it is perfection that has brought the Music Department at N.C wide acclaim. In the ten years that Doc Swaffield has been on staff here at N.C. he has been a model for attaining the highest goals possible in the field of music. TAP, TAP, one more time please, from the top. I pray that the eyes of your heart may be enlightened ....