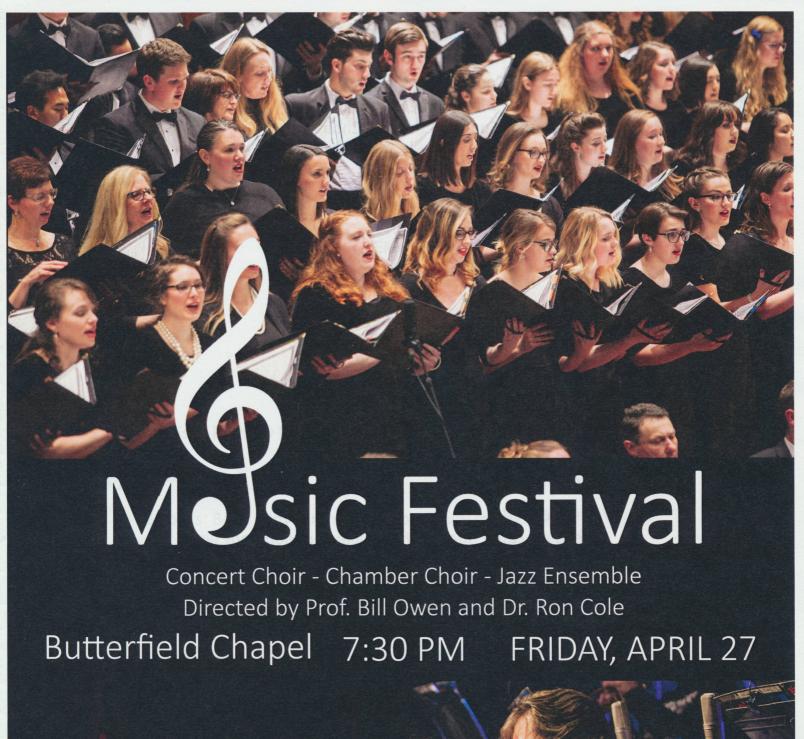

# **Concert and Chamber Choirs**

Directed by Prof. Bill Owen \*Sung by Chamber Choir only

Lift Up Your Heads

arr. Olaf C. Christiansen

Jesus, I Adore Thee\*

Stephen Caracciolo

Sicut Cervus (Like A Deer)

Giovanni Palestrina

### **Concert Choir**

Alto Soprano Amanda Christopher Paige Best Jerelyn Jones Maggie Bright Jessica Churchill Amanda Kasper Julia Olsen Iulia Davidson Courtney Reid Madison Eaton Felicia Jorden Olivea Rigg **Emily Saari Tiffany Morales** Margaret Muthee Lydia Taverne Sarah Warner Danika Reynolds Crystal Woodbrook Jazzy Smith

Tenor Christian Anderson Cameron Chollar Joel Christopher Jared Daiber Justin DiGrazia-Gimena Elliot Faley Austin May **Dustin Titus** Daniel Watanabe

Bass Jeremy Aiello Georgi Boyadzhiyski Owen Cheong Isaac Fox Michael Krum **Evan Nemeth** Huy Nguyen Zachariah Rollins

### **Chamber Choir**

Alto Tenor Rass Soprano Cameron Chollar Amanda Anderson Nate Abbott Jane Cooksley Allison Elliot **Garret Hall** Christopher Kaetzel Eryn Heller Josh Pineda Alex Kisel Sami Kerstetter Rosa Gasbarro Nate Sebranke Alondra Hernandez **Bailey Snow** Alvssa McCormick Stephen Stewart Leila Praino Katy Orr **Emily Perron Grace Savage** 