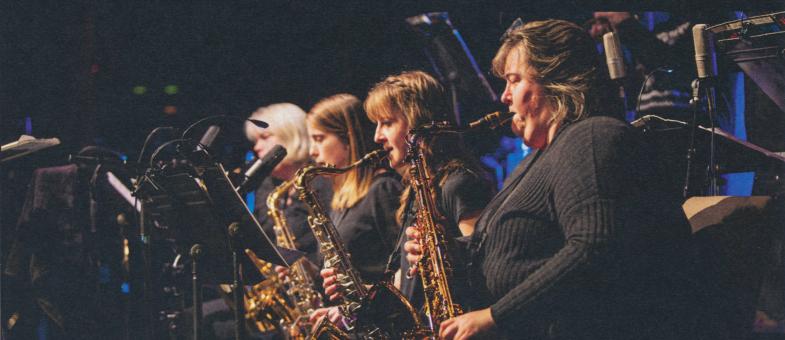

# Jazz Ensemble Directed by Dr. Ron Cole

Venus De Milo

Gerry Mulligan, arr. Michaell Philip Mossman

Soloists: Bethany Barnett (tenor sax)

Billie's Bounce

Charlie Parker, Arr. Mike Tomaro

Soloists: Beau Eddy (drums), Landon Fleury (trumpet)

**Likely Suspect** 

Jeff Jarvis

Soloist: Bethany Barnett (tenor sax), Kathy Jo Kahn (keys)

Prayer Meetin'

**Matt Harris** 

Soloists: Hunter Corbett (Bass), Beth Gott (alto sax), Kathy Jo Kahn (keys)

Corn Bread

Lee Morgan, arr. Mark Taylor

Soloists: Beth Gott (alto sax), Bethany Barnett (tenor sax)

More or Less

Nicholas Fernandez

Soloists: Hunter Corbett (bass), Markell Barnes (rapper), Dr. Ron Cole (trumpet)

#### Jazz Ensemble

**Trumpets Rhythm Section** Trombones Saxes Beth Gott, alto sax Landon Fleury Kevin Ball Kathy Jo Kahn, keys Bethany Barnett, Hunter Corbett, bass Dan Rupert tenor sax Beau Eddy, drums Markell Barnes, Rapper & Band Tech