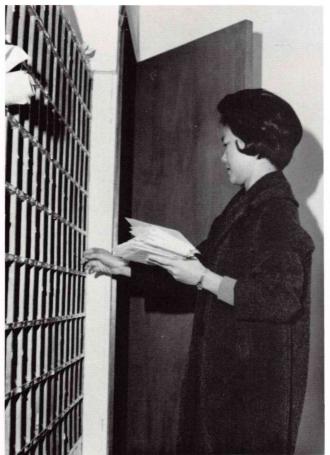

# STUDENT UNION BUILDING

Balancing our campus with an atmosphere of needed relaxation is our Student Union Building, commonly known as the SUB. The prayer chapel and newly remodeled "Snack Shack" are key instruments in adding variety to the social structure of our campus life. The book store provides inspiring, best-selling books, and mail keeps us in touch with events of home. The SUB, at the center of our campus, is frequently filled with students.

## **BOOKSTORE**

Esther Pecota Gayle Greenland