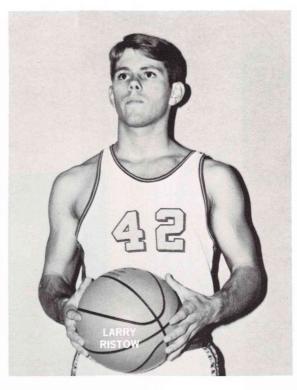

78-102

77— 69

91- 74

50- 64 Columbia Christian College Northwest Dennis LaMance was unanimously voted to a starting position on the conference all-star team. He led the Eagles in points (288 points - 24.0 average per game,)\* and in free throw percentage (83.3%) \*, and in fouls (40)\*.