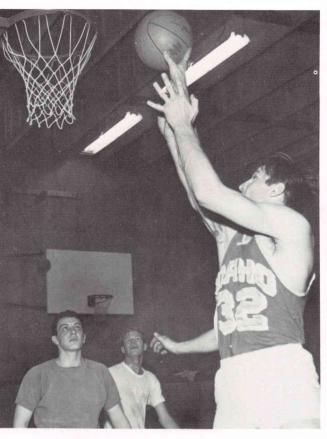

## **NORTHWEST EAGLES**

Northwest College can be proud of the performance of the Eagles this year, coached by Floyd Beam with the assistance of LeRoy Johnson. They brought home a second place trophy with a conference record of 10 wins and 3 losses.

The players exhibited the best sportsmanship of any team in the conference, as well as holding 3 church services during road trips. The Eagles represented Northwest in both physical and spiritual exercise.