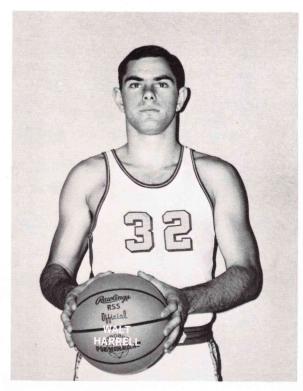

Walt Harrell was selected for a position on the second all conference team. He was the second leading scorer for the Eagles with 177 points.\*

\*In conference play only.