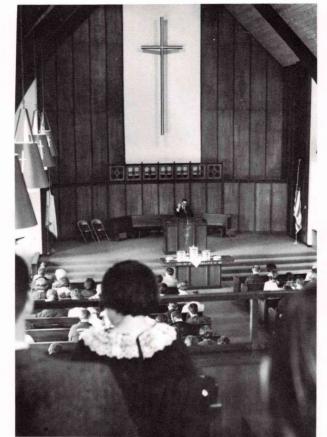

## **CHAPEL**

The chapel hour is chartered as one of worship with fellow students, offering the student body needed spiritual momentum. The Lord has miraculously answered requests of many students as faith has been exercised through earnest, intercessary prayer. And for others, it has been an hour of decision. Students have come to Northwest to learn more about Him and this is partially being fulfilled during pauses of quiet respite, using this hour to worship Him.