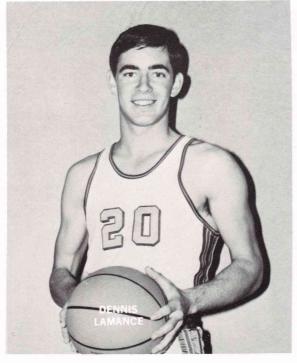

78-102

77— 69

91- 74

50- 64 Columbia Christian College Northwest Dennis LaMance was unanimously voted to a starting position on the conference all-star team. He led the Eagles in points (288 points - 24.0 average per game,)\* and in free throw percentage (83.3%) \*, and in fouls (40)\*.