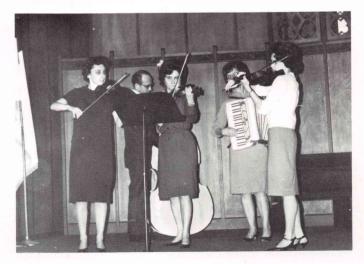

## KING'S CHORALONS

Musical talents dedicated and woven to produce a rich inspiring voice of ministry is certainly what streams from the King's Choralons, under the direction of Miss Dorothy Amundsen. Presenting Jesus Christ through music in local churches and on tour is a marvelous privilege; one which offers rewards as they witness lives being transformed by Him.