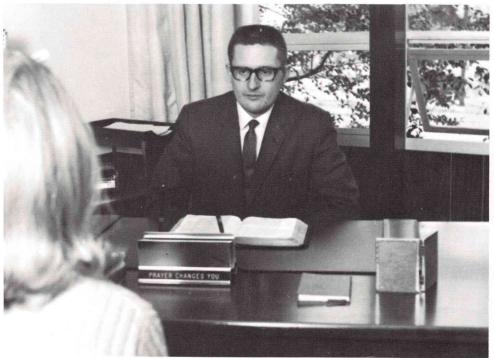

## **CHAPEL**

The chapel hour is chartered as one of worship with fellow students, offering the student body needed spiritual momentum. The Lord has miraculously answered requests of many students as faith has been exercised through earnest, intercessary prayer. And for others, it has been an hour of decision. Students have come to Northwest to learn more about Him and this is partially being fulfilled during pauses of quiet respite, using this hour to worship Him.

# STUDENT UNION BUILDING

Balancing our campus with an atmosphere of needed relaxation is our Student Union Building, commonly known as the SUB. The prayer chapel and newly remodeled "Snack Shack" are key instruments in adding variety to the social structure of our campus life. The book store provides inspiring, best-selling books, and mail keeps us in touch with events of home. The SUB, at the center of our campus, is frequently filled with students.