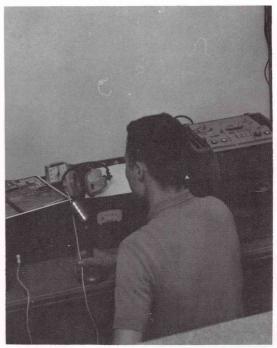

## **KNCC**

The ministry of KNCC on campus is only one of the avenues used to "Keep Northwest Christ Centered." This program has not been initiated for listening enjoyment alone, but as a means of training men in broadcasting as well. Participants receive a general knowledge of equipment operation while acquiring needed practical experience in radio work.