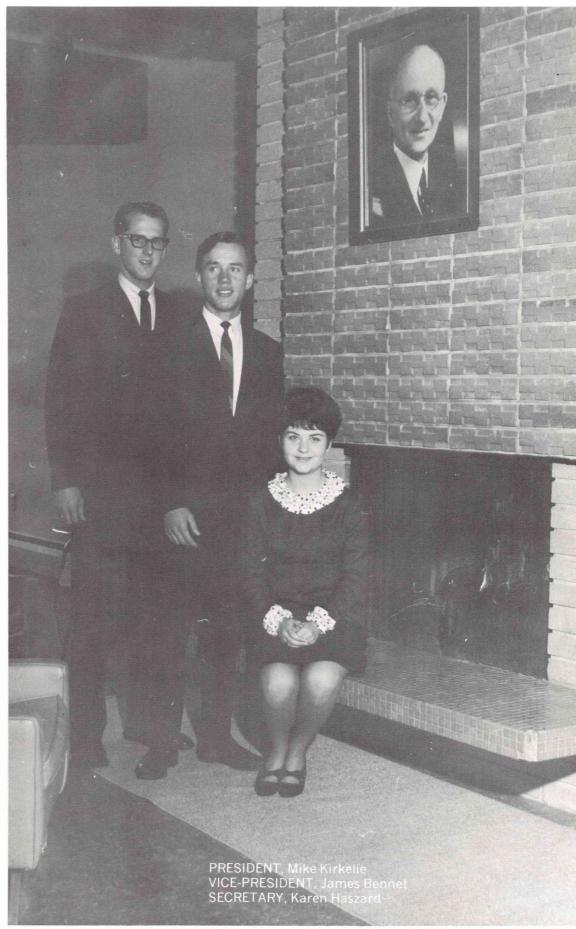

## CONGRATULATIONS the SOPHOMORES

MIKE KIRKELIE, PRESIDENT JAMES BENNET, VICE-PRESIDENT KAREN HASZARD, SECRETARY