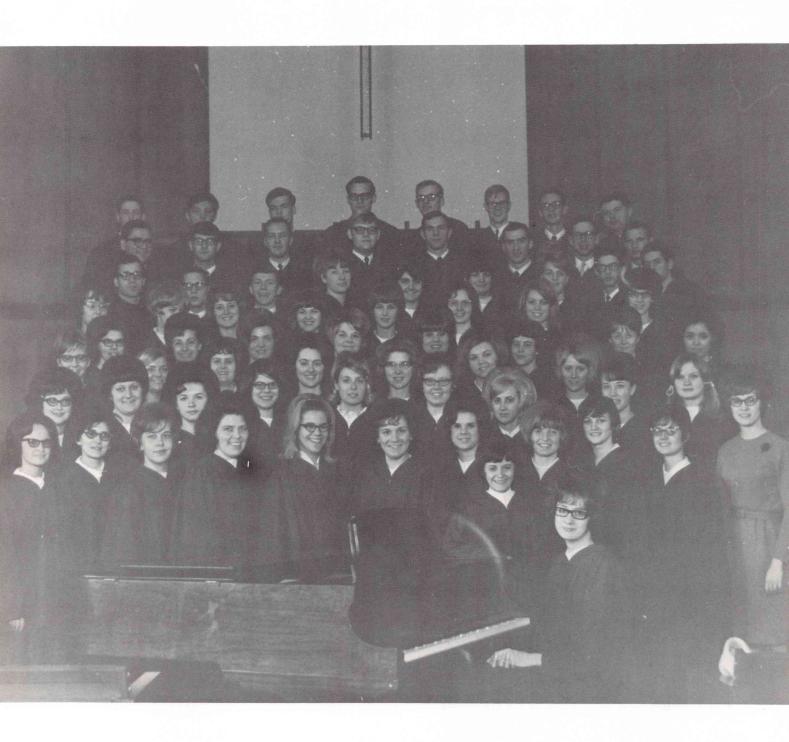

iel Hanson, Secretary; Ken Peterson, Vice-President.

"Acquainting the student with various aspects of missionary work and aiding in leading him to a concern for the work of missions are the Latin America band's purposes. Interest is stimulated by personal correspondence with field missionaries, visits of those on furlough, and specific band projects directed toward supplementing existing needs.



## KING'S CHORALONS







Musical talents dedicated and woven to produce a rich inspiring voice of ministry is certainly what streams from the King's Choralons, under the direction of Miss Dorothy Amundsen. Presenting Jesus Christ through music in local churches and on tour is a marvelous privilege; one which offers rewards as they witness lives being transformed by Him.

## **COLLEGE CHOIR**







## **OUTREACH MINISTRIES**





**HARMONY QUARTET:** Gary Bunning, Lois Meyer, Janice Robertson, Darrell Basom.



**TREBLE-AIRES:** Jane Fowler, Jan Eldred, Bryan Arneson, Judy Henning, Cherie Miller.



**ROYAL HEIRS:** Mike Bashor, Rita Royall, Carolyn Keen, Dorothy Fellows, Kay Taylor.



George Johnson, Youth Ministries Coordinator.







## **ASSOCIATED WOMEN STUDENTS**





The AWS provides a unique opportunity for the spiritual and social fellowship among the coeds. Weekly devotionals, a pivitol point of dorm activities, provide a variety of speakers, subjects and expressions of worship. Each quarter the association sponsors a major social event while placing emphasis on aiding social, mental, and spiritual growth while at Northwest.















### **ASSOCIATED MEN STUDE