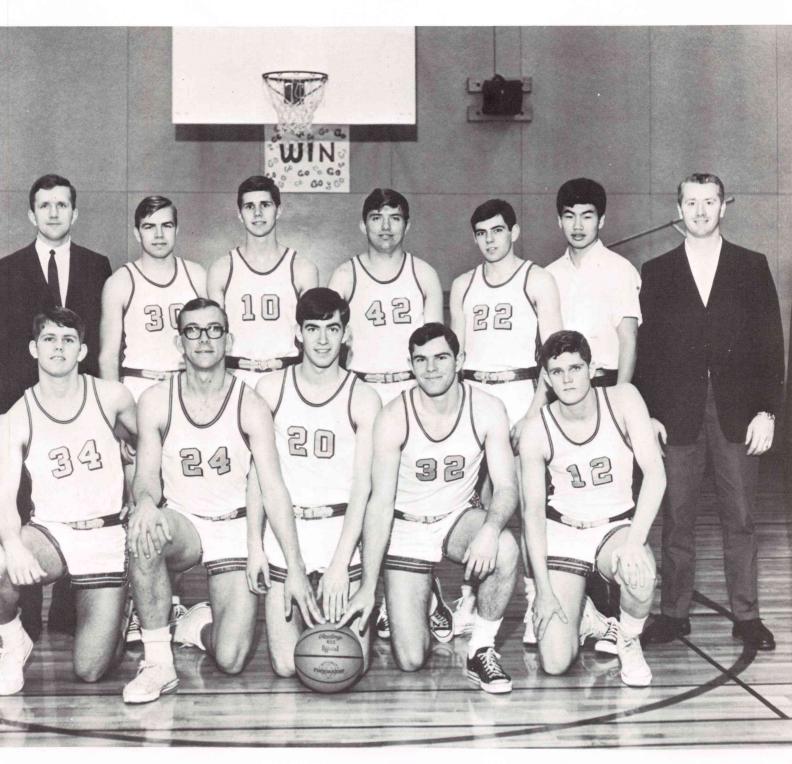

## **NORTHWEST EAGLES**

Northwest College can be proud of the performance of the Eagles this year, coached by Floyd Beam with the assistance of LeRoy Johnson. They brought home a second place trophy with a conference record of 10 wins and 3 losses.

The players exhibited the best sportsmanship of any team in the conference, as well as holding 3 church services during road trips. The Eagles represented Northwest in both physical and spiritual exercise.

**STANDING** — Jeri Jenkinson, Geri Sakamoto, Leanna King. **KNEELING** — Dale Edwards, Dennis Hancock, LeeAnn Baunsgard.

Coaches — Floyd Beam And Leroy Johnson

| Northwest<br>Northwest<br>Northwest<br>*Northwest<br>Northwest<br>*Northwest | 103— 59<br>86— 93<br>111—101<br>110— 87<br>79— 92<br>123— 77 | Calvary Temple First Free Methodist U of W Law School Graduates Multnomah School of the Bible U of W Law School Graduates Concordia College |
|------------------------------------------------------------------------------|--------------------------------------------------------------|---------------------------------------------------------------------------------------------------------------------------------------------|
| Christmas Holiday Tournament                                                 |                                                              |                                                                                                                                             |
| Northwest                                                                    | 76—102                                                       | Everett Community College                                                                                                                   |
| Northwest                                                                    | 82— 91                                                       | Olympic College                                                                                                                             |
| Northwest                                                                    | 89—120                                                       | Skagit Valley College                                                                                                                       |
| *Northwest                                                                   | 74— 87                                                       | Columbia Christian College                                                                                                                  |
| *Northwest                                                                   | 74— 69                                                       | Judson Baptist College                                                                                                                      |
| *Northwest                                                                   | 89— 82                                                       | Bible Standard                                                                                                                              |
| *Northwest                                                                   | 72— 69                                                       | Northwest Christian College                                                                                                                 |
| *Northwest                                                                   | 92— 67                                                       | Concordia College                                                                                                                           |
| *Northwest                                                                   | 81— 77                                                       | Multnomah School of the Bible                                                                                                               |
| *Northwest                                                                   | 85— 84                                                       | Columbia Christian College                                                                                                                  |
| *Northwest                                                                   | 77— 79                                                       | Judson Baptist College                                                                                                                      |
| Northwest                                                                    | 93— 76                                                       | Luthern Bible Institute                                                                                                                     |