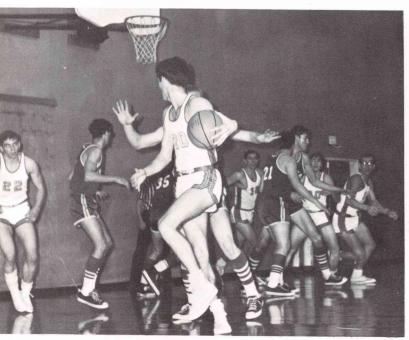

## **NORTHWEST EAGLES**

Northwest College can be proud of the performance of the Eagles this year, coached by Floyd Beam with the assistance of LeRoy Johnson. They brought home a second place trophy with a conference record of 10 wins and 3 losses.

The players exhibited the best sportsmanship of any team in the conference, as well as holding 3 church services during road trips. The Eagles represented Northwest in both physical and spiritual exercise.

**STANDING** — Jeri Jenkinson, Geri Sakamoto, Leanna King. **KNEELING** — Dale Edwards, Dennis Hancock, LeeAnn Baunsgard.

Coaches — Floyd Beam And Leroy Johnson

| Northwest<br>Northwest<br>Northwest<br>*Northwest<br>Northwest<br>*Northwest | 103— 59<br>86— 93<br>111—101<br>110— 87<br>79— 92<br>123— 77 | Calvary Temple First Free Methodist U of W Law School Graduates Multnomah School of the Bible U of W Law School Graduates Concordia College |
|------------------------------------------------------------------------------|--------------------------------------------------------------|---------------------------------------------------------------------------------------------------------------------------------------------|
| Christmas Holiday Tournament                                                 |                                                              |                                                                                                                                             |
| Northwest                                                                    | 76—102                                                       | Everett Community College                                                                                                                   |
| Northwest                                                                    | 82— 91                                                       | Olympic College                                                                                                                             |
| Northwest                                                                    | 89—120                                                       | Skagit Valley College                                                                                                                       |
| *Northwest                                                                   | 74— 87                                                       | Columbia Christian College                                                                                                                  |
| *Northwest                                                                   | 74— 69                                                       | Judson Baptist College                                                                                                                      |
| *Northwest                                                                   | 89— 82                                                       | Bible Standard                                                                                                                              |
| *Northwest                                                                   | 72— 69                                                       | Northwest Christian College                                                                                                                 |
| *Northwest                                                                   | 92— 67                                                       | Concordia College                                                                                                                           |
| *Northwest                                                                   | 81— 77                                                       | Multnomah School of the Bible                                                                                                               |
| *Northwest                                                                   | 85— 84                                                       | Columbia Christian College                                                                                                                  |
| *Northwest                                                                   | 77— 79                                                       | Judson Baptist College                                                                                                                      |
| Northwest                                                                    | 93— 76                                                       | Luthern Bible Institute                                                                                                                     |