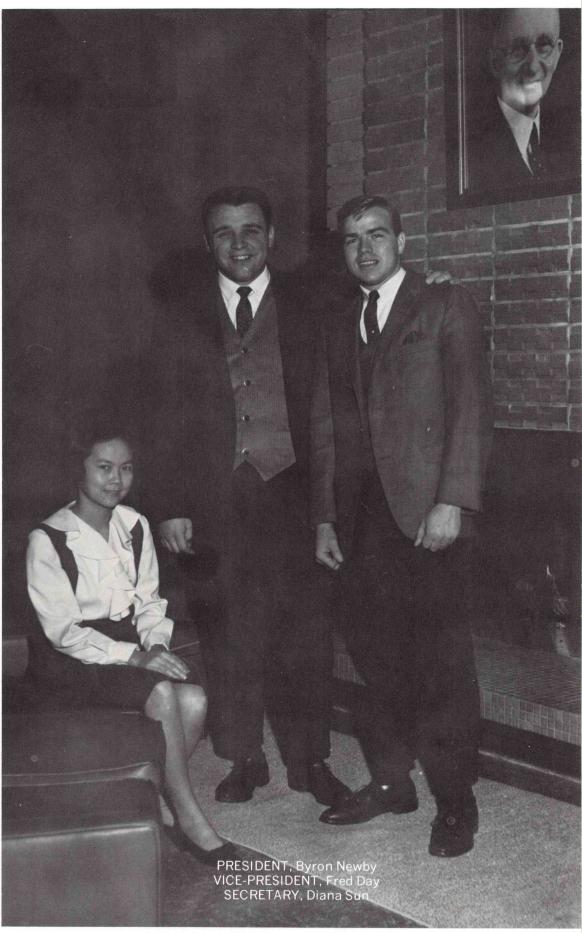

# ASSOCIATED STUDENT BODY

Leon Moore, Vice-President

Jerry Snyder, President

Gayle Greenland, Secretary

Contained within our student body are powerful and dynamic resources of potential energy for Jesus Christ. These energies can be useful, however, only as they are inspired and channeled by Spirit-filled leaders. Northwest College fulfills its purpose as it produces men and women of mature Christian character and ideals. This, in part, is accomplished by our leaders who provide the example and project the challenge.