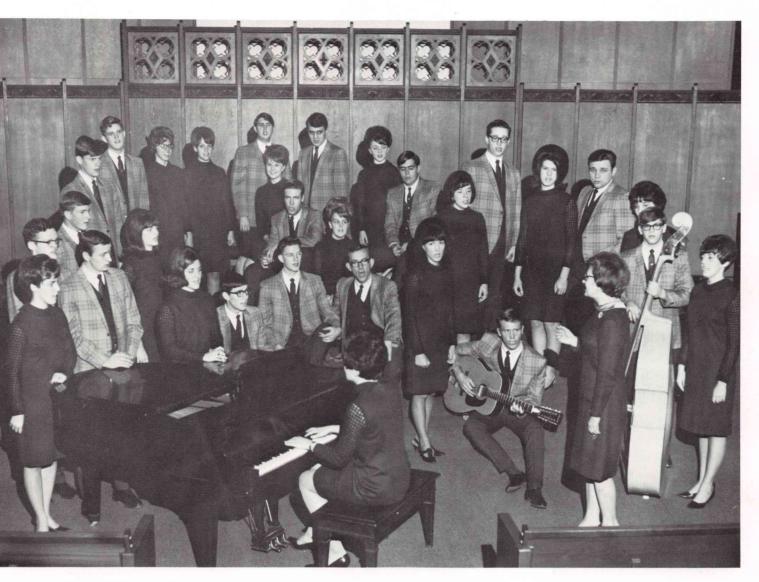

## KING'S CHORALONS

Musical talents dedicated and woven to produce a rich inspiring voice of ministry is certainly what streams from the King's Choralons, under the direction of Miss Dorothy Amundsen. Presenting Jesus Christ through music in local churches and on tour is a marvelous privilege; one which offers rewards as they witness lives being transformed by Him.

## **COLLEGE CHOIR**