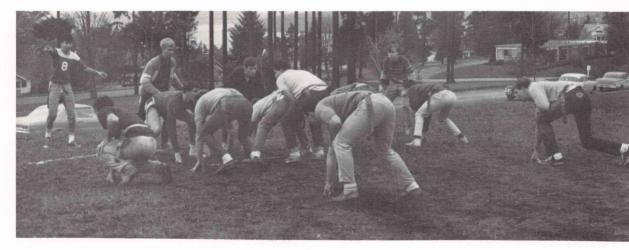

## **NORTHWEST EAGLES**

Northwest College can be proud of the performance of the Eagles this year, coached by Floyd Beam with the assistance of LeRoy Johnson. They brought home a second place trophy with a conference record of 10 wins and 3 losses.

The players exhibited the best sportsmanship of any team in the conference, as well as holding 3 church services during road trips. The Eagles represented Northwest in both physical and spiritual exercise.