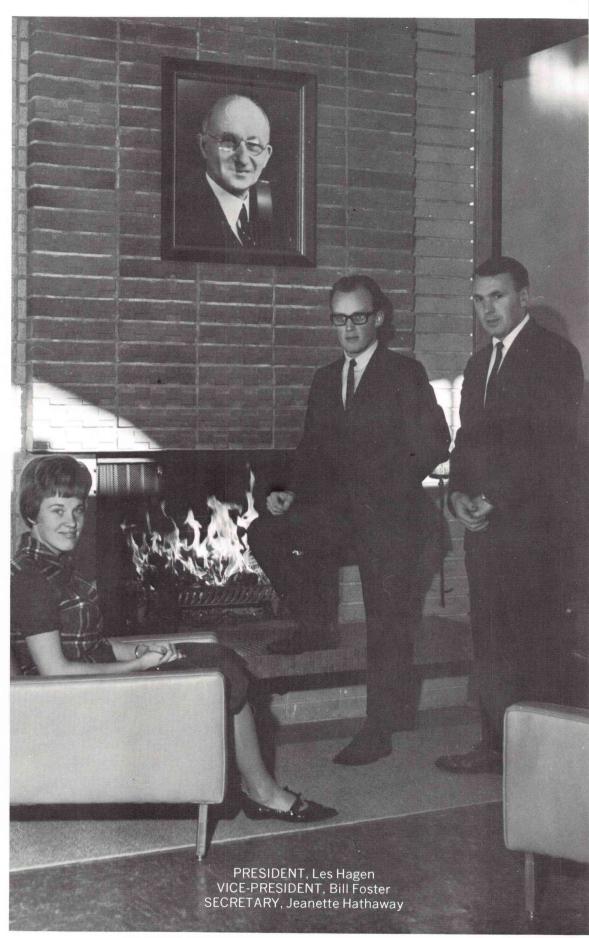

# ASSOCIATED STUDENT BODY

Leon Moore, Vice-President

Jerry Snyder, President

Gayle Greenland, Secretary

Contained within our student body are powerful and dynamic resources of potential energy for Jesus Christ. These energies can be useful, however, only as they are inspired and channeled by Spirit-filled leaders. Northwest College fulfills its purpose as it produces men and women of mature Christian character and ideals. This, in part, is accomplished by our leaders who provide the example and project the challenge.