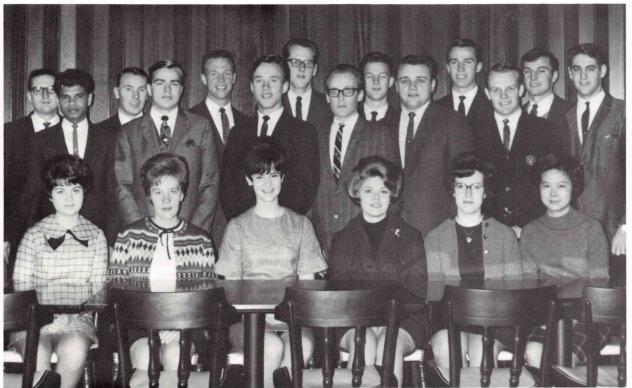

Dothust

President

**TOP ROW:** Martin Sumner, Daniel W. Gunnarson, Henry Kerr, Warren Combs, Frank McAllister, Eugene A. Born, Earl Goodman, B. P. Wilson. **BOTTOM ROW:** Lyle B. Spradley, Frank B. Bentley, Owen S. Hodges, D. V. Hurst, N. D. Davidson, Paul A. Grey, Willard Leisy, R. J. Carlson.

**BOTTOM ROW:** Owen S. Hodges, Lyle B. Spradley, D. V. Hurst, R. J. Carlson. **TOP ROW:** Donald H. Fee, Frank B. Rice, A. R. Mattson.

PLAZZ-ZG COMM-SS-ON

H. W. CROWDER, Director of Development JACK V. ROZELL, Dean of Students FRANK B. RICE, Dean of Education