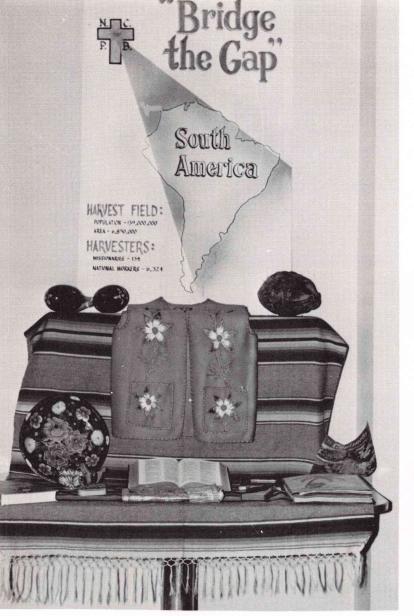

# MISSIONARY SOCIETY

Ric Kellogg, Vice-President

Missionary Council

Aiming to supply missionaries with needed materials and finances as well as emphasizing the importance of our commission to go into the world with the Gospel, the Missionary Society makes strides in procuring an enthusiastic attitude in the lives of students. Projects are conducted, many in foreign lands, under the support and sponsorship of our society, enabling the Gospel to be furthered in many areas where it previously had little opportunity.

**LATIN AMERICAN:** Bob Fox, President; Muriel Hanson, Secretary; Ken Peterson, Vice-President.

"Acquainting the student with various aspects of missionary work and aiding in leading him to a concern for the work of missions are the Latin America band's purposes. Interest is stimulated by personal correspondence with field missionaries, visits of those on furlough, and specific band projects directed toward supplementing existing needs.