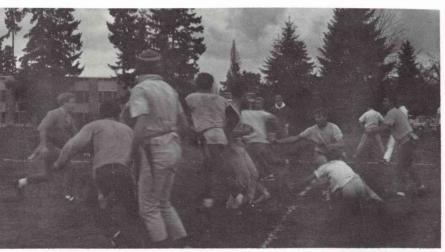

## **NORTHWEST EAGLES**

Northwest College can be proud of the performance of the Eagles this year, coached by Floyd Beam with the assistance of LeRoy Johnson. They brought home a second place trophy with a conference record of 10 wins and 3 losses.

The players exhibited the best sportsmanship of any team in the conference, as well as holding 3 church services during road trips. The Eagles represented Northwest in both physical and spiritual exercise.