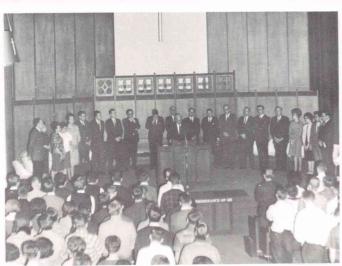

Dothust

President

**TOP ROW:** Martin Sumner, Daniel W. Gunnarson, Henry Kerr, Warren Combs, Frank McAllister, Eugene A. Born, Earl Goodman, B. P. Wilson. **BOTTOM ROW:** Lyle B. Spradley, Frank B. Bentley, Owen S. Hodges, D. V. Hurst, N. D. Davidson, Paul A. Grey, Willard Leisy, R. J. Carlson.

**BOTTOM ROW:** Owen S. Hodges, Lyle B. Spradley, D. V. Hurst, R. J. Carlson. **TOP ROW:** Donald H. Fee, Frank B. Rice, A. R. Mattson.

PLAZZ-ZG COMM-SS-ON

H. W. CROWDER, Director of Development JACK V. ROZELL, Dean of Students FRANK B. RICE, Dean of Education