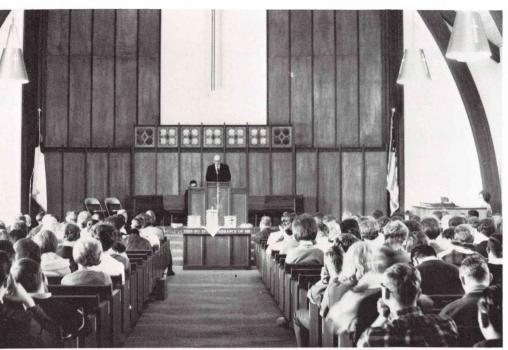

## **CHAPEL**

The chapel hour is chartered as one of worship with fellow students, offering the student body needed spiritual momentum. The Lord has miraculously answered requests of many students as faith has been exercised through earnest, intercessary prayer. And for others, it has been an hour of decision. Students have come to Northwest to learn more about Him and this is partially being fulfilled during pauses of quiet respite, using this hour to worship Him.