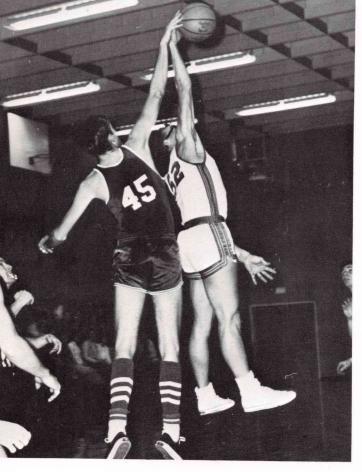

## **NORTHWEST EAGLES**

Northwest College can be proud of the performance of the Eagles this year, coached by Floyd Beam with the assistance of LeRoy Johnson. They brought home a second place trophy with a conference record of 10 wins and 3 losses.

The players exhibited the best sportsmanship of any team in the conference, as well as holding 3 church services during road trips. The Eagles represented Northwest in both physical and spiritual exercise.