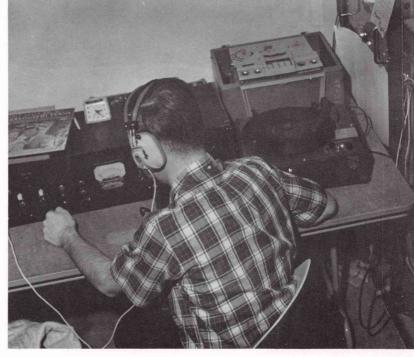

## **KNCC**

The ministry of KNCC on campus is only one of the avenues used to "Keep Northwest Christ Centered." This program has not been initiated for listening enjoyment alone, but as a means of training men in broadcasting as well. Participants receive a general knowledge of equipment operation while acquiring needed practical experience in radio work.