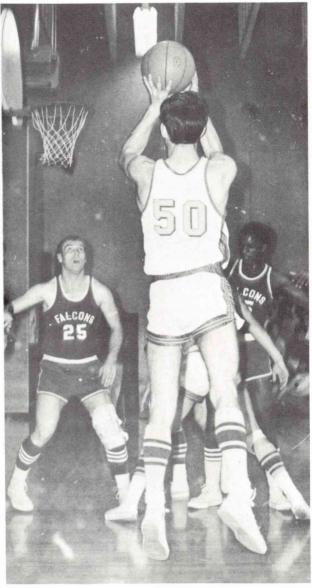

## N. C. Eagles

CHEERLEADERS: Cheryl Rinta, Molly Wyatt, Sue Bestwick, Sharon Wakefield. Yell King: Mike Sorte.

Bob Fox, Guard Captain First Team ALL-LEAGUE

Larry Ristow, Guard Most Improved Player Second Team ALL-LEAGUE

Dennis LaMance, Forward Most Valuable Player First Team ALL-LEAGUE

| Northwest College | 99  | -   | 65  | Puget Sound College of the Bible |
|-------------------|-----|-----|-----|----------------------------------|
| "                 | 66  | -   | 79  | Multnomah School of the Bible*   |
| "                 | 100 | -   | 76  | Multnomah School of the Bible*   |
| "                 | 100 | -   | 64  | Bible Standard College*          |
| "                 | 94  | - 1 | 59  | Bible Standard College*          |
| "                 | 69  | -   | 80  | U. of W. Basketball Club         |
| "                 | 92  | -   | 122 | Olympic College                  |
| "                 | 87  | -   | 85  | University of Victoria           |
| "                 | 78  | -   | 128 | U. of Puget Sound J.V.'s         |
| "                 | 103 | -   | 70  | Cascade College                  |
| "                 | 68  | -   | 64  | Northwest Christian College*     |
| "                 | 101 | -   | 84  | Bible Standard College*          |
| "                 | 99  | -   | 52  | Cascade College                  |
| "                 | 80  | -   | 103 | Mount Angel College              |
| "                 | 94  | -   | 78  | Sheldon Jackson Junior College   |
| "                 | 110 | -   | 48  | Multnomah School of the Bible*   |
| "                 | 91  | -   | 77  | Multnomah School of the Bible*   |
| "                 | 101 | -   | 81  | Bible Standard College*          |
| "                 | 66  | -   | 54  | Northwest Christian College*     |
| "                 | 89  | -   | 112 | Seattle Community College        |
| "                 | 84  | -   | 81  | U. of W. Basketball Club         |
| "                 | 94  | -   | 76  | Puget Sound College of the Bible |
| "                 | 79  | -   | 56  | Northwest Christian College*     |
| "                 | 93  | -   | 80  | Northwest Christian College*     |
|                   |     |     |     |                                  |

\*denotes league games

Mel French, Center

Gene Shirley, Forward First Team ALL-LEAGUE

Byron Newby, Forward Most Inspirational Player

Dwight Hawkins, Guard

Gary Maples, Center Second Team ALL-LEAGUE

Larry Wooten, Forward