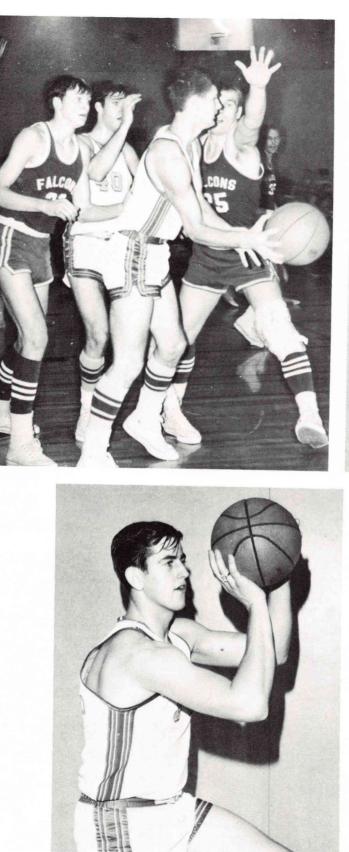

## N. C. Eagles

CHEERLEADERS: Cheryl Rinta, Molly Wyatt, Sue Bestwick, Sharon Wakefield. Yell King: Mike Sorte.

Bob Fox, Guard Captain First Team ALL-LEAGUE

Larry Ristow, Guard Most Improved Player Second Team ALL-LEAGUE

Dennis LaMance, Forward Most Valuable Player First Team ALL-LEAGUE

| Northwest College | 99  | -   | 65  | Puget Sound College of the Bible |
|-------------------|-----|-----|-----|----------------------------------|
| "                 | 66  | -   | 79  | Multnomah School of the Bible*   |
| "                 | 100 | -   | 76  | Multnomah School of the Bible*   |
| "                 | 100 | -   | 64  | Bible Standard College*          |
| "                 | 94  | - 1 | 59  | Bible Standard College*          |
| "                 | 69  | -   | 80  | U. of W. Basketball Club         |
| "                 | 92  | -   | 122 | Olympic College                  |
| "                 | 87  | -   | 85  | University of Victoria           |
| "                 | 78  | -   | 128 | U. of Puget Sound J.V.'s         |
| "                 | 103 | -   | 70  | Cascade College                  |
| "                 | 68  | -   | 64  | Northwest Christian College*     |
| "                 | 101 | -   | 84  | Bible Standard College*          |
| "                 | 99  | -   | 52  | Cascade College                  |
| "                 | 80  | -   | 103 | Mount Angel College              |
| "                 | 94  | -   | 78  | Sheldon Jackson Junior College   |
| "                 | 110 | -   | 48  | Multnomah School of the Bible*   |
| "                 | 91  | -   | 77  | Multnomah School of the Bible*   |
| "                 | 101 | -   | 81  | Bible Standard College*          |
| "                 | 66  | -   | 54  | Northwest Christian College*     |
| "                 | 89  | -   | 112 | Seattle Community College        |
| "                 | 84  | -   | 81  | U. of W. Basketball Club         |
| "                 | 94  | -   | 76  | Puget Sound College of the Bible |
| "                 | 79  | -   | 56  | Northwest Christian College*     |
| "                 | 93  | -   | 80  | Northwest Christian College*     |
|                   |     |     |     |                                  |

\*denotes league games

Mel French, Center

Gene Shirley, Forward First Team ALL-LEAGUE

Byron Newby, Forward Most Inspirational Player

Dwight Hawkins, Guard

Gary Maples, Center Second Team ALL-LEAGUE

Larry Wooten, Forward