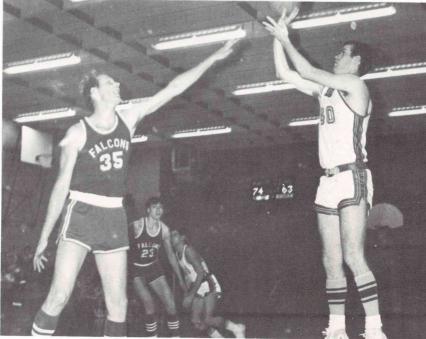

## N. C. Eagles

CHEERLEADERS: Cheryl Rinta, Molly Wyatt, Sue Bestwick, Sharon Wakefield. Yell King: Mike Sorte.

Bob Fox, Guard Captain First Team ALL-LEAGUE

Larry Ristow, Guard Most Improved Player Second Team ALL-LEAGUE

Dennis LaMance, Forward Most Valuable Player First Team ALL-LEAGUE

| Northwest College | 99  | -   | 65  | Puget Sound College of the Bible |
|-------------------|-----|-----|-----|----------------------------------|
| "                 | 66  | -   | 79  | Multnomah School of the Bible*   |
| "                 | 100 | -   | 76  | Multnomah School of the Bible*   |
| "                 | 100 | -   | 64  | Bible Standard College*          |
| "                 | 94  | - 1 | 59  | Bible Standard College*          |
| "                 | 69  | -   | 80  | U. of W. Basketball Club         |
| "                 | 92  | -   | 122 | Olympic College                  |
| "                 | 87  | -   | 85  | University of Victoria           |
| "                 | 78  | -   | 128 | U. of Puget Sound J.V.'s         |
| "                 | 103 | -   | 70  | Cascade College                  |
| "                 | 68  | -   | 64  | Northwest Christian College*     |
| "                 | 101 | -   | 84  | Bible Standard College*          |
| "                 | 99  | -   | 52  | Cascade College                  |
| "                 | 80  | -   | 103 | Mount Angel College              |
| "                 | 94  | -   | 78  | Sheldon Jackson Junior College   |
| "                 | 110 | -   | 48  | Multnomah School of the Bible*   |
| "                 | 91  | -   | 77  | Multnomah School of the Bible*   |
| "                 | 101 | -   | 81  | Bible Standard College*          |
| "                 | 66  | -   | 54  | Northwest Christian College*     |
| "                 | 89  | -   | 112 | Seattle Community College        |
| "                 | 84  | -   | 81  | U. of W. Basketball Club         |
| "                 | 94  | -   | 76  | Puget Sound College of the Bible |
| "                 | 79  | -   | 56  | Northwest Christian College*     |
| "                 | 93  | -   | 80  | Northwest Christian College*     |
|                   |     |     |     |                                  |

\*denotes league games

Mel French, Center

Gene Shirley, Forward First Team ALL-LEAGUE

Byron Newby, Forward Most Inspirational Player

Dwight Hawkins, Guard

Gary Maples, Center Second Team ALL-LEAGUE

Larry Wooten, Forward