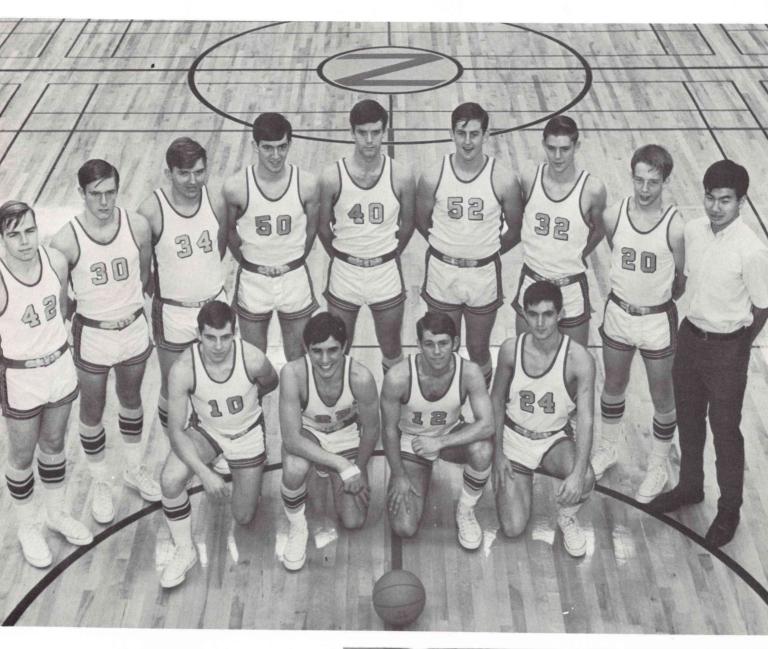

## N. C. Eagles

CHEERLEADERS: Cheryl Rinta, Molly Wyatt, Sue Bestwick, Sharon Wakefield. Yell King: Mike Sorte.

Bob Fox, Guard Captain First Team ALL-LEAGUE

Larry Ristow, Guard Most Improved Player Second Team ALL-LEAGUE

Dennis LaMance, Forward Most Valuable Player First Team ALL-LEAGUE

| Northwest College | 99  | -   | 65  | Puget Sound College of the Bible |
|-------------------|-----|-----|-----|----------------------------------|
| "                 | 66  | -   | 79  | Multnomah School of the Bible*   |
| "                 | 100 | -   | 76  | Multnomah School of the Bible*   |
| "                 | 100 | -   | 64  | Bible Standard College*          |
| "                 | 94  | - 1 | 59  | Bible Standard College*          |
| "                 | 69  | -   | 80  | U. of W. Basketball Club         |
| "                 | 92  | -   | 122 | Olympic College                  |
| "                 | 87  | -   | 85  | University of Victoria           |
| "                 | 78  | -   | 128 | U. of Puget Sound J.V.'s         |
| "                 | 103 | -   | 70  | Cascade College                  |
| "                 | 68  | -   | 64  | Northwest Christian College*     |
| "                 | 101 | -   | 84  | Bible Standard College*          |
| "                 | 99  | -   | 52  | Cascade College                  |
| "                 | 80  | -   | 103 | Mount Angel College              |
| "                 | 94  | -   | 78  | Sheldon Jackson Junior College   |
| "                 | 110 | -   | 48  | Multnomah School of the Bible*   |
| "                 | 91  | -   | 77  | Multnomah School of the Bible*   |
| "                 | 101 | -   | 81  | Bible Standard College*          |
| "                 | 66  | -   | 54  | Northwest Christian College*     |
| "                 | 89  | -   | 112 | Seattle Community College        |
| "                 | 84  | -   | 81  | U. of W. Basketball Club         |
| "                 | 94  | -   | 76  | Puget Sound College of the Bible |
| "                 | 79  | -   | 56  | Northwest Christian College*     |
| "                 | 93  | -   | 80  | Northwest Christian College*     |
|                   |     |     |     |                                  |

\*denotes league games

Mel French, Center

Gene Shirley, Forward First Team ALL-LEAGUE

Byron Newby, Forward Most Inspirational Player

Dwight Hawkins, Guard

Gary Maples, Center Second Team ALL-LEAGUE

Larry Wooten, Forward

Wayne Taylor, Guard

Queen Leanna and her Royal Court

Mike Koto, Manager

Bob Pruitt, Guard