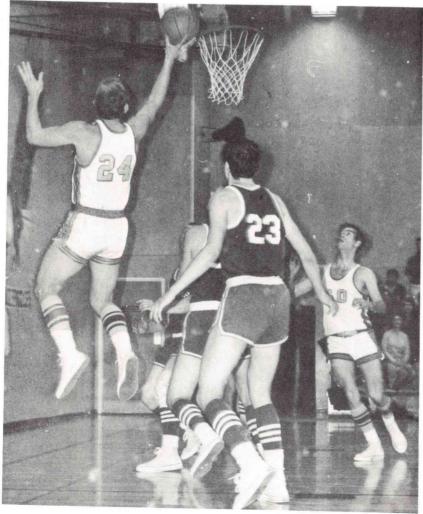

## N. C. Eagles

CHEERLEADERS: Cheryl Rinta, Molly Wyatt, Sue Bestwick, Sharon Wakefield. Yell King: Mike Sorte.

Bob Fox, Guard Captain First Team ALL-LEAGUE

Larry Ristow, Guard Most Improved Player Second Team ALL-LEAGUE

Dennis LaMance, Forward Most Valuable Player First Team ALL-LEAGUE

| Northwest College | 99  | -   | 65  | Puget Sound College of the Bible |
|-------------------|-----|-----|-----|----------------------------------|
| "                 | 66  | -   | 79  | Multnomah School of the Bible*   |
| "                 | 100 | -   | 76  | Multnomah School of the Bible*   |
| "                 | 100 | -   | 64  | Bible Standard College*          |
| "                 | 94  | - 1 | 59  | Bible Standard College*          |
| "                 | 69  | -   | 80  | U. of W. Basketball Club         |
| "                 | 92  | -   | 122 | Olympic College                  |
| "                 | 87  | -   | 85  | University of Victoria           |
| "                 | 78  | -   | 128 | U. of Puget Sound J.V.'s         |
| "                 | 103 | -   | 70  | Cascade College                  |
| "                 | 68  | -   | 64  | Northwest Christian College*     |
| "                 | 101 | -   | 84  | Bible Standard College*          |
| "                 | 99  | -   | 52  | Cascade College                  |
| "                 | 80  | -   | 103 | Mount Angel College              |
| "                 | 94  | -   | 78  | Sheldon Jackson Junior College   |
| "                 | 110 | -   | 48  | Multnomah School of the Bible*   |
| "                 | 91  | -   | 77  | Multnomah School of the Bible*   |
| "                 | 101 | -   | 81  | Bible Standard College*          |
| "                 | 66  | -   | 54  | Northwest Christian College*     |
| "                 | 89  | -   | 112 | Seattle Community College        |
| "                 | 84  | -   | 81  | U. of W. Basketball Club         |
| "                 | 94  | -   | 76  | Puget Sound College of the Bible |
| "                 | 79  | -   | 56  | Northwest Christian College*     |
| "                 | 93  | -   | 80  | Northwest Christian College*     |
|                   |     |     |     |                                  |

\*denotes league games

Mel French, Center

Gene Shirley, Forward First Team ALL-LEAGUE

Byron Newby, Forward Most Inspirational Player

Dwight Hawkins, Guard

Gary Maples, Center Second Team ALL-LEAGUE

Larry Wooten, Forward