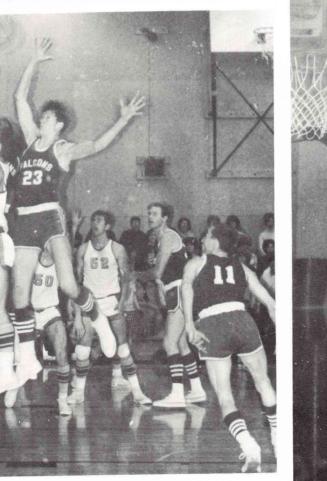

## N. C. Eagles

CHEERLEADERS: Cheryl Rinta, Molly Wyatt, Sue Bestwick, Sharon Wakefield. Yell King: Mike Sorte.

Bob Fox, Guard Captain First Team ALL-LEAGUE

Larry Ristow, Guard Most Improved Player Second Team ALL-LEAGUE

Dennis LaMance, Forward Most Valuable Player First Team ALL-LEAGUE

| Northwest College | 99  | -   | 65  | Puget Sound College of the Bible |
|-------------------|-----|-----|-----|----------------------------------|
| "                 | 66  | -   | 79  | Multnomah School of the Bible*   |
| "                 | 100 | -   | 76  | Multnomah School of the Bible*   |
| "                 | 100 | -   | 64  | Bible Standard College*          |
| "                 | 94  | - 1 | 59  | Bible Standard College*          |
| "                 | 69  | -   | 80  | U. of W. Basketball Club         |
| "                 | 92  | -   | 122 | Olympic College                  |
| "                 | 87  | -   | 85  | University of Victoria           |
| "                 | 78  | -   | 128 | U. of Puget Sound J.V.'s         |
| "                 | 103 | -   | 70  | Cascade College                  |
| "                 | 68  | -   | 64  | Northwest Christian College*     |
| "                 | 101 | -   | 84  | Bible Standard College*          |
| "                 | 99  | -   | 52  | Cascade College                  |
| "                 | 80  | -   | 103 | Mount Angel College              |
| "                 | 94  | -   | 78  | Sheldon Jackson Junior College   |
| "                 | 110 | -   | 48  | Multnomah School of the Bible*   |
| "                 | 91  | -   | 77  | Multnomah School of the Bible*   |
| "                 | 101 | -   | 81  | Bible Standard College*          |
| "                 | 66  | -   | 54  | Northwest Christian College*     |
| "                 | 89  | -   | 112 | Seattle Community College        |
| "                 | 84  | -   | 81  | U. of W. Basketball Club         |
| "                 | 94  | -   | 76  | Puget Sound College of the Bible |
| "                 | 79  | -   | 56  | Northwest Christian College*     |
| "                 | 93  | -   | 80  | Northwest Christian College*     |
|                   |     |     |     |                                  |

\*denotes league games

Mel French, Center

Gene Shirley, Forward First Team ALL-LEAGUE

Byron Newby, Forward Most Inspirational Player

Dwight Hawkins, Guard

Gary Maples, Center Second Team ALL-LEAGUE

Larry Wooten, Forward

Wayne Taylor, Guard

Queen Leanna and her Royal Court

Mike Koto, Manager

Bob Pruitt, Guard