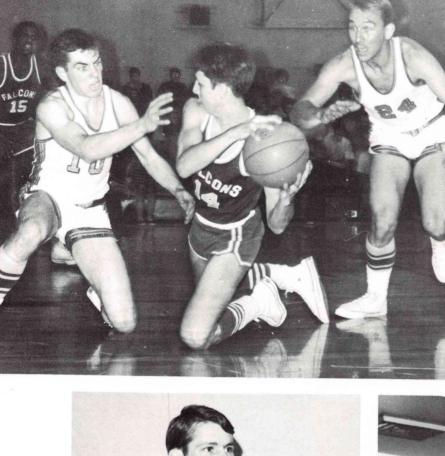

## N. C. Eagles

CHEERLEADERS: Cheryl Rinta, Molly Wyatt, Sue Bestwick, Sharon Wakefield. Yell King: Mike Sorte.

Bob Fox, Guard Captain First Team ALL-LEAGUE

Larry Ristow, Guard Most Improved Player Second Team ALL-LEAGUE

Dennis LaMance, Forward Most Valuable Player First Team ALL-LEAGUE

| Northwest College | 99  | -   | 65  | Puget Sound College of the Bible |
|-------------------|-----|-----|-----|----------------------------------|
| "                 | 66  | -   | 79  | Multnomah School of the Bible*   |
| "                 | 100 | -   | 76  | Multnomah School of the Bible*   |
| "                 | 100 | -   | 64  | Bible Standard College*          |
| "                 | 94  | - 1 | 59  | Bible Standard College*          |
| "                 | 69  | -   | 80  | U. of W. Basketball Club         |
| "                 | 92  | -   | 122 | Olympic College                  |
| "                 | 87  | -   | 85  | University of Victoria           |
| "                 | 78  | -   | 128 | U. of Puget Sound J.V.'s         |
| "                 | 103 | -   | 70  | Cascade College                  |
| "                 | 68  | -   | 64  | Northwest Christian College*     |
| "                 | 101 | -   | 84  | Bible Standard College*          |
| "                 | 99  | -   | 52  | Cascade College                  |
| "                 | 80  | -   | 103 | Mount Angel College              |
| "                 | 94  | -   | 78  | Sheldon Jackson Junior College   |
| "                 | 110 | -   | 48  | Multnomah School of the Bible*   |
| "                 | 91  | -   | 77  | Multnomah School of the Bible*   |
| "                 | 101 | -   | 81  | Bible Standard College*          |
| "                 | 66  | -   | 54  | Northwest Christian College*     |
| "                 | 89  | -   | 112 | Seattle Community College        |
| "                 | 84  | -   | 81  | U. of W. Basketball Club         |
| "                 | 94  | -   | 76  | Puget Sound College of the Bible |
| "                 | 79  | -   | 56  | Northwest Christian College*     |
| "                 | 93  | -   | 80  | Northwest Christian College*     |
|                   |     |     |     |                                  |

\*denotes league games

Mel French, Center

Gene Shirley, Forward First Team ALL-LEAGUE

Byron Newby, Forward Most Inspirational Player

Dwight Hawkins, Guard

Gary Maples, Center Second Team ALL-LEAGUE

Larry Wooten, Forward