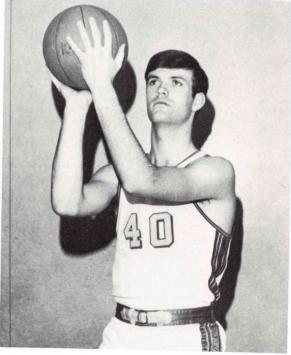

## N. C. Eagles

CHEERLEADERS: Cheryl Rinta, Molly Wyatt, Sue Bestwick, Sharon Wakefield. Yell King: Mike Sorte.

Bob Fox, Guard Captain First Team ALL-LEAGUE

Larry Ristow, Guard Most Improved Player Second Team ALL-LEAGUE

Dennis LaMance, Forward Most Valuable Player First Team ALL-LEAGUE

| Northwest College | 99  | -   | 65  | Puget Sound College of the Bible |
|-------------------|-----|-----|-----|----------------------------------|
| "                 | 66  | -   | 79  | Multnomah School of the Bible*   |
| "                 | 100 | -   | 76  | Multnomah School of the Bible*   |
| "                 | 100 | -   | 64  | Bible Standard College*          |
| "                 | 94  | - 1 | 59  | Bible Standard College*          |
| "                 | 69  | -   | 80  | U. of W. Basketball Club         |
| "                 | 92  | -   | 122 | Olympic College                  |
| "                 | 87  | -   | 85  | University of Victoria           |
| "                 | 78  | -   | 128 | U. of Puget Sound J.V.'s         |
| "                 | 103 | -   | 70  | Cascade College                  |
| "                 | 68  | -   | 64  | Northwest Christian College*     |
| "                 | 101 | -   | 84  | Bible Standard College*          |
| "                 | 99  | -   | 52  | Cascade College                  |
| "                 | 80  | -   | 103 | Mount Angel College              |
| "                 | 94  | -   | 78  | Sheldon Jackson Junior College   |
| "                 | 110 | -   | 48  | Multnomah School of the Bible*   |
| "                 | 91  | -   | 77  | Multnomah School of the Bible*   |
| "                 | 101 | -   | 81  | Bible Standard College*          |
| "                 | 66  | -   | 54  | Northwest Christian College*     |
| "                 | 89  | -   | 112 | Seattle Community College        |
| "                 | 84  | -   | 81  | U. of W. Basketball Club         |
| "                 | 94  | -   | 76  | Puget Sound College of the Bible |
| "                 | 79  | -   | 56  | Northwest Christian College*     |
| "                 | 93  | -   | 80  | Northwest Christian College*     |
|                   |     |     |     |                                  |

\*denotes league games

Mel French, Center

Gene Shirley, Forward First Team ALL-LEAGUE

Byron Newby, Forward Most Inspirational Player

Dwight Hawkins, Guard

Gary Maples, Center Second Team ALL-LEAGUE

Larry Wooten, Forward