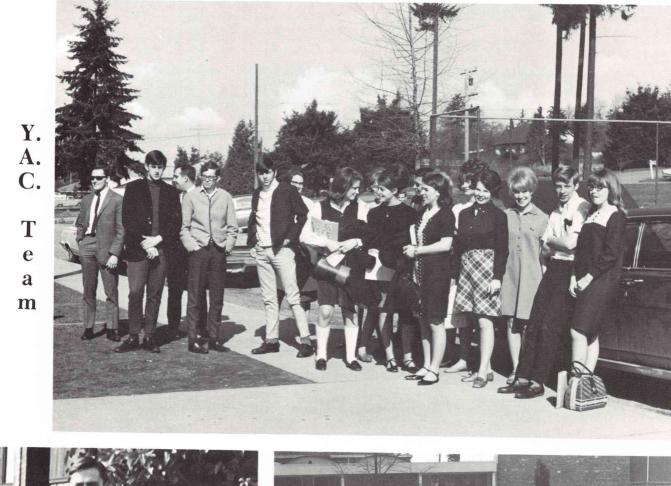

## **Evangelism M.I.G.**

CO-ORDINATOR: Darrell Wood

The participants in the EVANGELISM M.I.G. witnessed in Seattle — through students infiltrating the coffee houses with the Word of God and volunteer teams sharing their personal testimonies with other young people in the University District. The M.I.G. members also participated in three Youth Action Crusades consisting of door to door evangelism in various parts of the state.