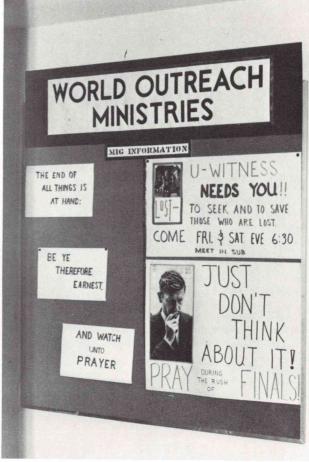

## **World Outreach Ministries**

The purpose of the WORLD OUTREACH MINISTRIES was to promote spiritual depth in the lives of our student body. Opportunities for each student were made available through the general and specific areas of W.O.M. W.O.M. covered these phases of ministry, both at home and abroad: World Missions, Internship (hospital and pastorates), Evangelism, Children and Youth, Campus Ministries, Gospel Teams.