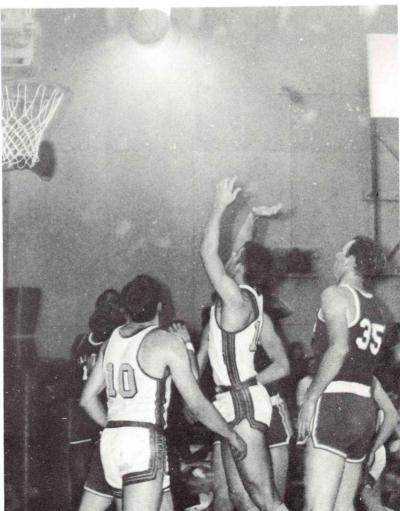

## N. C. Eagles

CHEERLEADERS: Cheryl Rinta, Molly Wyatt, Sue Bestwick, Sharon Wakefield. Yell King: Mike Sorte.

Bob Fox, Guard Captain First Team ALL-LEAGUE

Larry Ristow, Guard Most Improved Player Second Team ALL-LEAGUE

Dennis LaMance, Forward Most Valuable Player First Team ALL-LEAGUE

| Northwest College | 99  | -   | 65  | Puget Sound College of the Bible |
|-------------------|-----|-----|-----|----------------------------------|
| "                 | 66  | -   | 79  | Multnomah School of the Bible*   |
| "                 | 100 | -   | 76  | Multnomah School of the Bible*   |
| "                 | 100 | -   | 64  | Bible Standard College*          |
| "                 | 94  | - 1 | 59  | Bible Standard College*          |
| "                 | 69  | -   | 80  | U. of W. Basketball Club         |
| "                 | 92  | -   | 122 | Olympic College                  |
| "                 | 87  | -   | 85  | University of Victoria           |
| "                 | 78  | -   | 128 | U. of Puget Sound J.V.'s         |
| "                 | 103 | -   | 70  | Cascade College                  |
| "                 | 68  | -   | 64  | Northwest Christian College*     |
| "                 | 101 | -   | 84  | Bible Standard College*          |
| "                 | 99  | -   | 52  | Cascade College                  |
| "                 | 80  | -   | 103 | Mount Angel College              |
| "                 | 94  | -   | 78  | Sheldon Jackson Junior College   |
| "                 | 110 | -   | 48  | Multnomah School of the Bible*   |
| "                 | 91  | -   | 77  | Multnomah School of the Bible*   |
| "                 | 101 | -   | 81  | Bible Standard College*          |
| "                 | 66  | -   | 54  | Northwest Christian College*     |
| "                 | 89  | -   | 112 | Seattle Community College        |
| "                 | 84  | -   | 81  | U. of W. Basketball Club         |
| "                 | 94  | -   | 76  | Puget Sound College of the Bible |
| "                 | 79  | -   | 56  | Northwest Christian College*     |
| "                 | 93  | -   | 80  | Northwest Christian College*     |
|                   |     |     |     |                                  |

\*denotes league games

Mel French, Center

Gene Shirley, Forward First Team ALL-LEAGUE

Byron Newby, Forward Most Inspirational Player

Dwight Hawkins, Guard

Gary Maples, Center Second Team ALL-LEAGUE

Larry Wooten, Forward

Wayne Taylor, Guard

Queen Leanna and her Royal Court

Mike Koto, Manager

Bob Pruitt, Guard