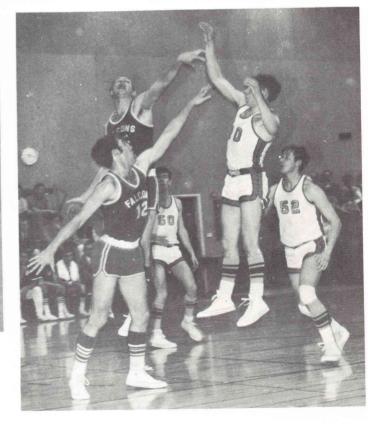

## N. C. Eagles

CHEERLEADERS: Cheryl Rinta, Molly Wyatt, Sue Bestwick, Sharon Wakefield. Yell King: Mike Sorte.

Bob Fox, Guard Captain First Team ALL-LEAGUE

Larry Ristow, Guard Most Improved Player Second Team ALL-LEAGUE

Dennis LaMance, Forward Most Valuable Player First Team ALL-LEAGUE

| Northwest College | 99  | -   | 65  | Puget Sound College of the Bible |
|-------------------|-----|-----|-----|----------------------------------|
| "                 | 66  | -   | 79  | Multnomah School of the Bible*   |
| "                 | 100 | -   | 76  | Multnomah School of the Bible*   |
| "                 | 100 | -   | 64  | Bible Standard College*          |
| "                 | 94  | - 1 | 59  | Bible Standard College*          |
| "                 | 69  | -   | 80  | U. of W. Basketball Club         |
| "                 | 92  | -   | 122 | Olympic College                  |
| "                 | 87  | -   | 85  | University of Victoria           |
| "                 | 78  | -   | 128 | U. of Puget Sound J.V.'s         |
| "                 | 103 | -   | 70  | Cascade College                  |
| "                 | 68  | -   | 64  | Northwest Christian College*     |
| "                 | 101 | -   | 84  | Bible Standard College*          |
| "                 | 99  | -   | 52  | Cascade College                  |
| "                 | 80  | -   | 103 | Mount Angel College              |
| "                 | 94  | -   | 78  | Sheldon Jackson Junior College   |
| "                 | 110 | -   | 48  | Multnomah School of the Bible*   |
| "                 | 91  | -   | 77  | Multnomah School of the Bible*   |
| "                 | 101 | -   | 81  | Bible Standard College*          |
| "                 | 66  | -   | 54  | Northwest Christian College*     |
| "                 | 89  | -   | 112 | Seattle Community College        |
| "                 | 84  | -   | 81  | U. of W. Basketball Club         |
| "                 | 94  | -   | 76  | Puget Sound College of the Bible |
| "                 | 79  | -   | 56  | Northwest Christian College*     |
| "                 | 93  | -   | 80  | Northwest Christian College*     |
|                   |     |     |     |                                  |

\*denotes league games

Mel French, Center

Gene Shirley, Forward First Team ALL-LEAGUE

Byron Newby, Forward Most Inspirational Player

Dwight Hawkins, Guard

Gary Maples, Center Second Team ALL-LEAGUE

Larry Wooten, Forward