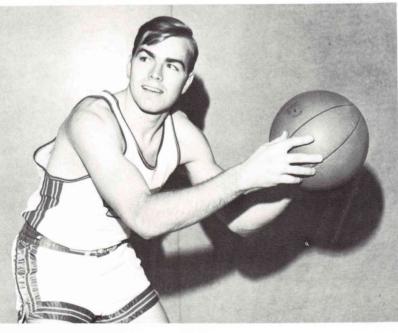

## N. C. Eagles

CHEERLEADERS: Cheryl Rinta, Molly Wyatt, Sue Bestwick, Sharon Wakefield. Yell King: Mike Sorte.

Bob Fox, Guard Captain First Team ALL-LEAGUE

Larry Ristow, Guard Most Improved Player Second Team ALL-LEAGUE

Dennis LaMance, Forward Most Valuable Player First Team ALL-LEAGUE

| Northwest College | 99  | -   | 65  | Puget Sound College of the Bible |
|-------------------|-----|-----|-----|----------------------------------|
| "                 | 66  | -   | 79  | Multnomah School of the Bible*   |
| "                 | 100 | -   | 76  | Multnomah School of the Bible*   |
| "                 | 100 | -   | 64  | Bible Standard College*          |
| "                 | 94  | - 1 | 59  | Bible Standard College*          |
| "                 | 69  | -   | 80  | U. of W. Basketball Club         |
| "                 | 92  | -   | 122 | Olympic College                  |
| "                 | 87  | -   | 85  | University of Victoria           |
| "                 | 78  | -   | 128 | U. of Puget Sound J.V.'s         |
| "                 | 103 | -   | 70  | Cascade College                  |
| "                 | 68  | -   | 64  | Northwest Christian College*     |
| "                 | 101 | -   | 84  | Bible Standard College*          |
| "                 | 99  | -   | 52  | Cascade College                  |
| "                 | 80  | -   | 103 | Mount Angel College              |
| "                 | 94  | -   | 78  | Sheldon Jackson Junior College   |
| "                 | 110 | -   | 48  | Multnomah School of the Bible*   |
| "                 | 91  | -   | 77  | Multnomah School of the Bible*   |
| "                 | 101 | -   | 81  | Bible Standard College*          |
| "                 | 66  | -   | 54  | Northwest Christian College*     |
| "                 | 89  | -   | 112 | Seattle Community College        |
| "                 | 84  | -   | 81  | U. of W. Basketball Club         |
| "                 | 94  | -   | 76  | Puget Sound College of the Bible |
| "                 | 79  | -   | 56  | Northwest Christian College*     |
| "                 | 93  | -   | 80  | Northwest Christian College*     |
|                   |     |     |     |                                  |

\*denotes league games

Mel French, Center

Gene Shirley, Forward First Team ALL-LEAGUE

Byron Newby, Forward Most Inspirational Player

Dwight Hawkins, Guard

Gary Maples, Center Second Team ALL-LEAGUE

Larry Wooten, Forward