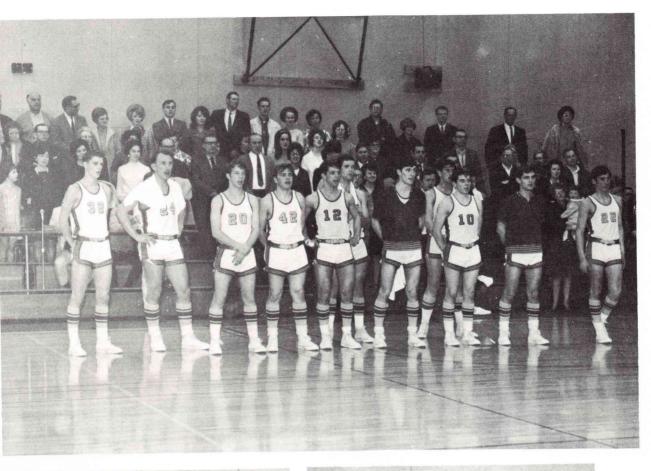

## N. C. Eagles

CHEERLEADERS: Cheryl Rinta, Molly Wyatt, Sue Bestwick, Sharon Wakefield. Yell King: Mike Sorte.

Bob Fox, Guard Captain First Team ALL-LEAGUE

Larry Ristow, Guard Most Improved Player Second Team ALL-LEAGUE

Dennis LaMance, Forward Most Valuable Player First Team ALL-LEAGUE

| Northwest College | 99  | -   | 65  | Puget Sound College of the Bible |
|-------------------|-----|-----|-----|----------------------------------|
| "                 | 66  | -   | 79  | Multnomah School of the Bible*   |
| "                 | 100 | -   | 76  | Multnomah School of the Bible*   |
| "                 | 100 | -   | 64  | Bible Standard College*          |
| "                 | 94  | - 1 | 59  | Bible Standard College*          |
| "                 | 69  | -   | 80  | U. of W. Basketball Club         |
| "                 | 92  | -   | 122 | Olympic College                  |
| "                 | 87  | -   | 85  | University of Victoria           |
| "                 | 78  | -   | 128 | U. of Puget Sound J.V.'s         |
| "                 | 103 | -   | 70  | Cascade College                  |
| "                 | 68  | -   | 64  | Northwest Christian College*     |
| "                 | 101 | -   | 84  | Bible Standard College*          |
| "                 | 99  | -   | 52  | Cascade College                  |
| "                 | 80  | -   | 103 | Mount Angel College              |
| "                 | 94  | -   | 78  | Sheldon Jackson Junior College   |
| "                 | 110 | -   | 48  | Multnomah School of the Bible*   |
| "                 | 91  | -   | 77  | Multnomah School of the Bible*   |
| "                 | 101 | -   | 81  | Bible Standard College*          |
| "                 | 66  | -   | 54  | Northwest Christian College*     |
| "                 | 89  | -   | 112 | Seattle Community College        |
| "                 | 84  | -   | 81  | U. of W. Basketball Club         |
| "                 | 94  | -   | 76  | Puget Sound College of the Bible |
| "                 | 79  | -   | 56  | Northwest Christian College*     |
| "                 | 93  | -   | 80  | Northwest Christian College*     |
|                   |     |     |     |                                  |

\*denotes league games

Mel French, Center

Gene Shirley, Forward First Team ALL-LEAGUE

Byron Newby, Forward Most Inspirational Player

Dwight Hawkins, Guard

Gary Maples, Center Second Team ALL-LEAGUE

Larry Wooten, Forward

Wayne Taylor, Guard

Queen Leanna and her Royal Court

Mike Koto, Manager

Bob Pruitt, Guard