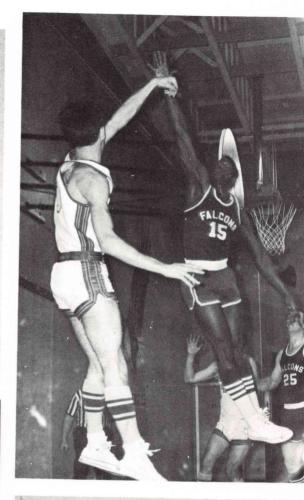

## N. C. Eagles

CHEERLEADERS: Cheryl Rinta, Molly Wyatt, Sue Bestwick, Sharon Wakefield. Yell King: Mike Sorte.

Bob Fox, Guard Captain First Team ALL-LEAGUE

Larry Ristow, Guard Most Improved Player Second Team ALL-LEAGUE

Dennis LaMance, Forward Most Valuable Player First Team ALL-LEAGUE

| Northwest College | 99  | -   | 65  | Puget Sound College of the Bible |
|-------------------|-----|-----|-----|----------------------------------|
| "                 | 66  | -   | 79  | Multnomah School of the Bible*   |
| "                 | 100 | -   | 76  | Multnomah School of the Bible*   |
| "                 | 100 | -   | 64  | Bible Standard College*          |
| "                 | 94  | - 1 | 59  | Bible Standard College*          |
| "                 | 69  | -   | 80  | U. of W. Basketball Club         |
| "                 | 92  | -   | 122 | Olympic College                  |
| "                 | 87  | -   | 85  | University of Victoria           |
| "                 | 78  | -   | 128 | U. of Puget Sound J.V.'s         |
| "                 | 103 | -   | 70  | Cascade College                  |
| "                 | 68  | -   | 64  | Northwest Christian College*     |
| "                 | 101 | -   | 84  | Bible Standard College*          |
| "                 | 99  | -   | 52  | Cascade College                  |
| "                 | 80  | -   | 103 | Mount Angel College              |
| "                 | 94  | -   | 78  | Sheldon Jackson Junior College   |
| "                 | 110 | -   | 48  | Multnomah School of the Bible*   |
| "                 | 91  | -   | 77  | Multnomah School of the Bible*   |
| "                 | 101 | -   | 81  | Bible Standard College*          |
| "                 | 66  | -   | 54  | Northwest Christian College*     |
| "                 | 89  | -   | 112 | Seattle Community College        |
| "                 | 84  | -   | 81  | U. of W. Basketball Club         |
| "                 | 94  | -   | 76  | Puget Sound College of the Bible |
| "                 | 79  | -   | 56  | Northwest Christian College*     |
| "                 | 93  | -   | 80  | Northwest Christian College*     |
|                   |     |     |     |                                  |

\*denotes league games

Mel French, Center

Gene Shirley, Forward First Team ALL-LEAGUE

Byron Newby, Forward Most Inspirational Player

Dwight Hawkins, Guard

Gary Maples, Center Second Team ALL-LEAGUE

Larry Wooten, Forward