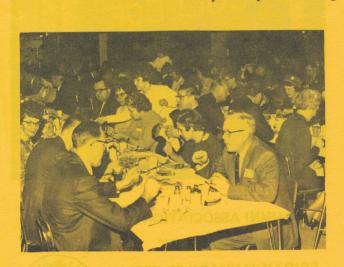

### HOMECOMING "72" BANQUET . . . 7:15 p.m.

- College Cafeteria. . . \$3.00/person
  - Purchase tickets at the Banquet
- 1972 Alumnae of the Year Award
- Honoring Classes of '42, '52, '62
- Alumni Scholarship Awards
- Films of YESTERYEAR
- Special Music by The King's Four