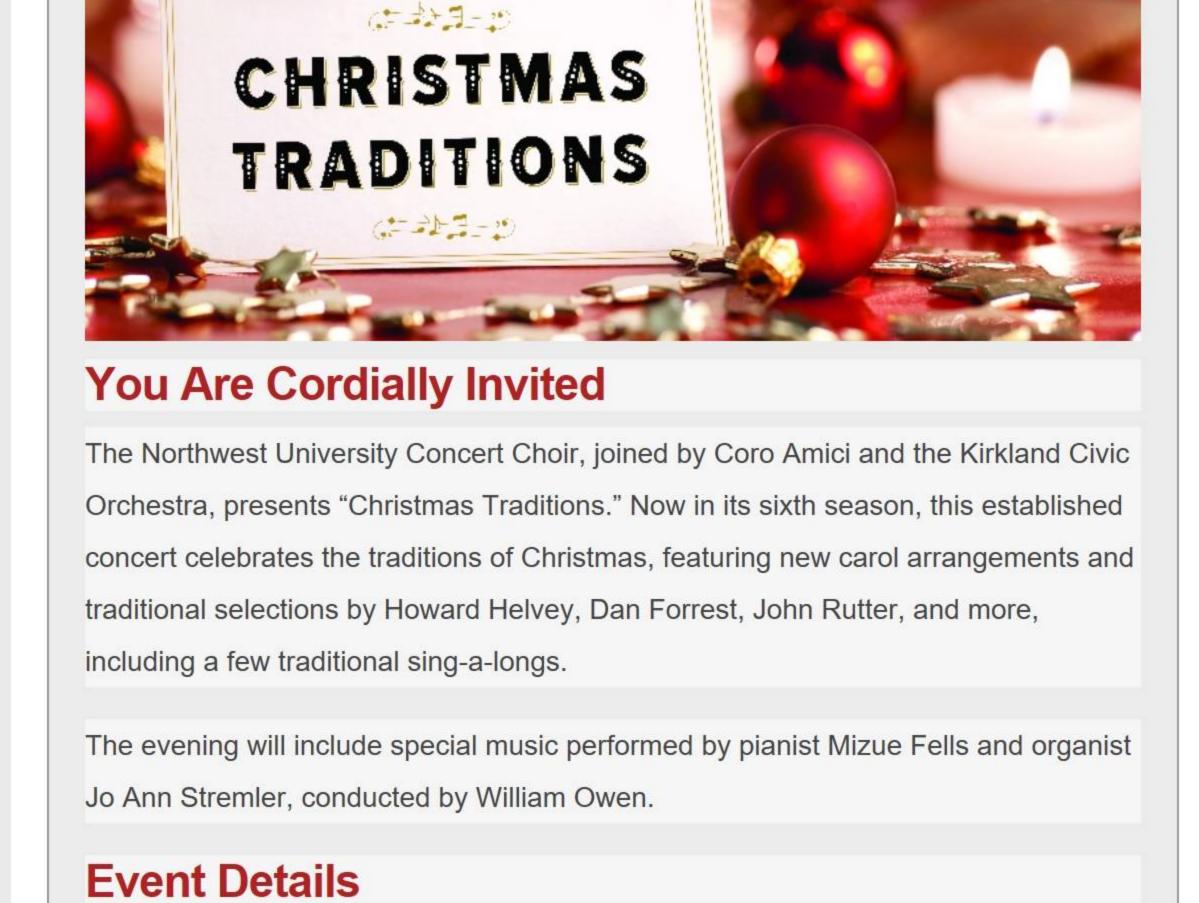

**Late Night Breakfast** 

Tickets: Start at \$14 and are available through Northwest University or the Benaroya

Where: Benaroya Hall, 200 University St, Seattle, WA 98101

When: Tuesday, December 9, 2014 at 7:30 p.m.

Hall Ticket Office.

Late Night