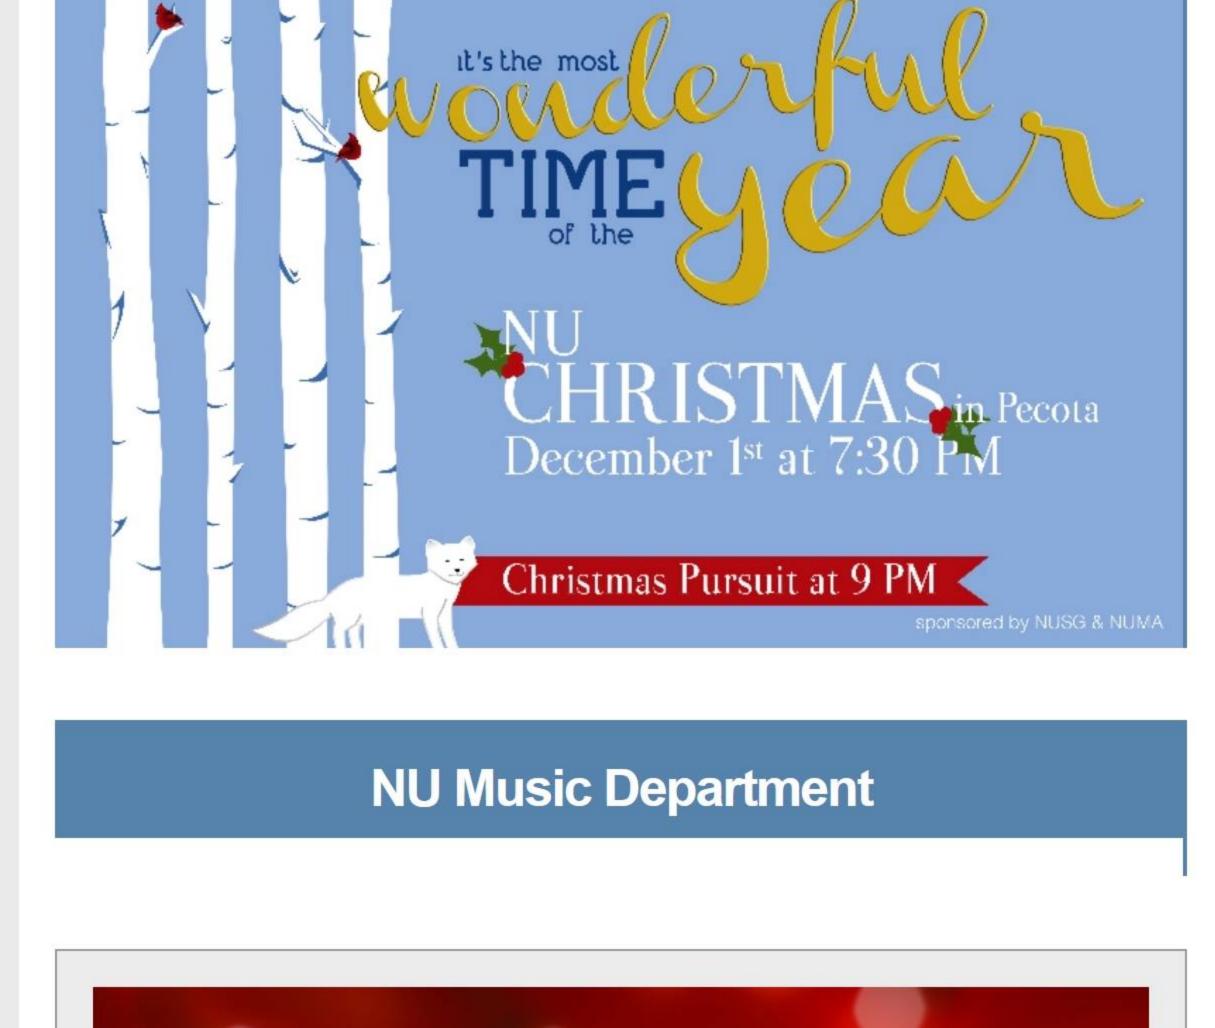

### **Christmas Pursuit** Chapel, 9:00pm

5: Fall Graduation Chapel

**Choralons Concert** Chapel, 7:00pm

Chapel, 10:40am

**Christmas Festivities** 

BREAKFAST

all students welcome

DECEMBER 8th, 10-MIDNIGHT, IN THE CAF