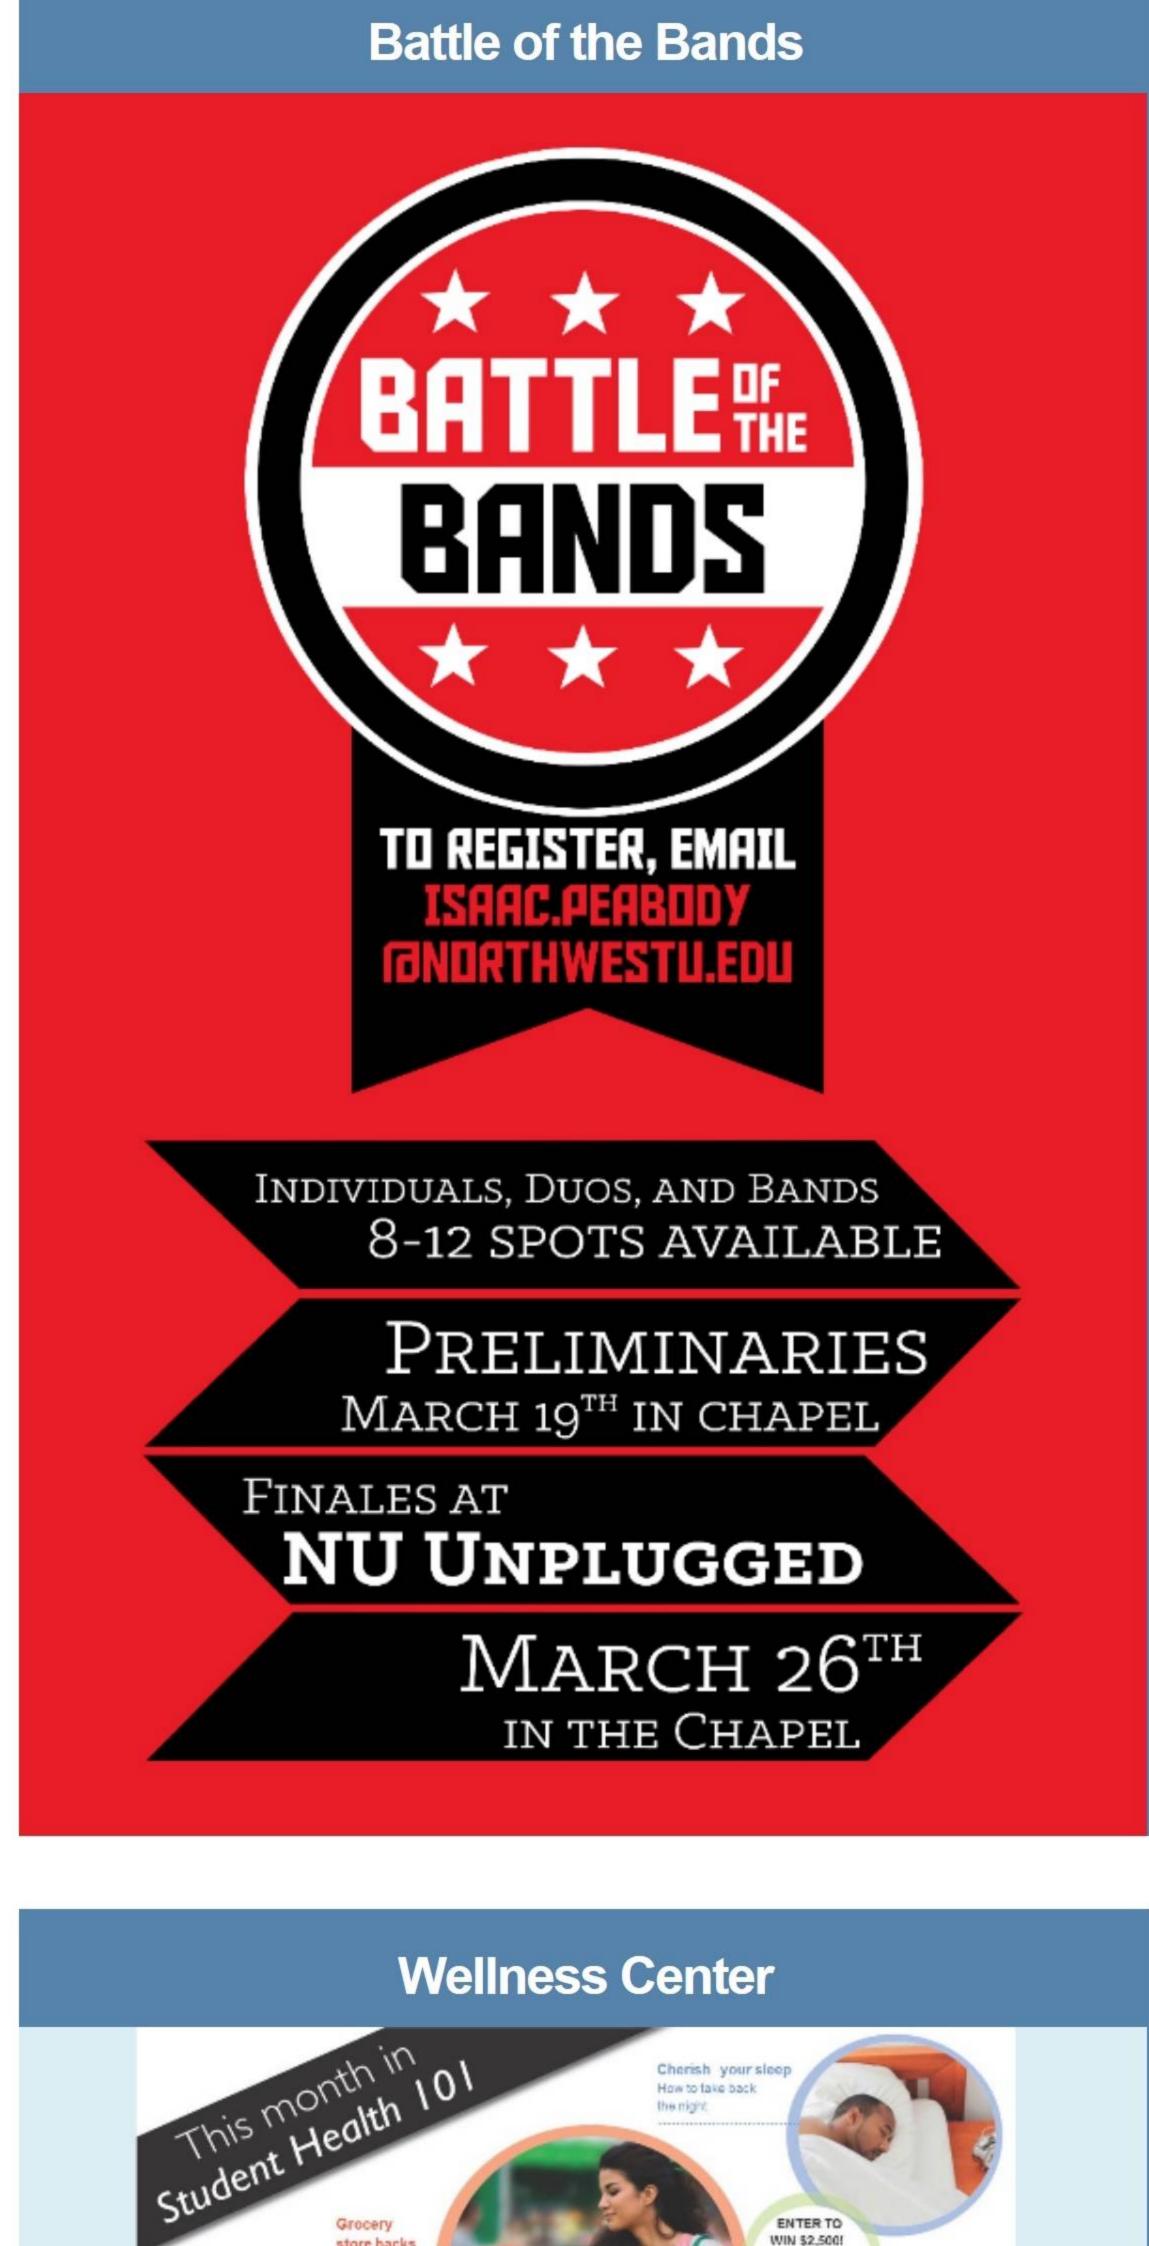

## In The Loop | 3.1.15





6: No Chapel





What In The Loop?!

Guess where on campus the picture below was taken. The first person to respond by email to

studentdevelopment@northwestu.edu with the correct answer wins a \$5 gift card to the Aerie!

CONGRATULATIONS to Leanna Crawford for guessing last week's "What in the Loop?!" as the

decorative plant holder outside of the Aerie!

store hacks How to stop

Cherish your sleep How to take back

> Thrifty threads

Want your event or photograph featured in an upcoming In the Loop? Contact Student Development for consideration. Please provide all submissions by Thursday.

In the Loop is published on Sunday afternoons by Student Development.