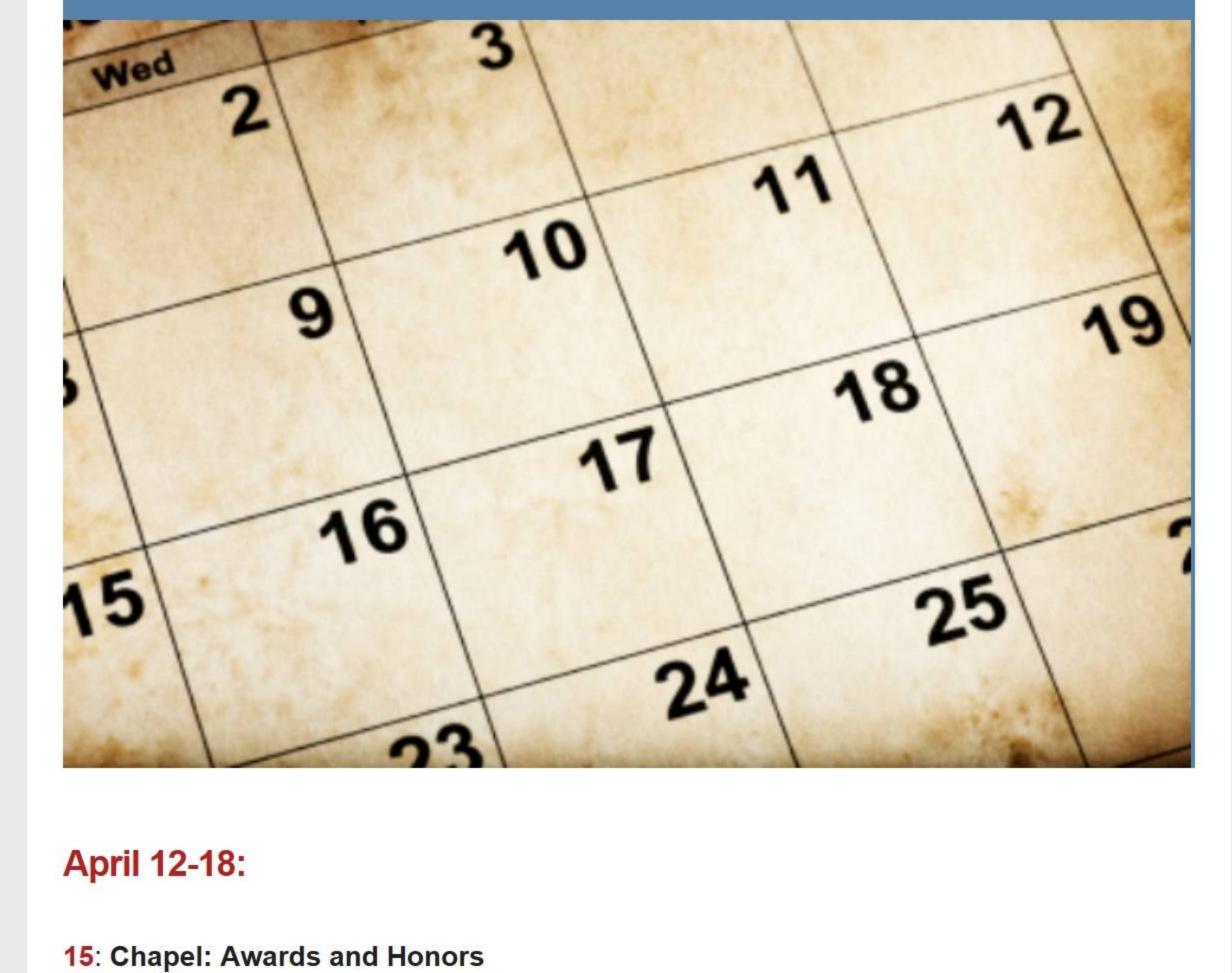

## In The Loop | 4.12.15

Calendar Items

## Voice Recital Chapel, 7:30pm

Chapel, 7:30pm

Chapel, 10:40am

16: Piano Recital

Evening

6-11pm

17: Northwest Friday