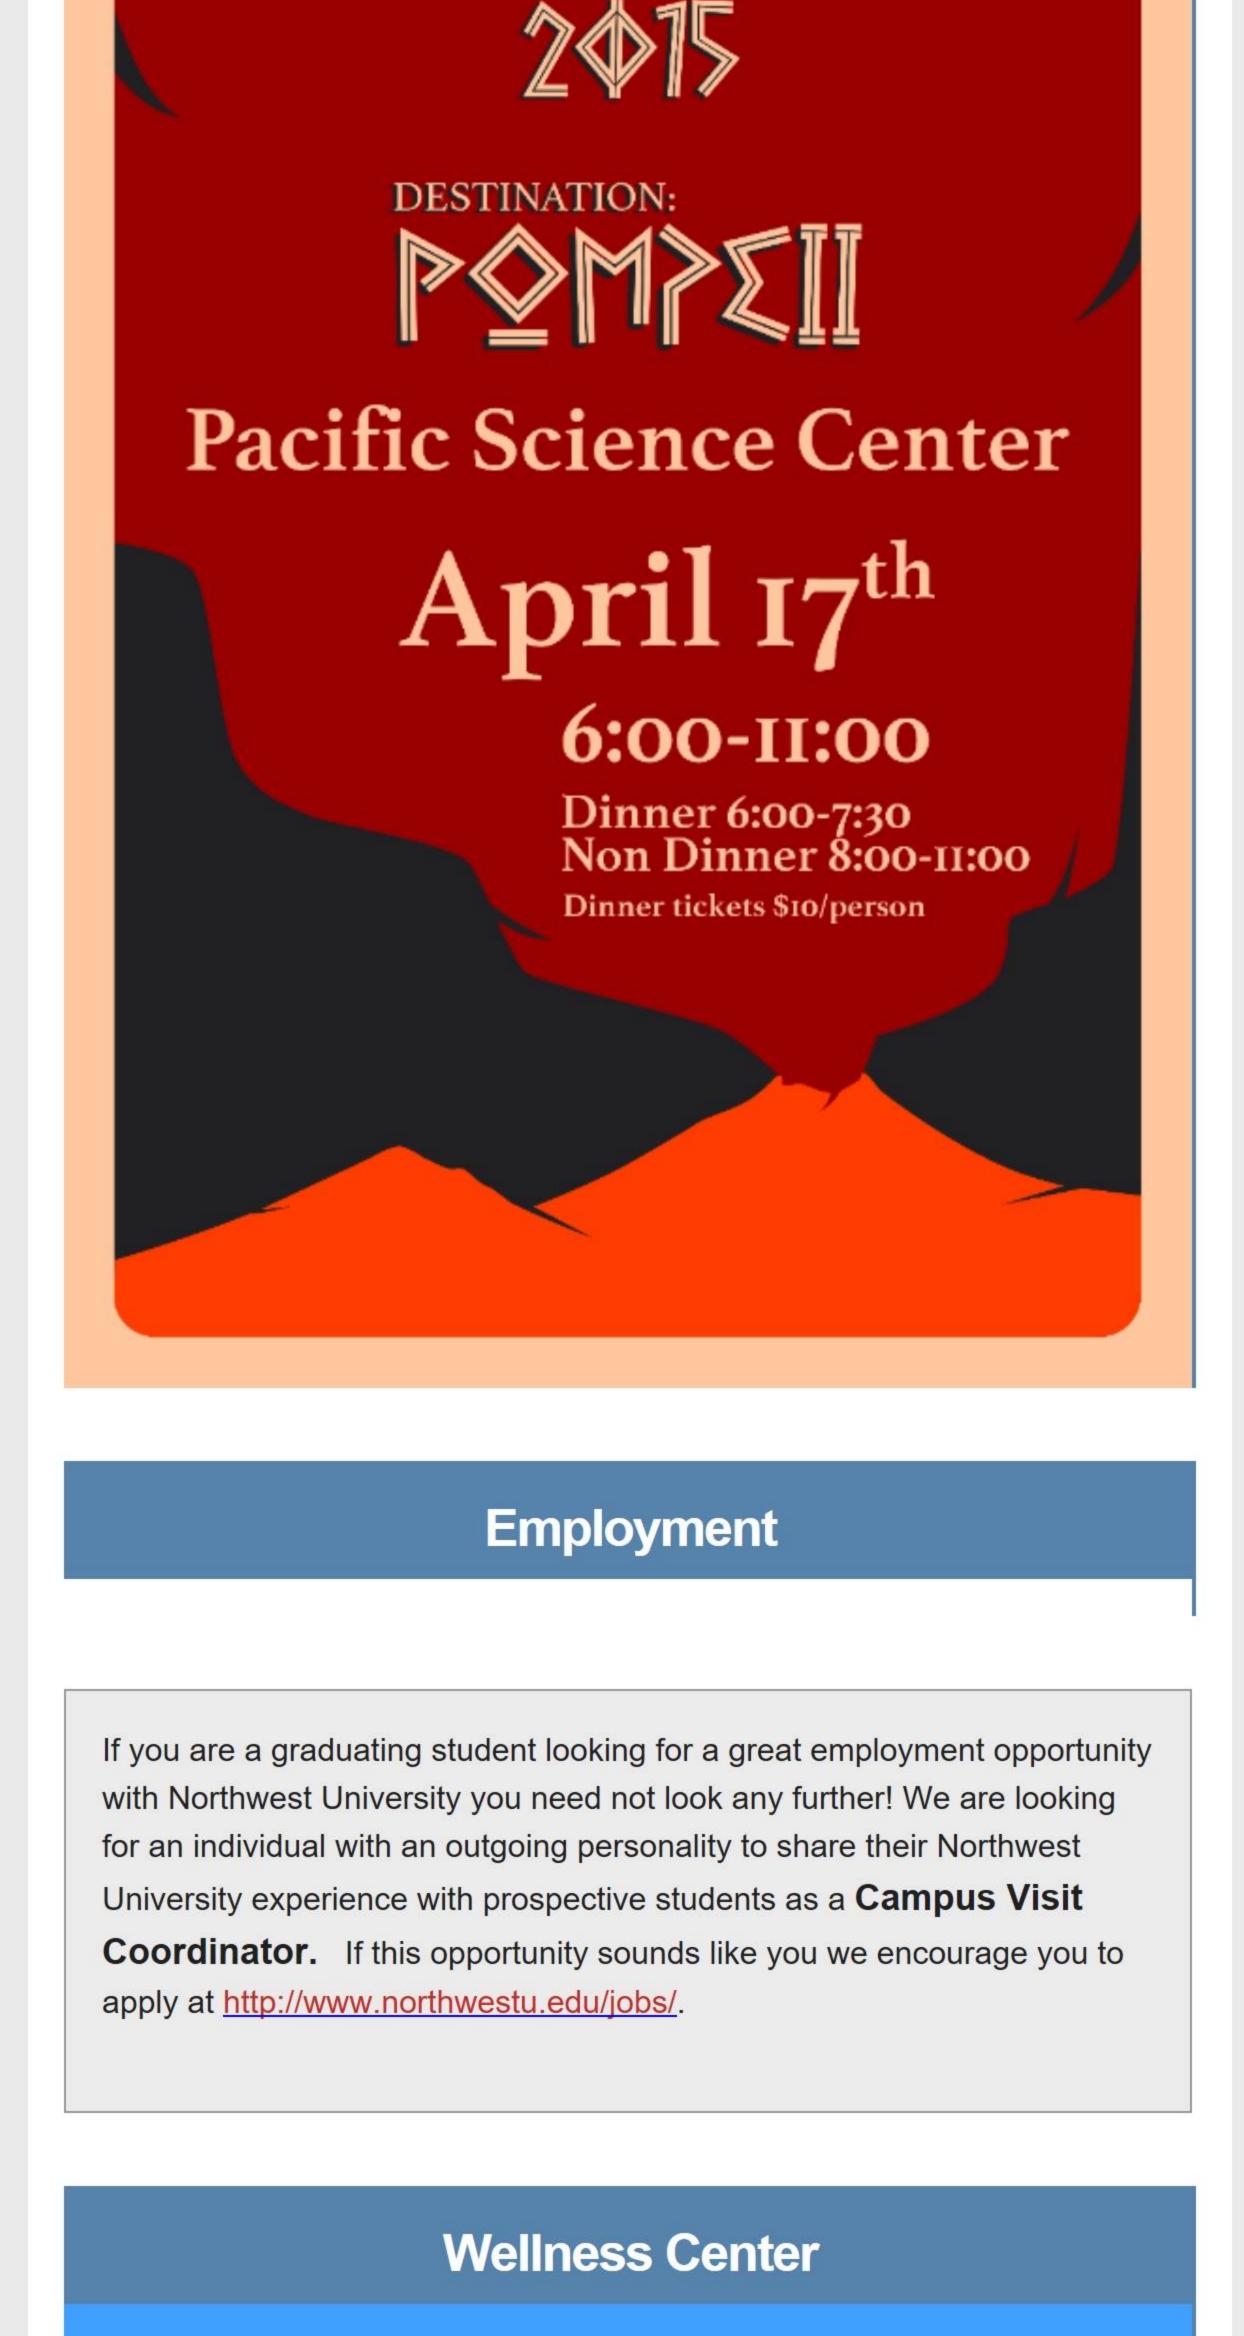

## Voice Recital Chapel, 7:30pm

Chapel, 7:30pm

Chapel, 10:40am

16: Piano Recital

Evening

6-11pm

17: Northwest Friday