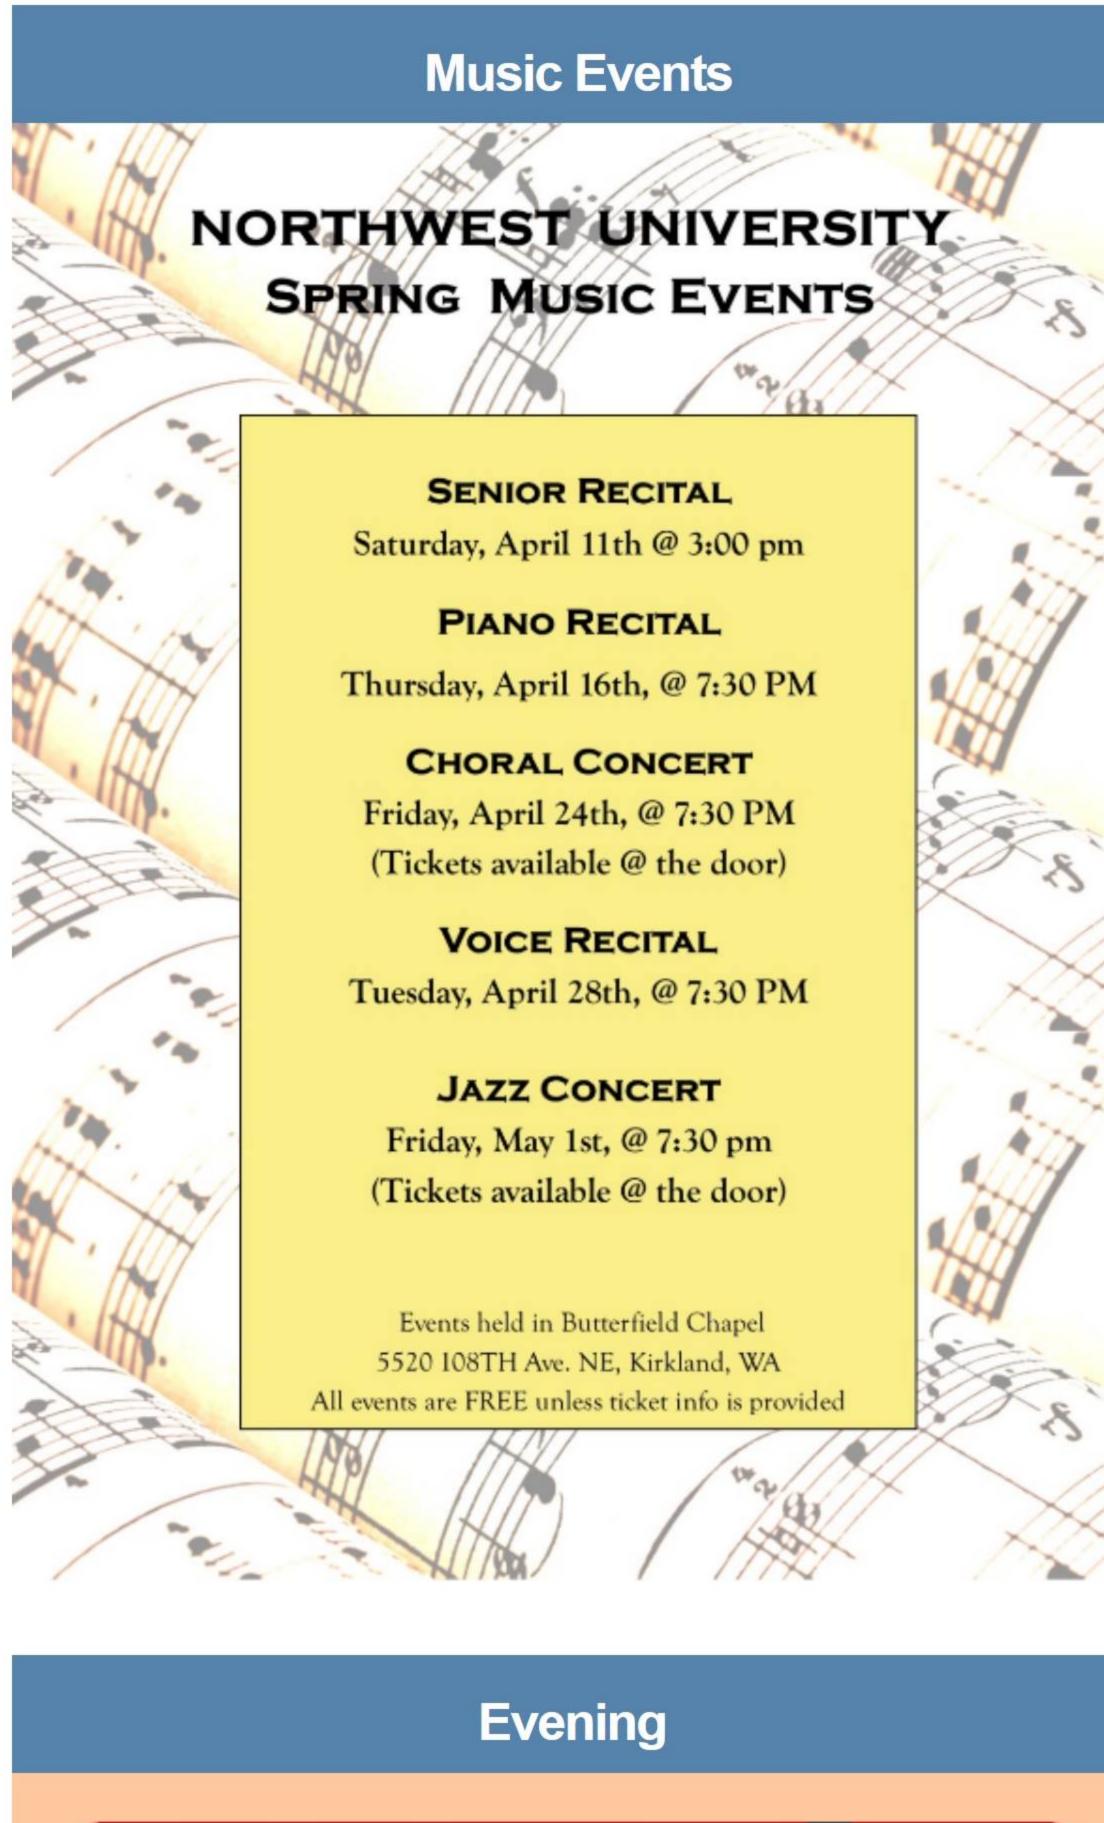

## Voice Recital Chapel, 7:30pm

Chapel, 7:30pm

Chapel, 10:40am

16: Piano Recital

Evening

6-11pm

17: Northwest Friday