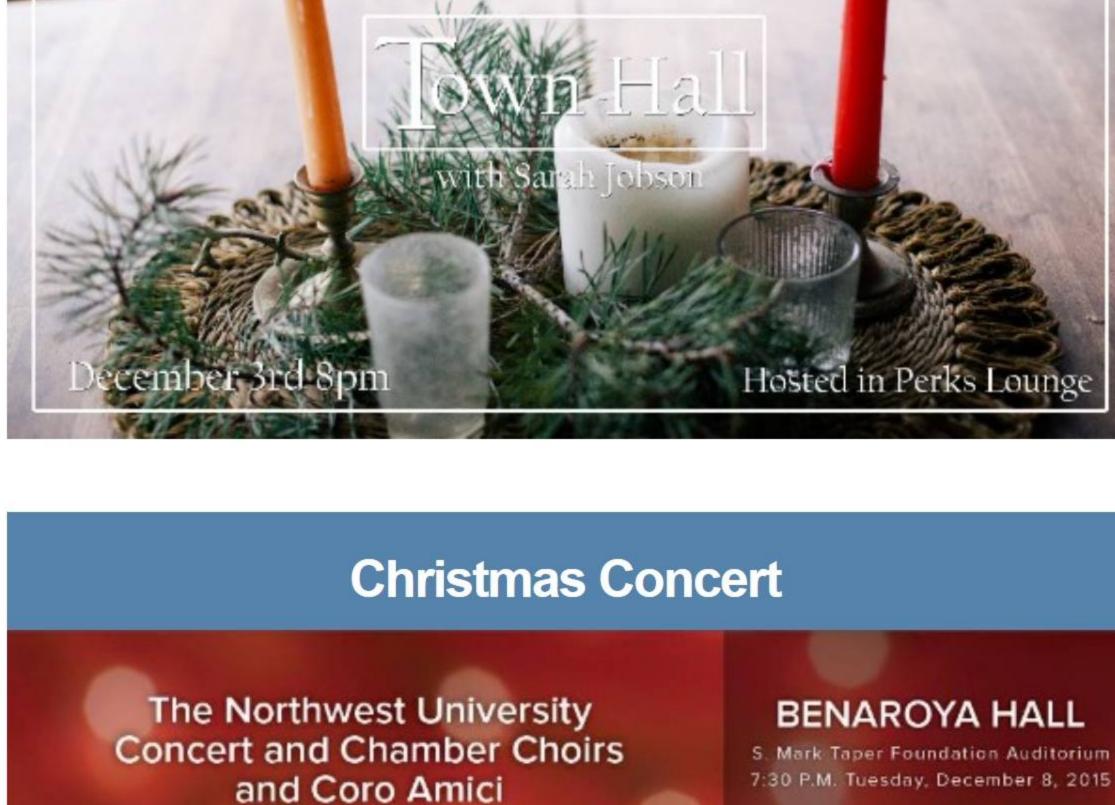

Perks Lounge, 8pm

6: Christmas Chic Cat

Turn your

Flu Clinic

**Town Hall** 

TICKETS

START AT \$14

JOINED BY THE

Kirkland Civic Orchestra

PRESENT