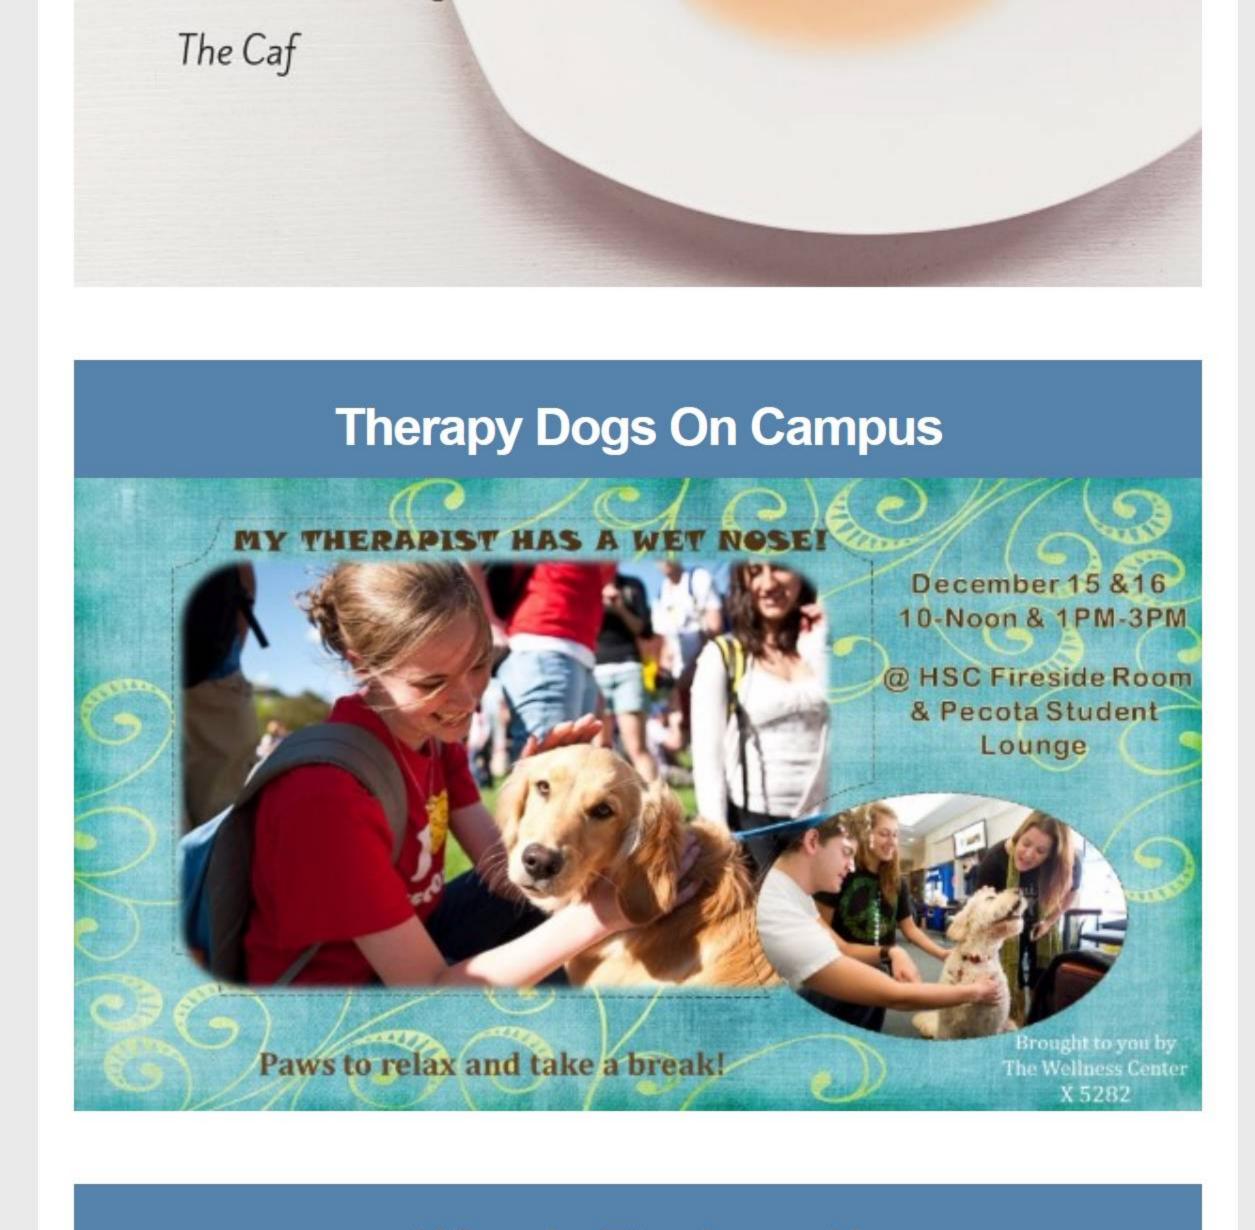

## 5:30pm

Men's Basketball Home Game 5:30pm

1: Women's Basketball Home Game

2: Flu Clinic Argue HSC Fireside Lobby, 9am

3: Town Hall with Sarah Jobson

5: Jazz Concert

Chapel, 3pm

Chapel, 7pm

Perks Lounge, 8pm

6: Christmas Chic Cat

Turn your

Flu Clinic

**Town Hall** 

TICKETS

START AT \$14

JOINED BY THE