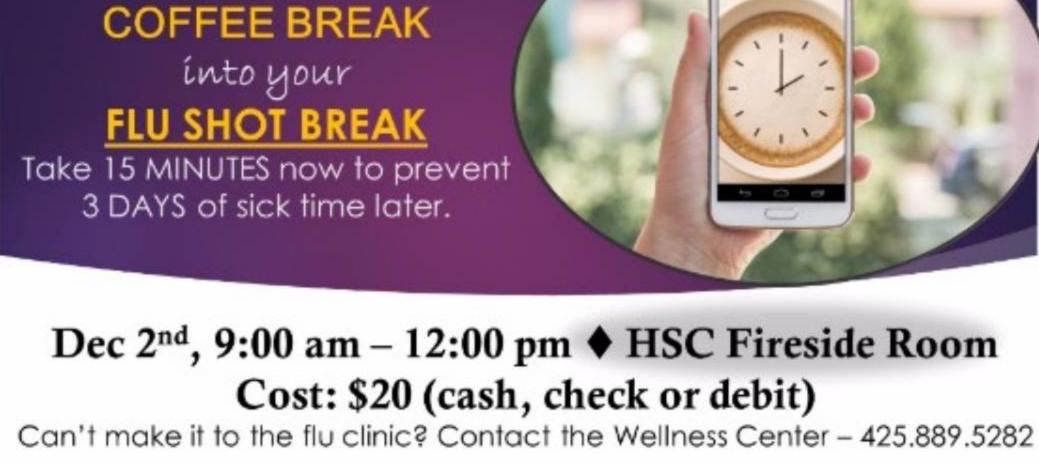

Perks Lounge, 8pm

6: Christmas Chic Cat

Turn your

Flu Clinic

**Town Hall** 

TICKETS

START AT \$14

JOINED BY THE