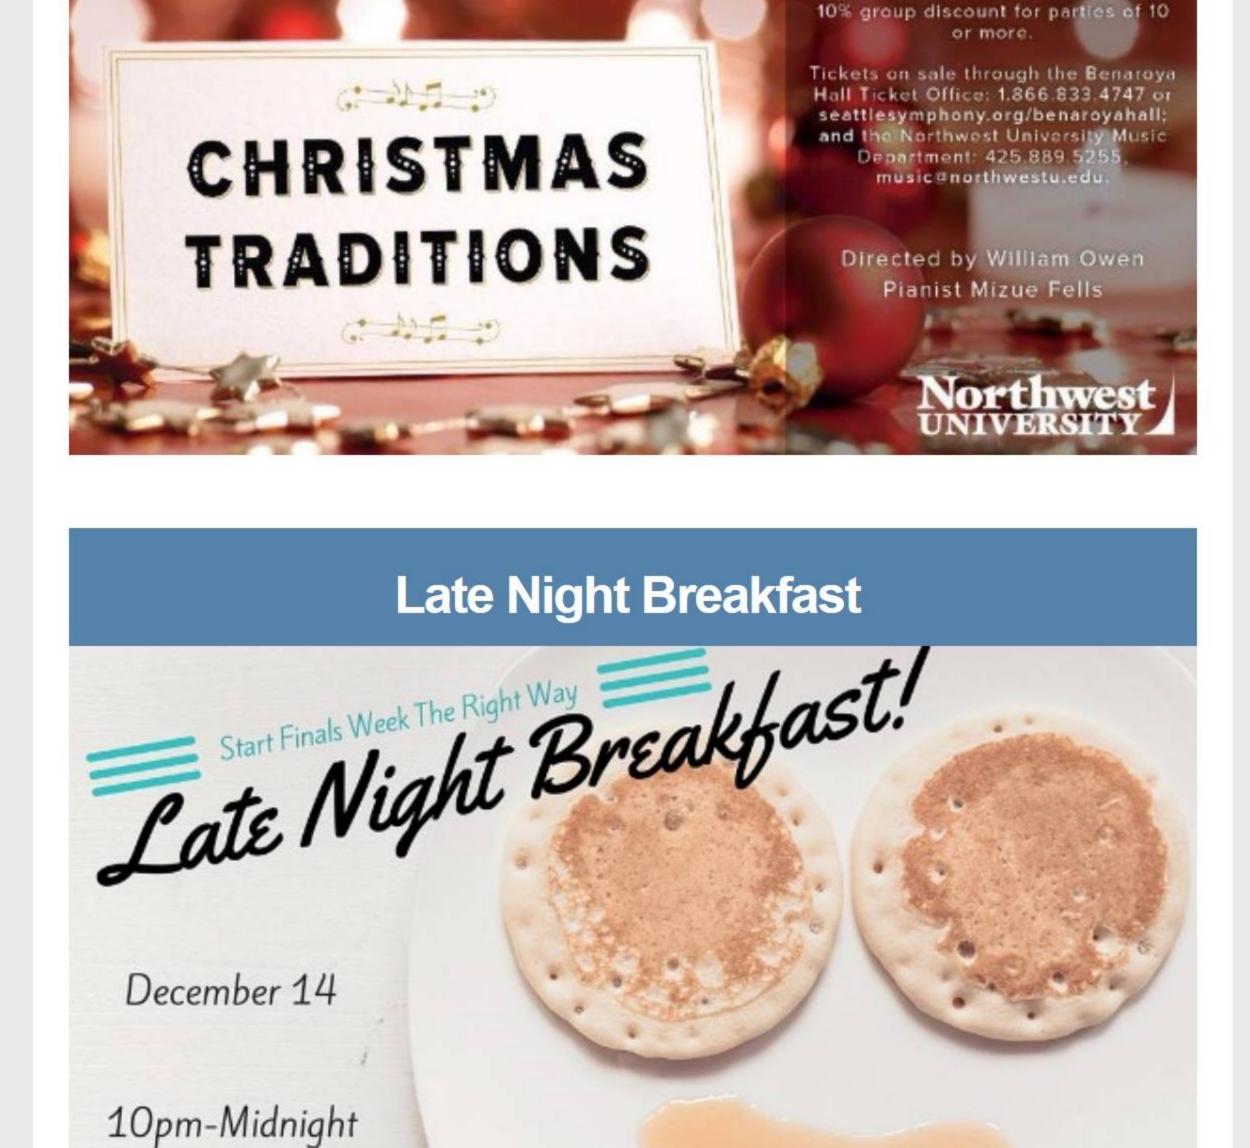

## 5:30pm

Men's Basketball Home Game 5:30pm

1: Women's Basketball Home Game

2: Flu Clinic Argue HSC Fireside Lobby, 9am

3: Town Hall with Sarah Jobson

5: Jazz Concert

Chapel, 3pm

Chapel, 7pm

Perks Lounge, 8pm

6: Christmas Chic Cat

Turn your

Flu Clinic

**Town Hall** 

TICKETS

START AT \$14

JOINED BY THE