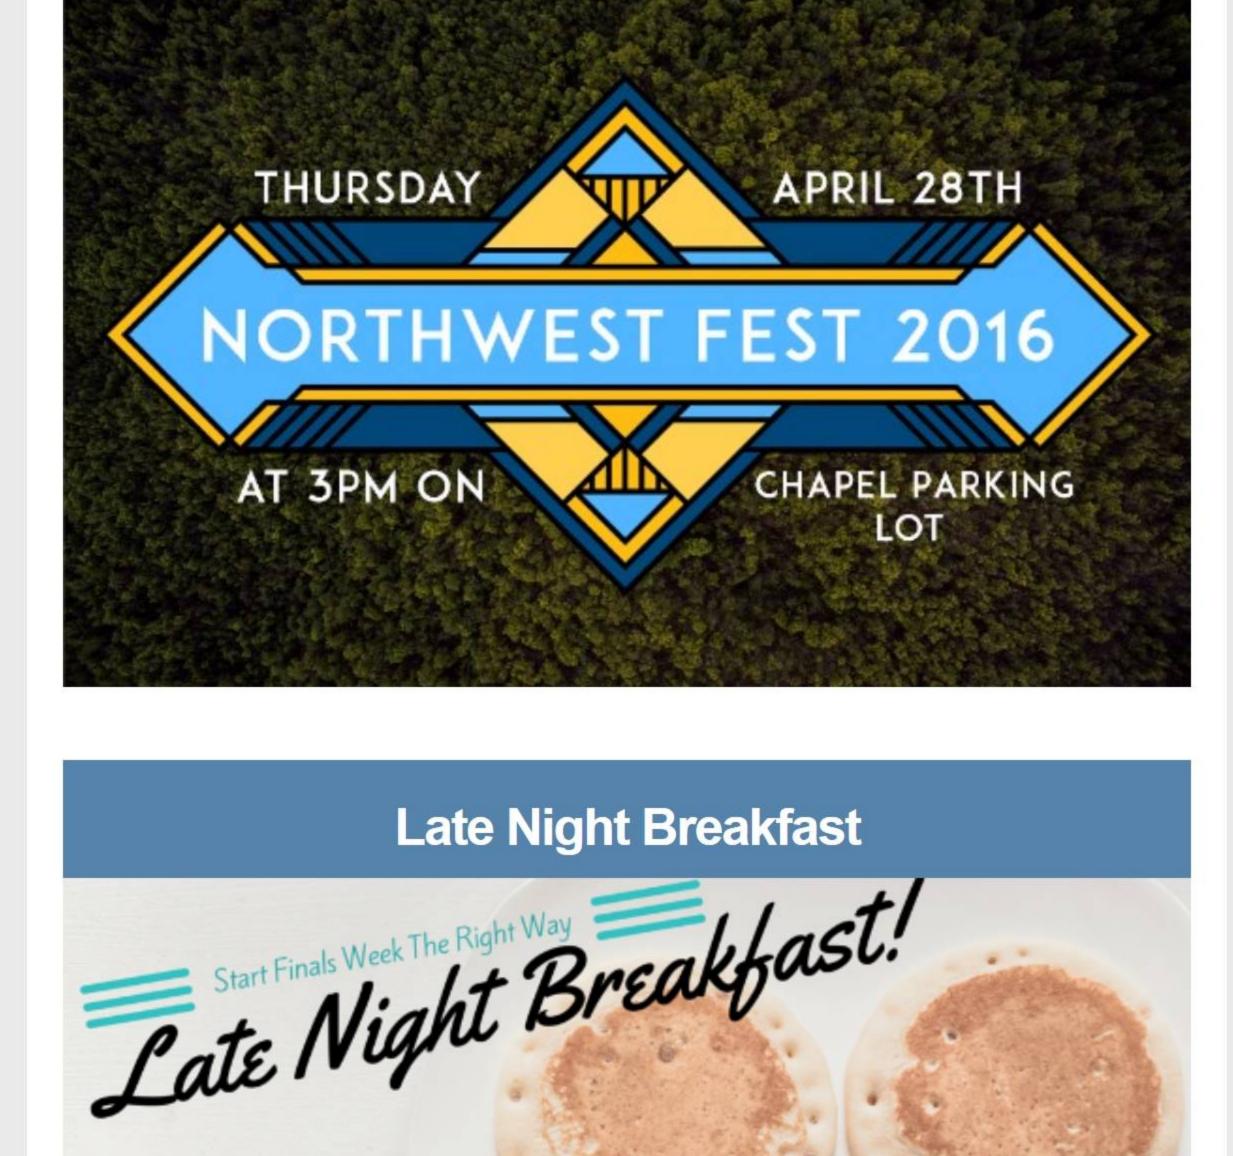

### 28: Northwest Fest

## 29: Last Day of Classes

Chapel Parking Lot, 3pm

**Jazz Concert** Butterfield Chapel, 7:30pm

30: Movie on the Green

The Green, 8pm

**Northwest Fest** 

Northwest University

**Blood Drive** 