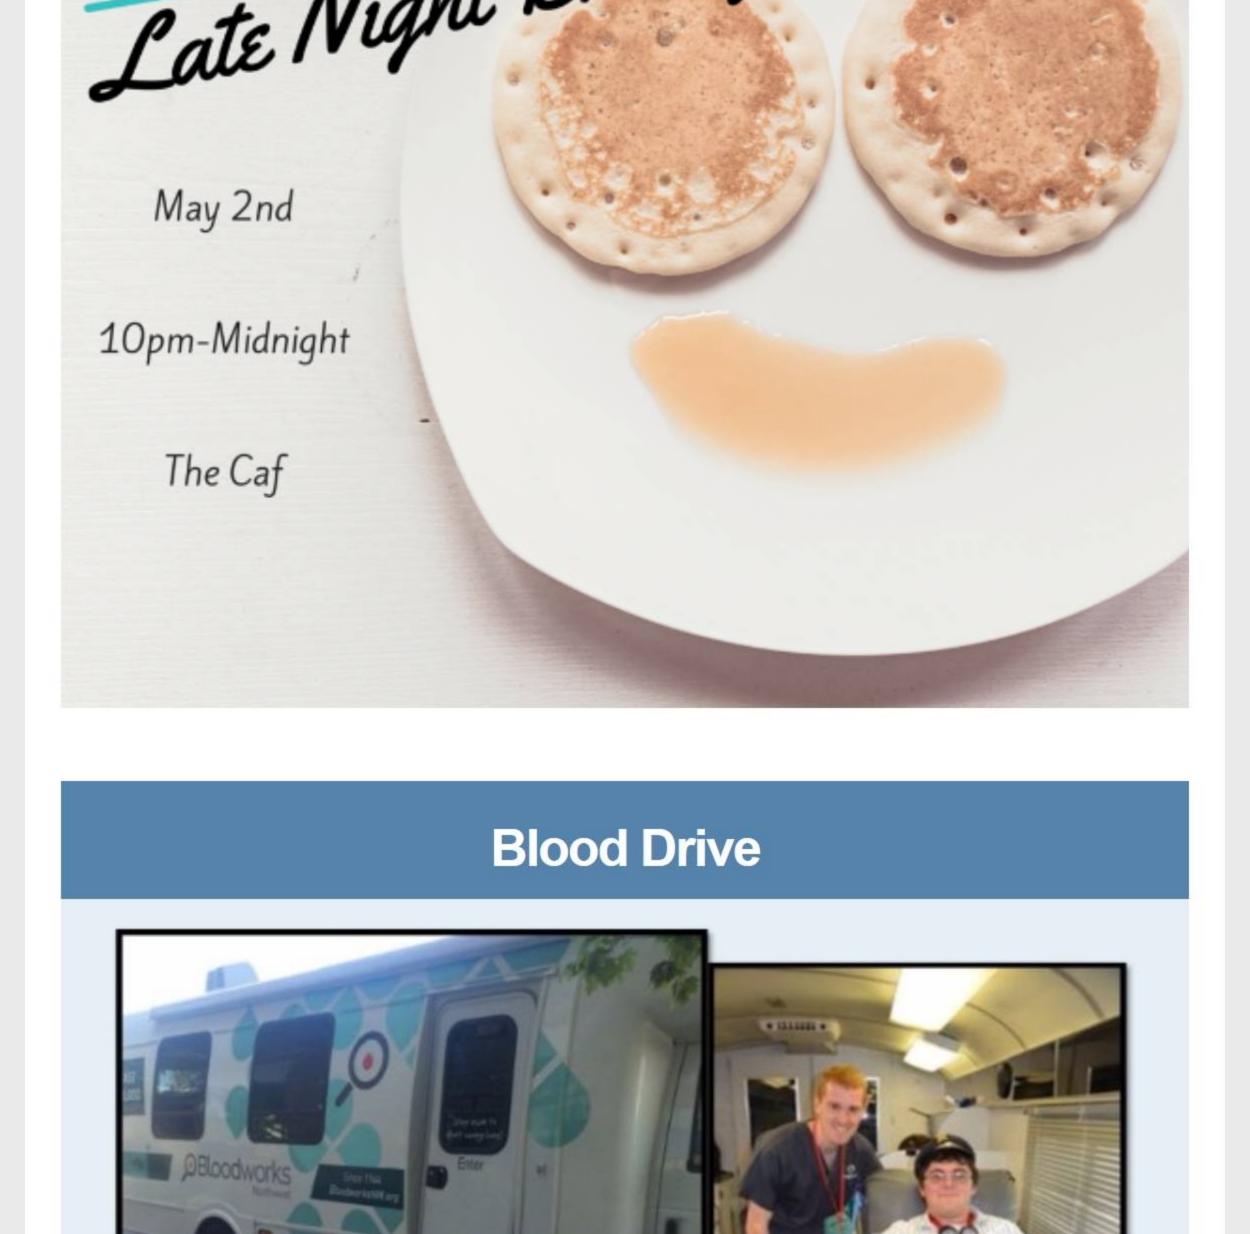

## 29: Last Day of Classes

Chapel Parking Lot, 3pm

**Jazz Concert** Butterfield Chapel, 7:30pm

30: Movie on the Green

The Green, 8pm

**Northwest Fest** 

Northwest University

**Blood Drive** 

108 donors

studentdevelopment@northwestu.edu with the correct answer wins a \$5 gift card to the Aerie!

Want your event or photograph featured in an upcoming In the Loop? Contact Student Development for consideration. Please provide all submissions by Thursday.