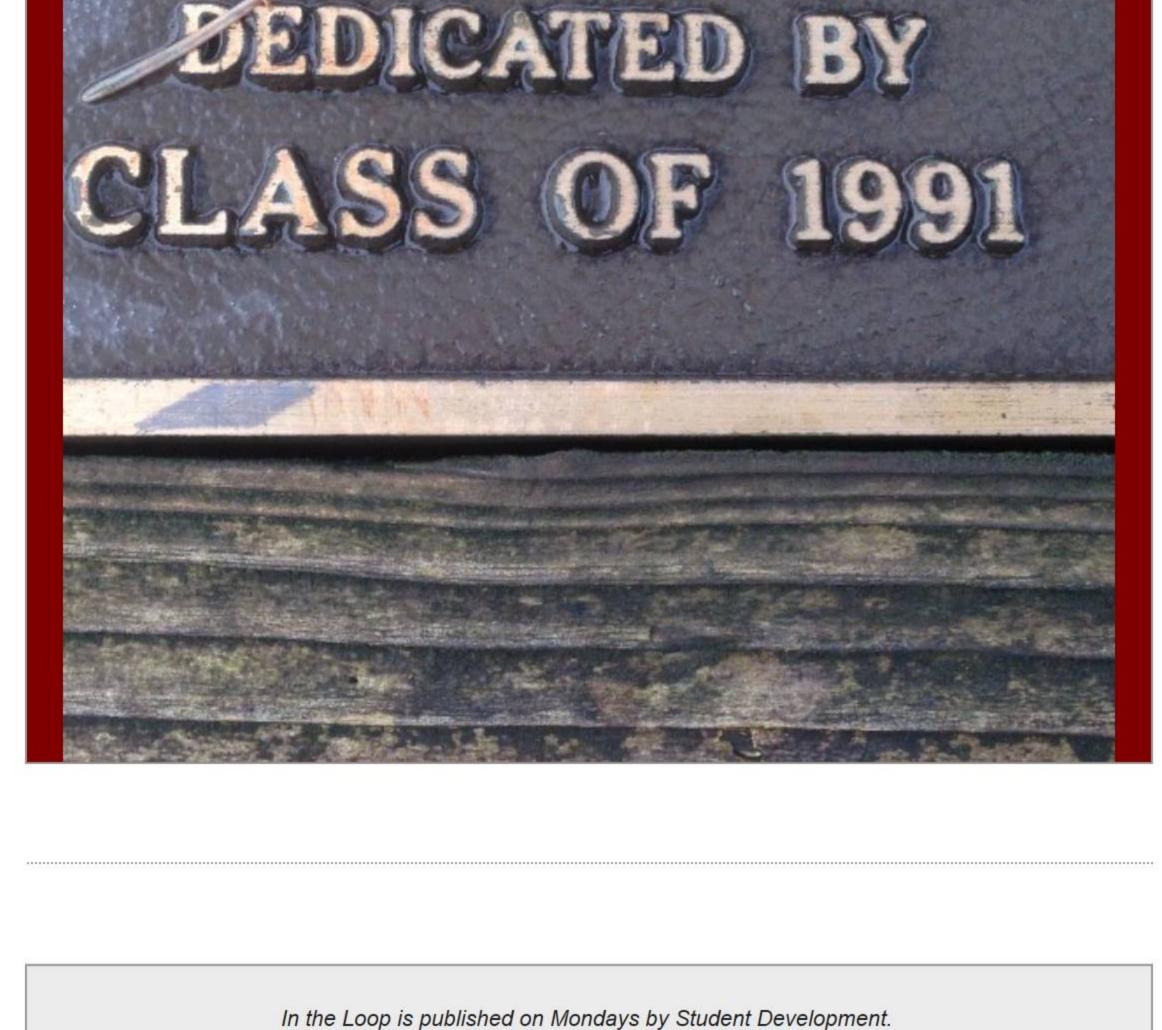

FRIDAY FEBRUARY 26TH

PLAN YOUR OWN EVENING

9PM FOR LASER TAG

SO COME OUT TO THE PAYILLON

What In The Loop?!

Guess where on campus the picture below was taken. The first person to respond by email to

studentdevelopment@northwestu.edu with the correct answer wins a \$5 gift card to the Aerie!