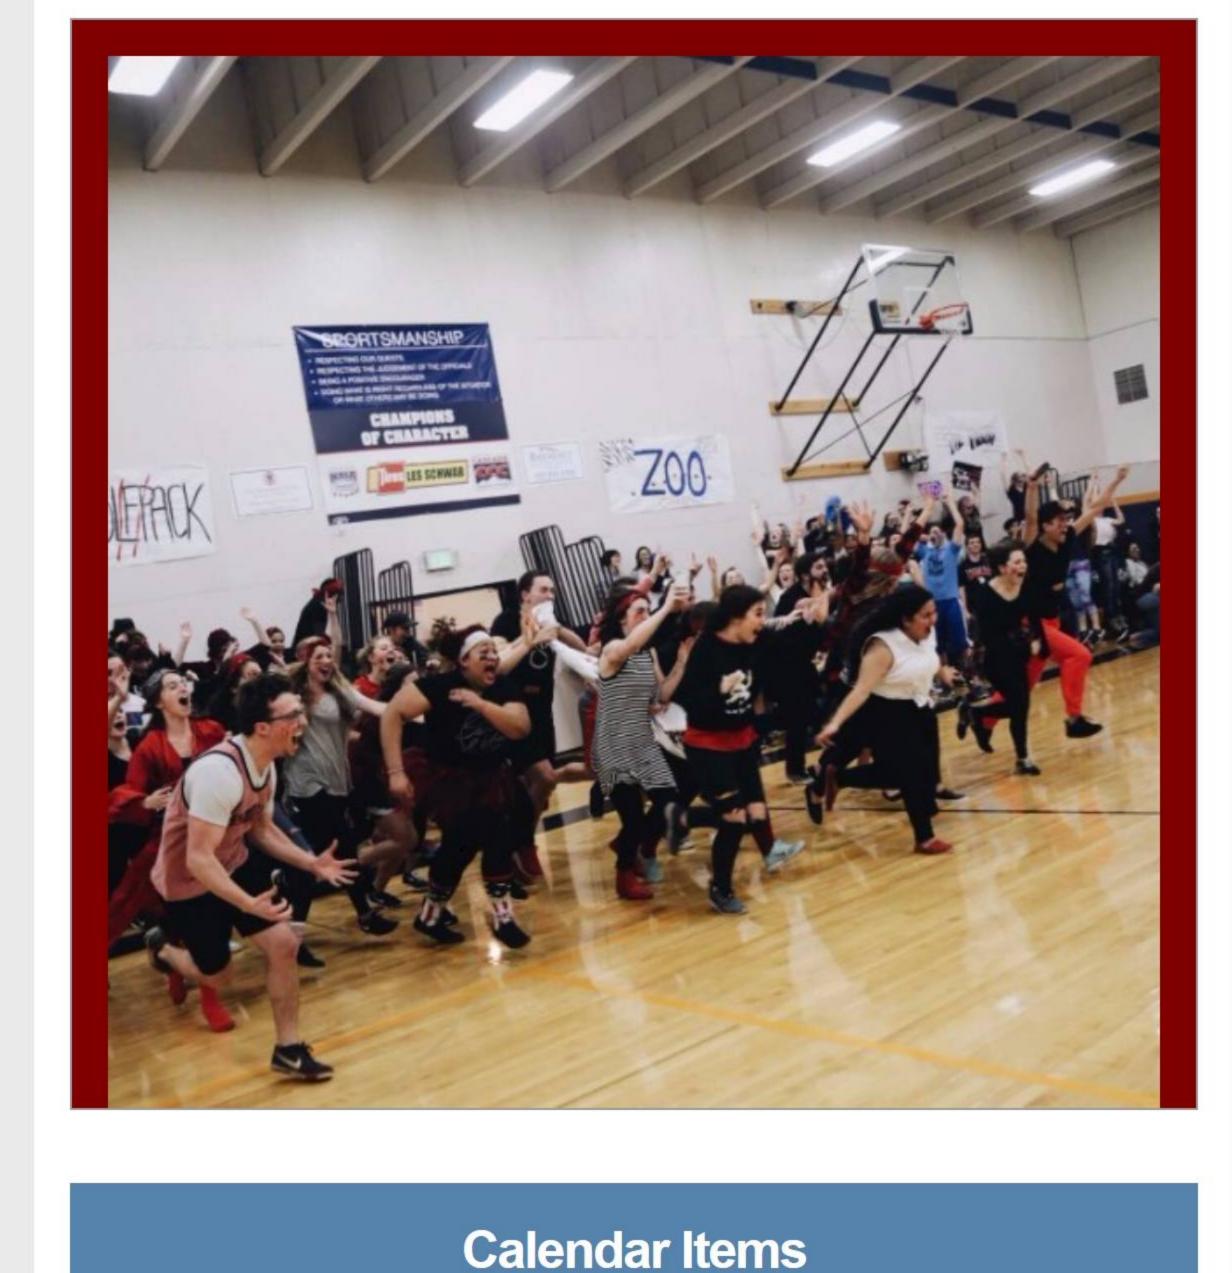

FRIDAY FEBRUARY 26TH

PLAN YOUR OWN EVENING

9PM FOR LASER TAG

SO COME OUT TO THE PAYILLON

What In The Loop?!

Guess where on campus the picture below was taken. The first person to respond by email to

studentdevelopment@northwestu.edu with the correct answer wins a \$5 gift card to the Aerie!