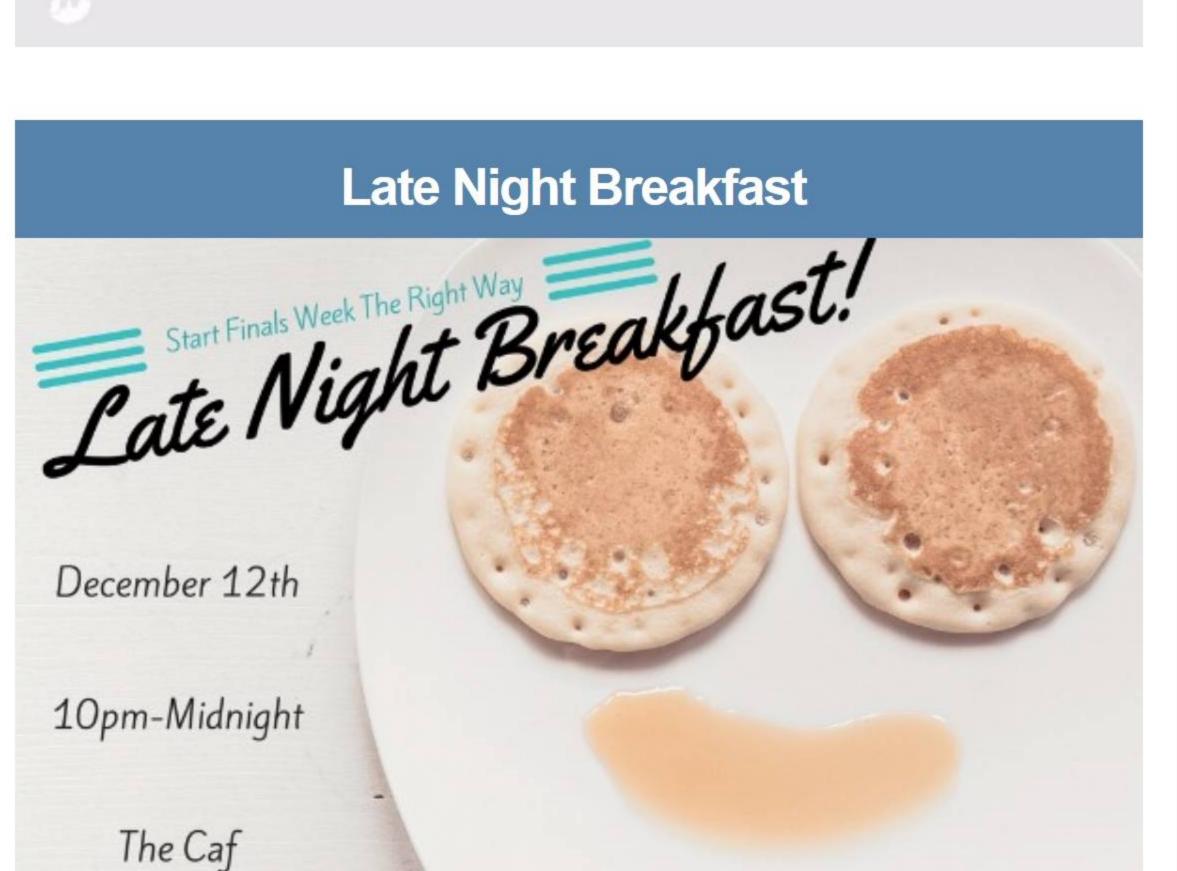

#### Monday, Dec. 12th HSC Fireside Lounge 9:30 - 1 pm

Tuesday, Dec. 13th

HSC Fireside Lounge 10 - 12:30pm

Pecota Student Lounge 1:30 - 4pm

Refresh, Relax, Rejuvenate

**Wellness Center** 

What In The Loop?!