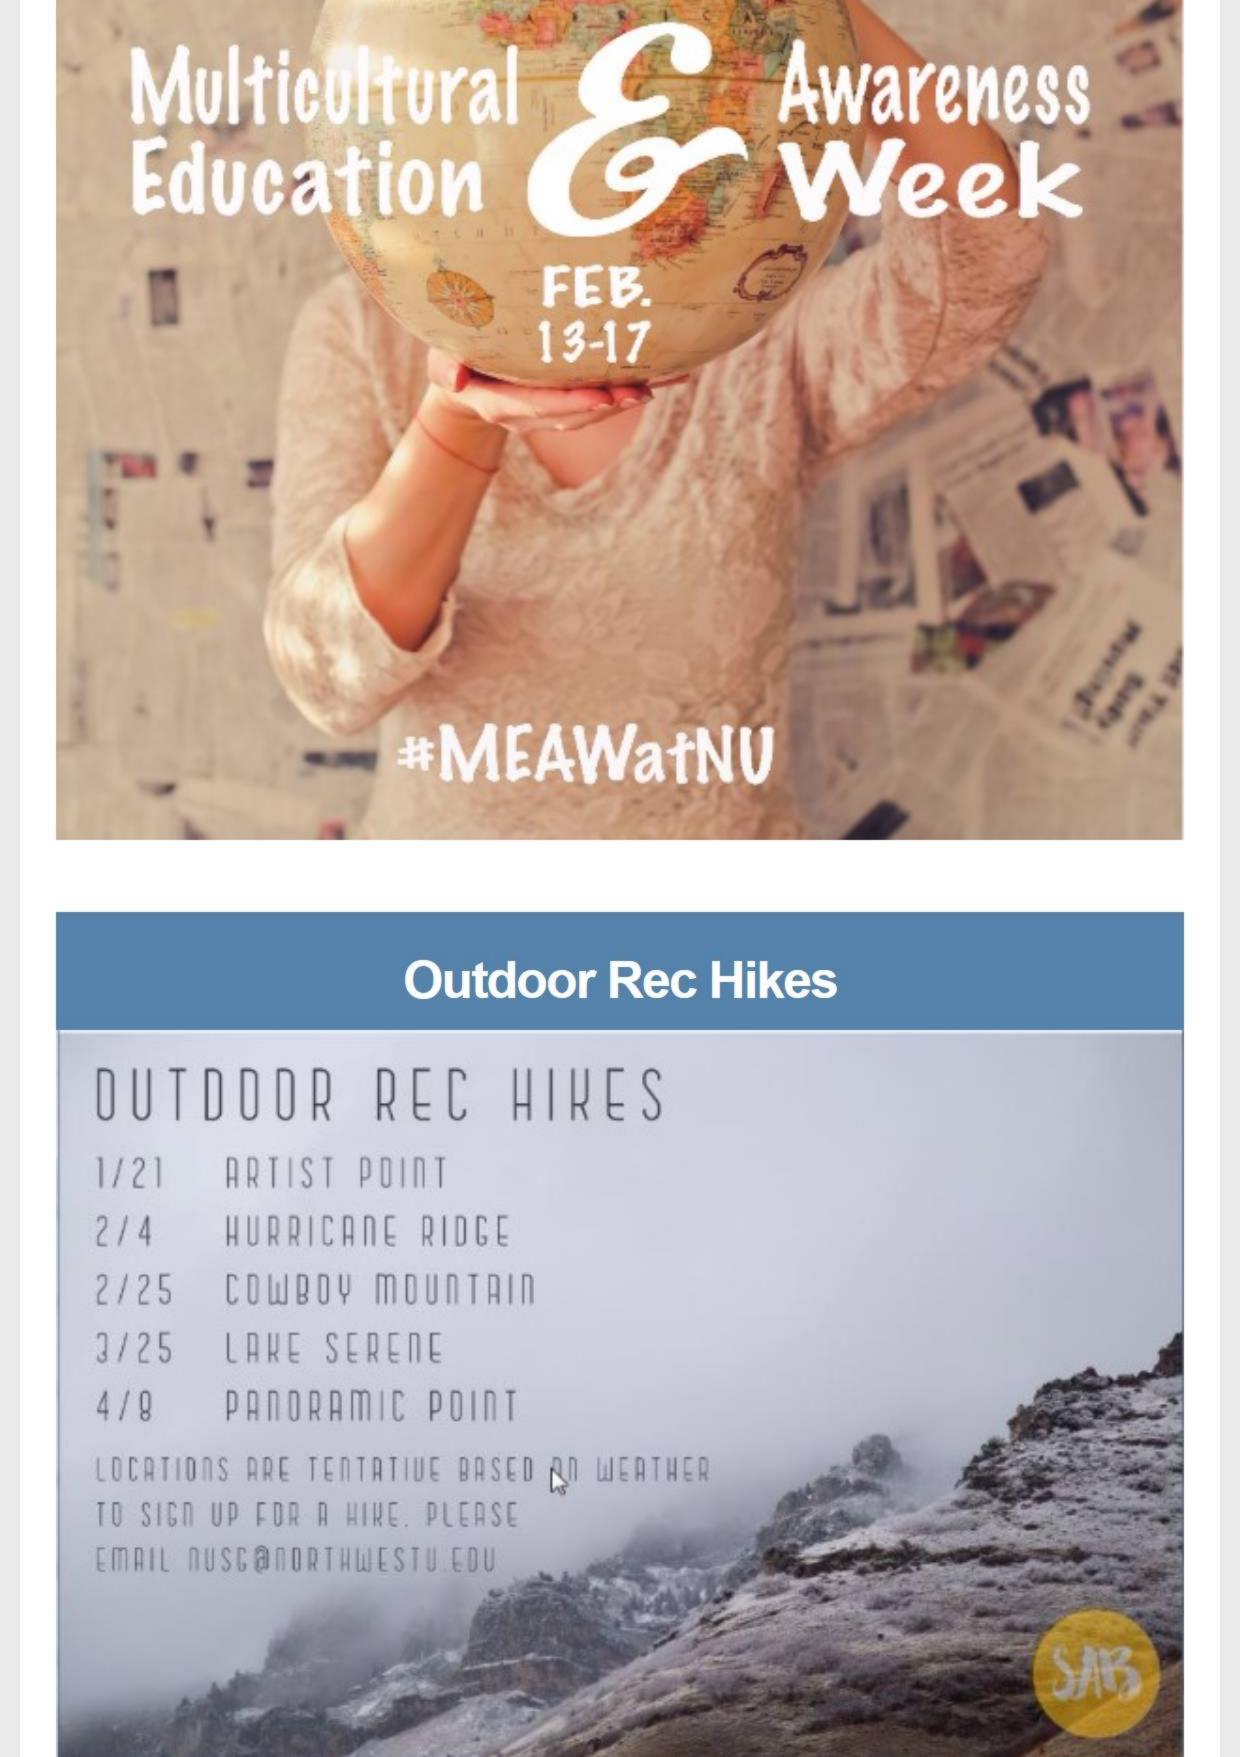

## 11: Women's Basketball Game Pavilion, 6:30pm Men's Basketball Game Pavilion, 8:30pm 12. Chic Chat Chapel, 7pm **FellaShip** Argue HSC 104, 7pm

10-11: Homecoming Weekend

Chapel, 8pm

**Town Hall** 

Multicultural Education & Awareness Week