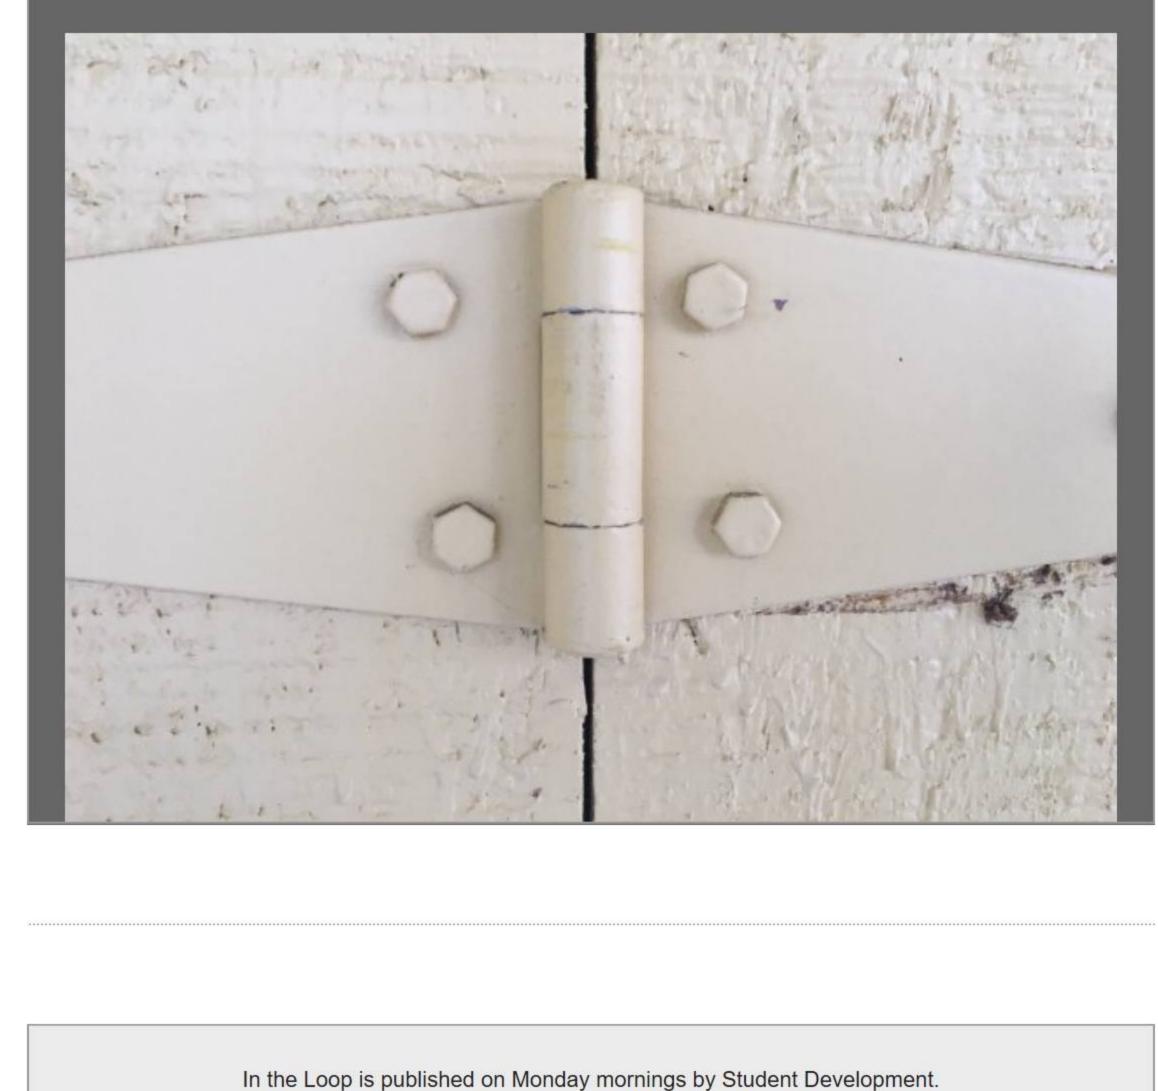

Guess where on campus the picture below was taken. The first student to respond by email to

studentdevelopment@northwestu.edu with the correct answer wins a gift card!

What In The Loop?!

Want your event or photograph featured in an upcoming In the Loop? Contact Student Development for consideration. Please provide all submissions by Thursday.