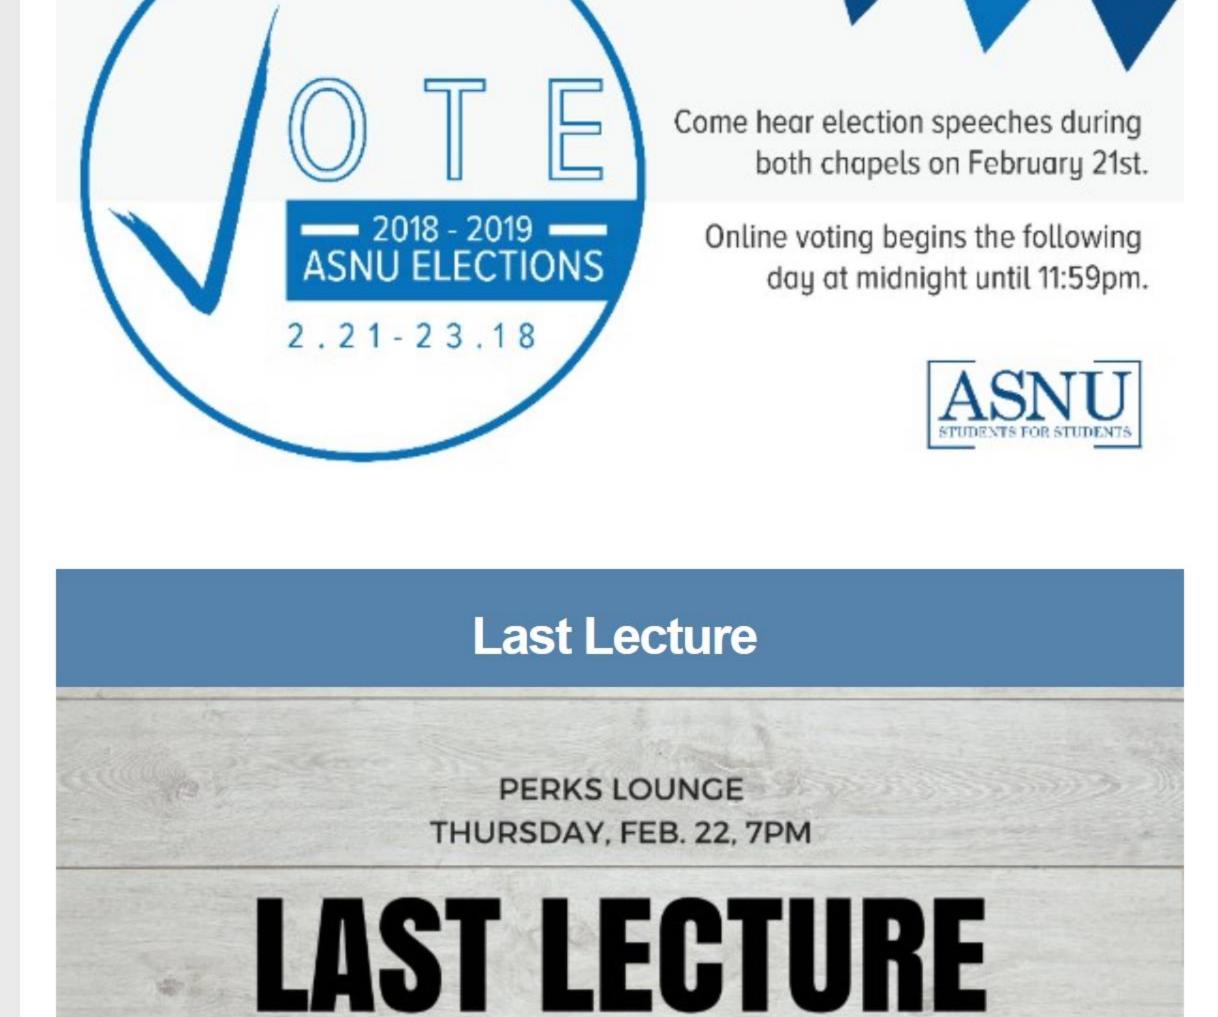

## During chapel times

21: ASNU Elections

## 22: Last Lecture

24: Sabbath Day 10am-5pm

25: Seven & Seven

Perks Lounge, 7pm

Chapel, 7pm

**ASNU Elections** 

FEB 24, 10AM - 5PM

Must bring student ID