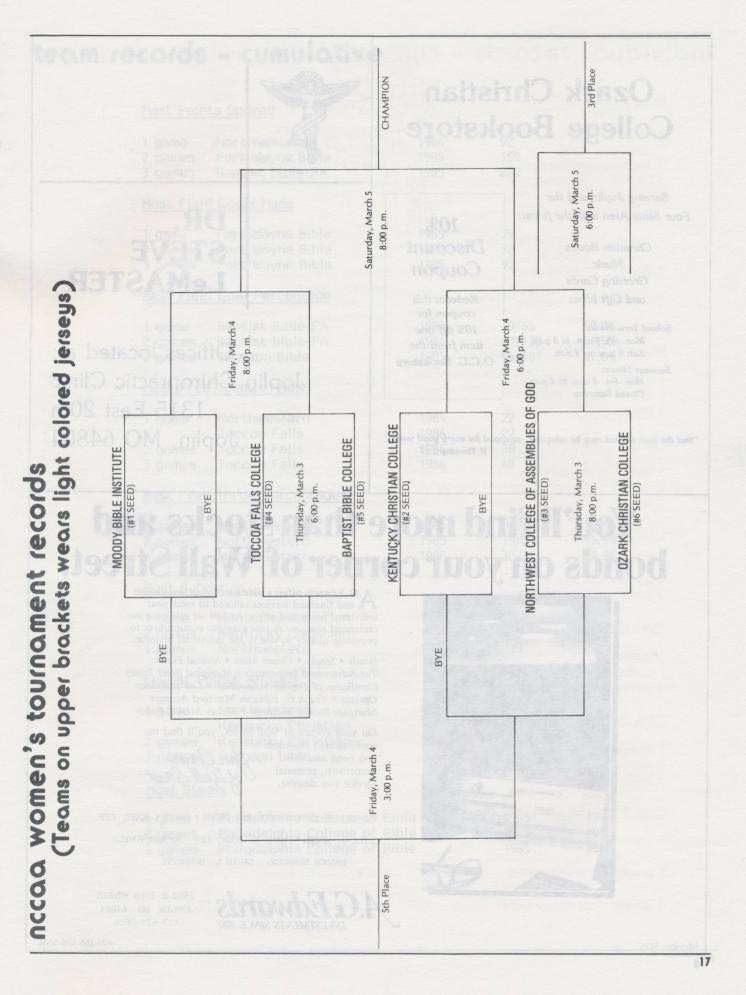

# women's division II national championship tournament

national christian college athletic association

### program index

| Message from OCC President                 | 3    |
|--------------------------------------------|------|
| Welcome from NCCAA Division II Chairperson | 3    |
| NCCAA Board of Directors                   | 5    |
| NCCAA Sports Chairs                        | 5    |
| NCCAA Dist. Chairmen                       | 5    |
| Eastern Team Representative                | 7    |
| Mideast Team Representative                | 9    |
| Western Team Representative                | 10   |
| South Team Representative                  | 11   |
| Midwest Team Representative                | 12   |
| At Large Team Representative               | 13   |
| Score cards 14 &                           | . 15 |
| NCCAA Women's Tournament records           | 17   |
| Team Records                               | 19   |
| Individual Records                         | 20   |
| NCCAA Championship Teams Inside Back Co    | ver  |